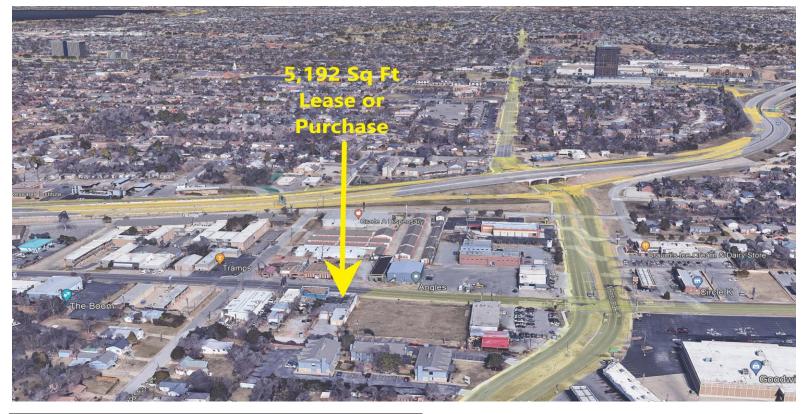

## Retail-Industrial Building: 5,192 Sq. Ft. 2118 NW 39<sup>th</sup>, Oklahoma City, Oklahoma

- Excellent Front & Visibility on 39th.
- Perfect for Industrial-Retail Service
- <sup>1</sup>/<sub>4</sub> mile to I-44.
- Close to NW Hwy, Baptist Hospital, Penn Sq. Mall, Downtown OKC.
- 2 Overhead Doors.

Rent:\$5,500.00/moPrice:\$540,000.00

Contact Herndon & Kelley: Todd Herndon, CCIM (405) 848-8099

This document is an informational summary for review by prospective investors/principals and or their advisors to determine their interest in the subject property. Although the information contained herein has been prepared by Herndon and Kelley Commercial Real Estate or has been furnished by sources deemed reliable, none of such information has been verified and no representation, either expressed or implied is made as to the accuracy thereof. All information contained herein is further subject to correction, modification or withdrawal without further notice. This information is confidential in nature, and should not be reproduced in whole or in part without the express consent of the listing broker.