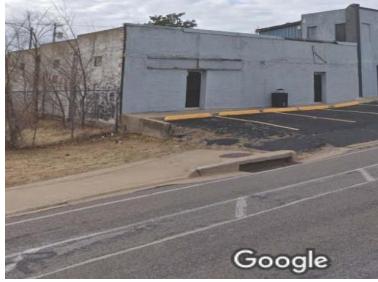

## Retail-Industrial Building: 5,192 Sq. Ft. 2118 NW 39<sup>th</sup>, Oklahoma City, Oklahoma

- Excellent Front & Visibility on 39th.
- Perfect for Industrial-Retail Service
- <sup>1</sup>/<sub>4</sub> mile to I-44.
- Close to NW Hwy, Baptist Hospital, Penn Sq. Mall, Downtown OKC.
- 2 Overhead Doors.

Rent:\$5,500.00/moPrice:\$540,000.00

Contact Herndon & Kelley: Todd Herndon, CCIM (405) 848-8099

This document is an informational summary for review by prospective investors/principals and or their advisors to determine their interest in the subject property. Although the information contained herein has been prepared by Herndon and Kelley Commercial Real Estate or has been furnished by sources deemed reliable, none of such information has been verified and no representation, either expressed or implied is made as to the accuracy thereof. All information contained herein is further subject to correction, modification or withdrawal without further notice. This information is confidential in nature, and should not be reproduced in whole or in part without the express consent of the listing broker.