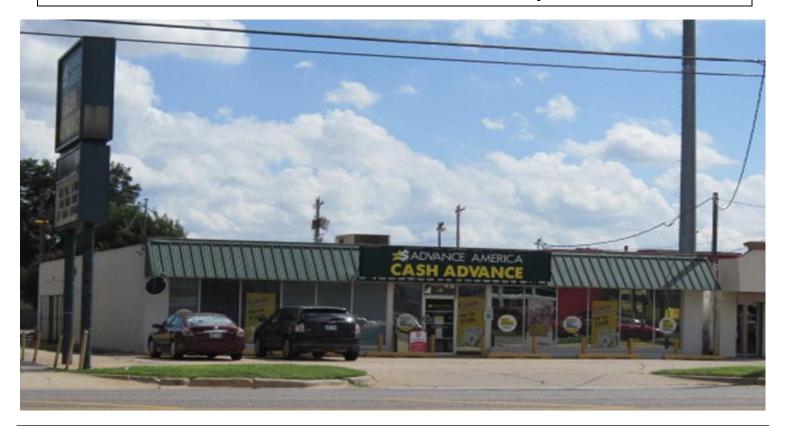

## 4,800 SF Retail Building For Lease 2410 N. Meridian, Oklahoma City, OK

- Great Exposure/Frontage to N. Meridian Traffic
- Pole Signage and Building Signage Available
- Just North of N.W. 23<sup>rd</sup> on Meridian Avenue
- 1.2 Miles to Interstate-44
- Good Density, Near Multiple Apartment Complexes
- \$3,750.00 per month, NNN