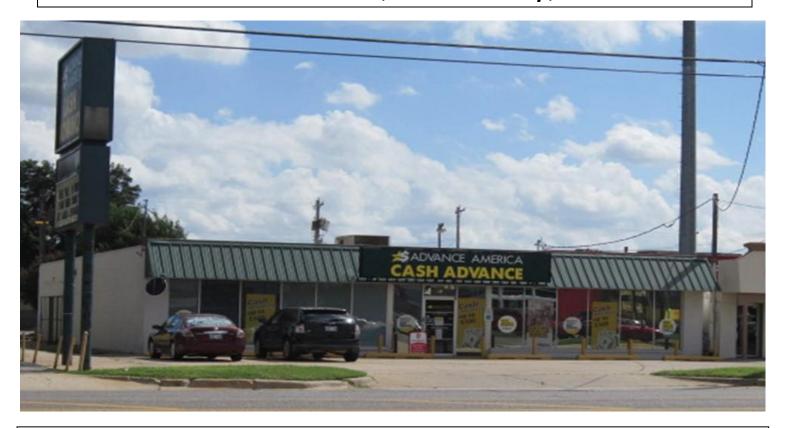

## 4,800 SF Retail Building For Lease 2410 N. Meridian, Oklahoma City, OK

- Great Exposure/Frontage to N. Meridian Traffic
- Pole Signage and Building Signage Available
- Just North of N.W. 23<sup>rd</sup> on Meridian Avenue
- 1.2 Miles to Interstate-44
- Good Density, Near Multiple Apartment Complexes
- \$4,523.73 per month, NNN (includes taxes & insurance)