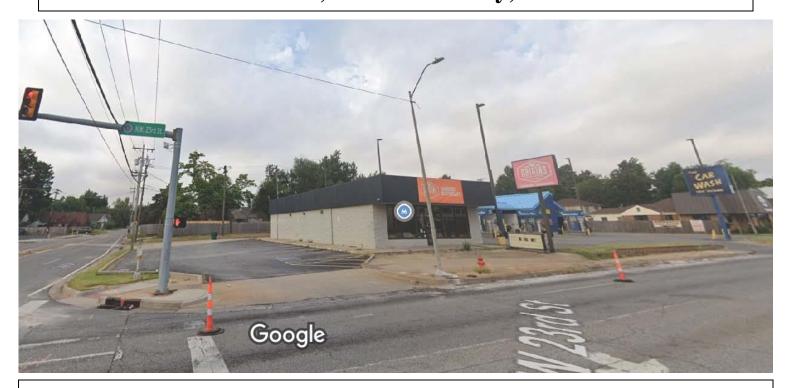

## Retail Space on Hard Corner 3060 Square Feet 2500 N.W. 23<sup>rd</sup>, Oklahoma City, Oklahoma

- Excellent Visibility ON Corner of 23rd and Villa
- Across from Shepherd Mall; 8 Blocks to OKC University.
- Walmart Neighborhood Grocery, Ace Hardware, Firestone & Multiple Other Retail Stores and Restaurants Nearby
- Free Standing Building
- Pole Signage Available.