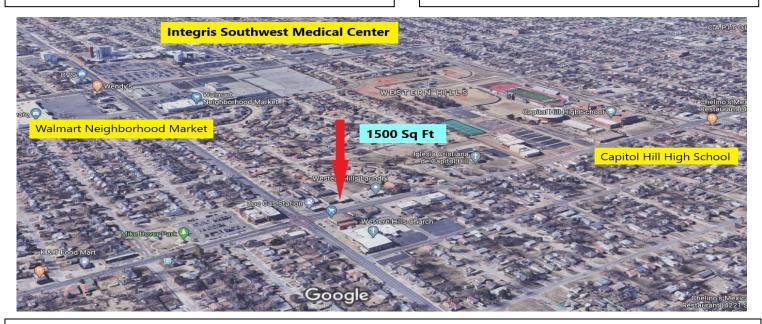

## Retail Space 1,500 Square Feet 4403 S. Walker

- Frontage on Walker
- Delivery at Back
- Near Capitol Hill H.S.
- Near Integris Medical Center
- Near Walmart Grocery

Lease Rate: \$1,500.00/mo

Contact: Herndon & Kelley
Todd Herndon, CCIM