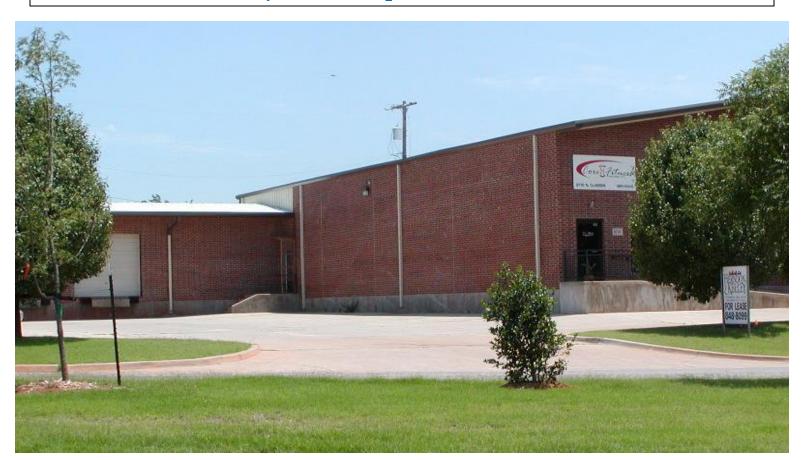

## Office Warehouse / Showroom Space 6710 N. Classen, Oklahoma City

5,500 Square Feet

- Immediately North of 63<sup>rd</sup> and Classen
- Dock High Door
- Near Nichols Hills
- Easily Accessible to I-235 and I-44
- Perfect for Serving NW OKC, Edmond, & Midtown
- 2200 Approximate SF of Office
- Lease Rate: \$3,850.00/Month, Modified Gross