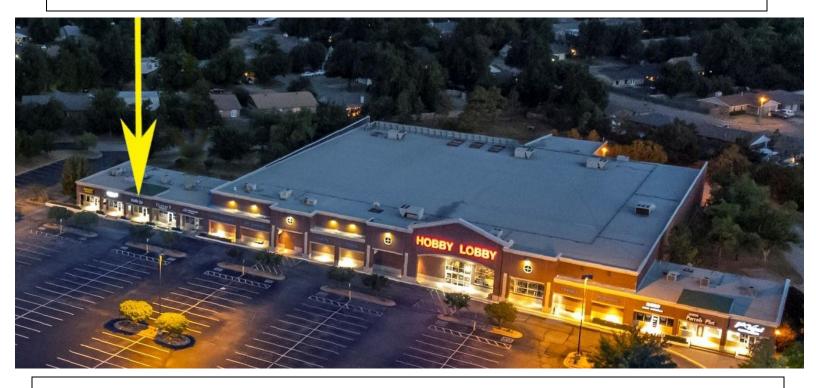

## Danforth and Kelley Retail Space 1,200 Square Feet (MOL) at Danforth Square 750 W. Danforth, Edmond, Oklahoma

- 1200 Sq. Ft. Prime Space in Center Anchored by Hobby Lobby.
- IN CENTER WITH: Hobby Lobby, Daylight Donuts, Farmers Insurance, Beef Jerky Emporium, Balanced Kitchen and Edmond Parcels Plus.
- ON CORNER WITH: Ace Hardware, MidFirst Bank, McDonalds, Hibdon Tire, Starbucks, LaPetite Academy, Bank of Oklahoma, Schlotzsky's & Edmond Soccer Club.
- \$14.00/Ft NNN.