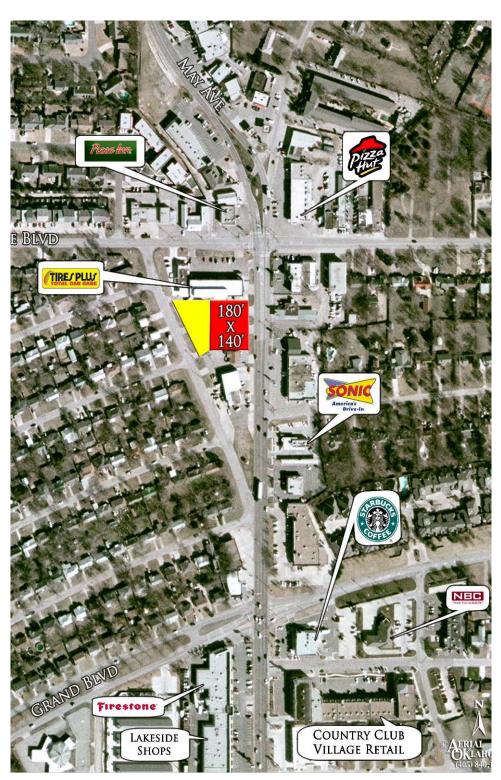

## **Pad Site**

**7809 N. May** OKC, OK

- 25,200 Sq. Ft.
- 180 Ft. Front
- More Land Available
- Market Includes
   North Oklahoma City
   and Nichols Hills
- Retailers Include Firestone, Pizza Hut, Pizza Inn, Sonic, NBC Bank and Starbucks
- \$5,500.00/mo NNN