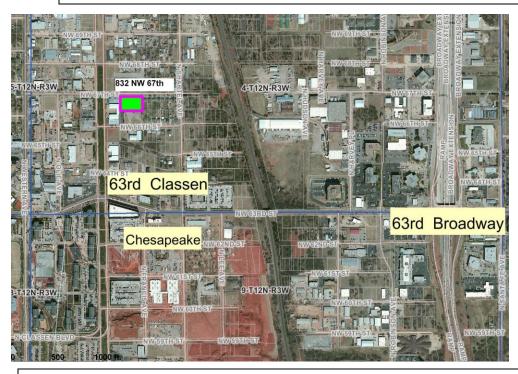

## Office/Warehouse 832 NW 67<sup>th</sup>, Suite 7, Oklahoma City, OK

The location offers excellent access to I-235 and I-44. Great for distribution/sales force. Downtown Oklahoma City is 6 miles south.