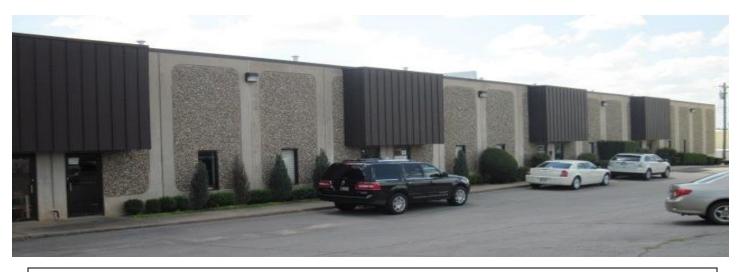

## Office/Warehouse 832 NW 67<sup>th</sup>, Suite 7, Oklahoma City, OK

The location offers excellent access to I-235 and I-44. Great for distribution/sales force. Downtown Oklahoma City is 6 miles south.

## Suite 7

- Grade Level OH Door
- 500 SF Warehouse
- 1100 SF Office
- OH Heat in Warehouse
- Conference Room, Break
  Bar, Private Offices

For Lease: \$1,750.00/mo