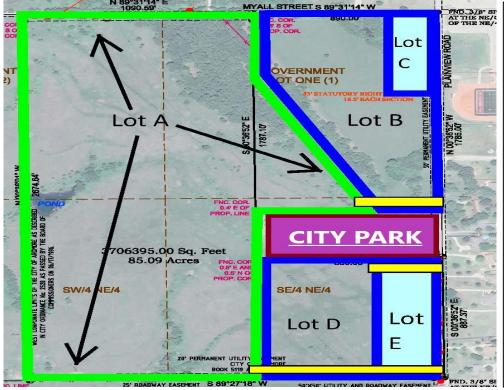

 Lot A
 75 Acres
 \$ 31,000/Ac

 Lot B
 16 Acres
 \$ 2.25/Ft

 Lot C
 2 Acre (Corner)
 \$14.00/Ft

 Lot C
 4 Acre (S. of Corner)
 \$ 6.00/Ft

 Lot D
 12 Acres
 \$ 2.75/Ft

 Lot E
 6 Acres
 \$ 5.00/Ft

## \*On Corner with Plainview Schools\*