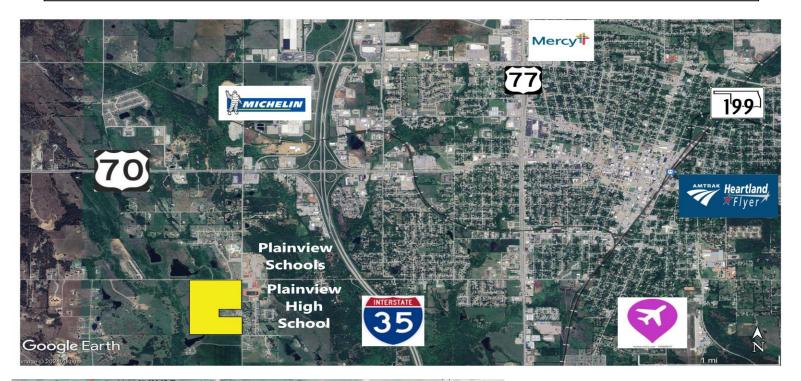

## 114 Acre Residential Development Land & Retail Pad Sites Plainview Rd & Myall Rd: Ardmore, Oklahoma

Water Across Plainview Rd & Myall Rd Water on Plainview Rd S of City Park Sewer 250' W of W Boundary @ S ½ Sewer 650' W of W Boundary @ Myall Rd

## **Local Employers:**

- Dollar General Distribution
- Mercy Hospital
- ej USA Ardmore
- Valero Refinery
- Dot Foods Distribution
- Best Buy
- Michelin
- Noble Research

TODD HERNDON, CCIM (405) 848-8099