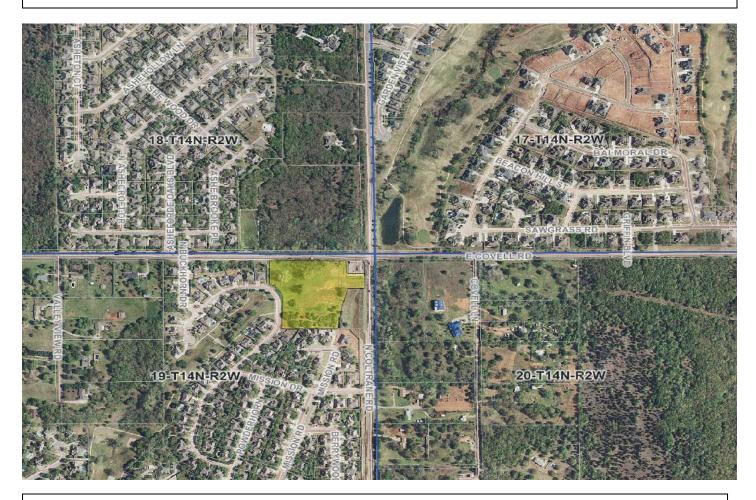

## 5.33 Acre Corner, Edmond, Oklahoma

**SW Corner of Coltrane and Covell** 

- Site has Excellent Exposure on Coltrane and Covell.
- Water and Sewer on Site.
- Zoned E-2, "OPEN DISPLAY COMMERCIAL".
- 1.5 Miles West of I-35
- Surrounded by Established and New Residential Development.