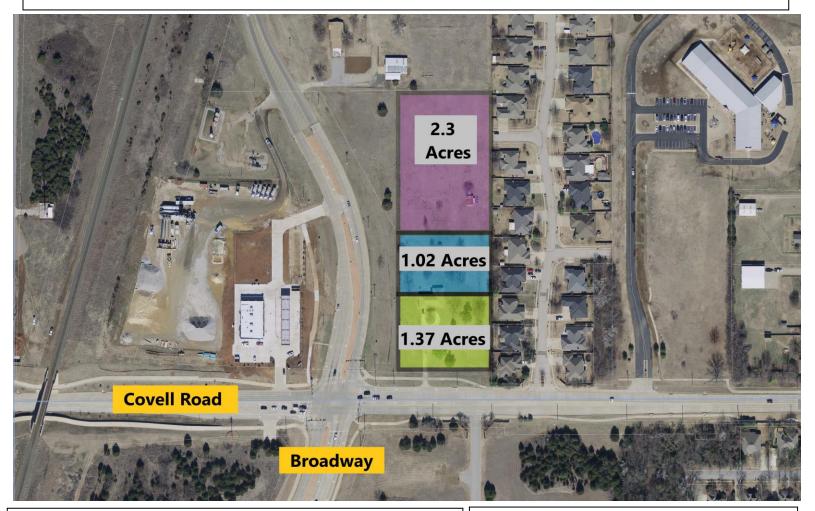

## Corner Development Tract NE/Corner of Broadway and Covell Road Edmond, Oklahoma

- On corner with or near Edmond North High School, Pizza Hut, Phillips 66, & Sonic.
- Close to I-35, Lowes, Golf Club of Edmond.
- Water on Covell Road.
- Sewer is approximately 300' east.

**Pricing:** 

Corner 1.37 Acre Tract: Broadway 1.02 Acre Tract: North most 2.3 Acre Tract:

\$21.69/ft

\$18.50/ft

\$8.00/ft