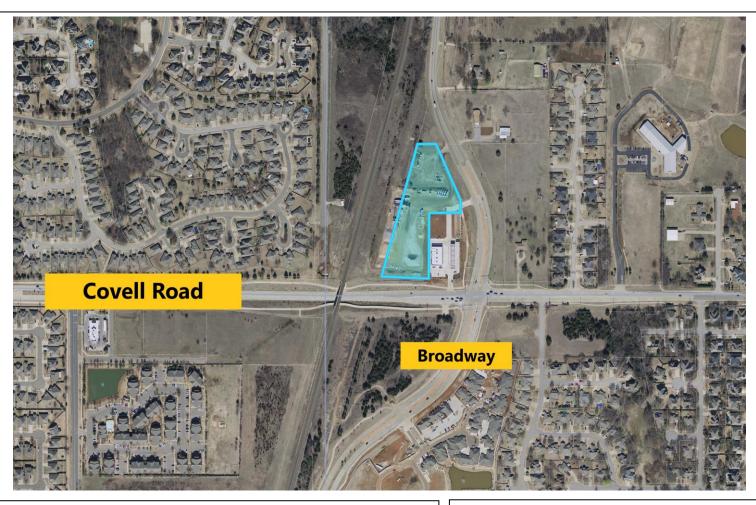

## Corner Development Tract NW/Corner of Broadway and Covell Road Edmond, Oklahoma

- On corner with or near Edmond North High School, Pizza Hut, Phillips 66, & Sonic.
- Close to I-35, Lowes, Golf Club of Edmond.
- Water and Sewer at Site.
- Zoned D-1: Restricted Commercial

## **COVELL ROAD**

The City of Edmond has completed this intersection. The city continues plans to further widen Covell to provide for a four-lane divided roadway from I-35 to Portland. There will be left turn lanes at all side streets where possible. Plans for Covell will also include street lighting, multi-use/bike paths and landscaping. The Covell intersection of Broadway is one of two that is unimpeded by the N/S trains and Covell is quickly becoming the east-west major thoroughfare of Edmond.