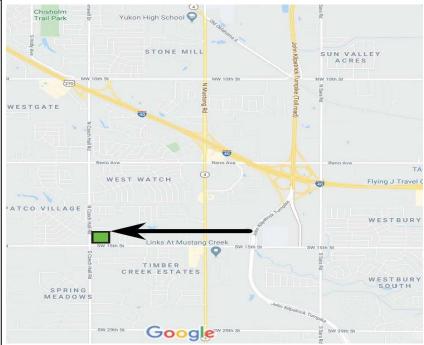

## Pad Sites for Sale South 15<sup>th</sup> & Czech Hall Road, Okc, OK

- Water & Sewer on Czech Hall Road in Front of Parcel.
- Zoned C-3
- Price:

\$12.50/ft (N Parcel) 179 x 234 \$16.50/ft (Corner) 270 x 234

- Canadian Valley Tech Center, Elementary and Intermediate Schools nearby.
- Turnpike Access is 1.5 miles

Contact: Todd Herndon, CCIM

(405) 848-8099

This document is an informational summary for review by prospective investors/principals and or their advisors to determine their interest in the subject property. Although the information contained herein has been prepared by Herndon and Kelley Commercial Real Estate or has been furnished by sources deemed reliable, none of such information has been verified and no representation, either expressed or implied is made as to the accuracy thereof. All information contained herein is further subject to correction, modification or withdrawal without further notice. This information is confidential in nature, and should not be reproduced in whole or in part without the express consent of the listing broker.