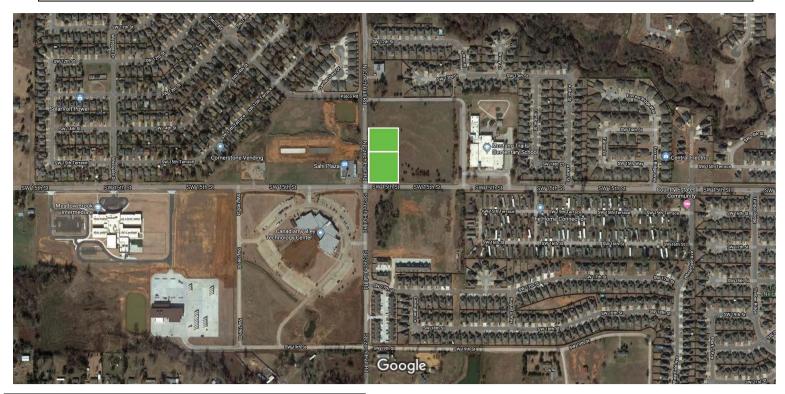

## Pad Sites for Sale South 15<sup>th</sup> & Czech Hall Road, Okc, OK

- Water & Sewer on Czech Hall Road in Front of Parcel.
- Zoned C-3
- Price:

\$12.50/ft (N Parcel) 179 x 234 \$16.50/ft (Corner) 270 x 234

- Canadian Valley Tech Center, Elementary and Intermediate Schools nearby.
- Turnpike Access is 1.5 miles

Contact: Todd Herndon, CCIM

(405) 848-8099

This document is an informational summary for review by prospective investors/principals and or their advisors to determine their interest in the subject property. Although the information contained herein has been prepared by Herndon and Kelley Commercial Real Estate or has been furnished by sources deemed reliable, none of such information has been verified and no representation, either expressed or implied is made as to the accuracy thereof. All information contained herein is further subject to correction, modification or withdrawal without further notice. This information is confidential in nature, and should not be reproduced in whole or in part without the express consent of the listing broker.