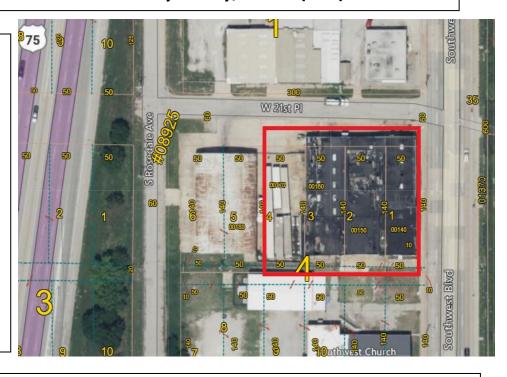

## LAND FOR SALE

Route 66 Corner Lot in West Tulsa (2138 S Southwest Blvd)

## Herndon & Kelley Commercial Real Estate: Larry Kelley, CCIM (918) 688-8872

- 29,500 Square Feet
- 150 Feet frontage on Southwest Boulevard
- 200 Feet Frontage W. 21<sup>st</sup> Place
- Just North of McDonalds & Quik Trip
- Directly across street from \$170M
  West Tulsa Facelift.
- For Sale, Build to Suit Leaseback or Ground Lease
- Zoning IL
- Masonry Building on Site