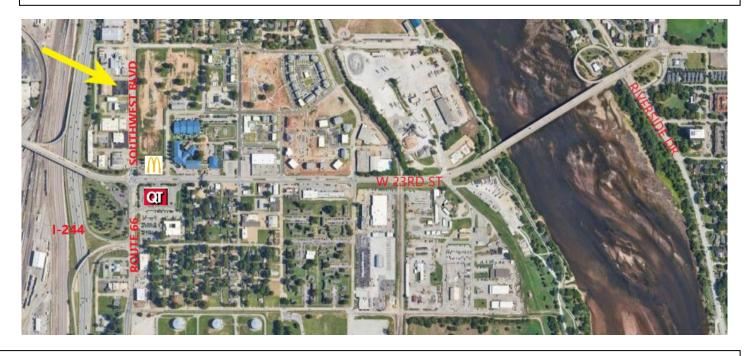

## LAND FOR SALE

Route 66 Corner Lot in West Tulsa (2138 S Southwest Blvd)

## Herndon & Kelley Commercial Real Estate: Larry Kelley, CCIM (918) 688-8872

- 29,500 Square Feet
- 150 Feet frontage on Southwest Boulevard
- 200 Feet Frontage W. 21<sup>st</sup> Place
- Just North of McDonalds & Quik Trip
- Directly across street from \$170M
  West Tulsa Facelift.
- For Sale, Build to Suit Leaseback or Ground Lease
- Zoning IL
- Masonry Building on Site