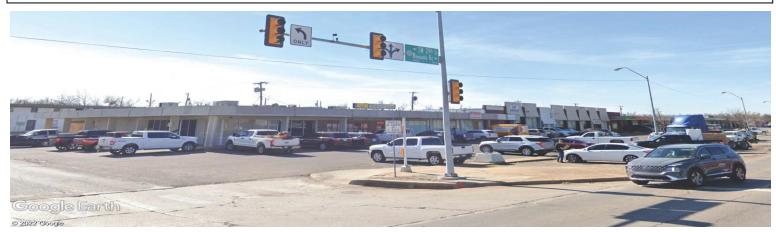

## **Retail/Industrial Investment Property**

3420 SW 29<sup>th</sup>; 3500 Newcastle Road; and 3546 Newcastle Road Oklahoma City, Oklahoma

- 124,887 Square Feet on 5.75 Acres
- 1279 Feet of Frontage on SW 29th / Newcastle Road
- Potential Under Market Rent Opportunity

Price: \$50.00 / Sq. Ft.

Providing a unique opportunity for an investor, this intersection at 29<sup>th</sup> and Newcastle Road has a variety of tenant uses; and, a location that offers excellent access to I-44, Meridian business corridor, Oklahoma River, Will Rogers World Airport, and is an easy 3.5 miles to serving downtown Oklahoma City.