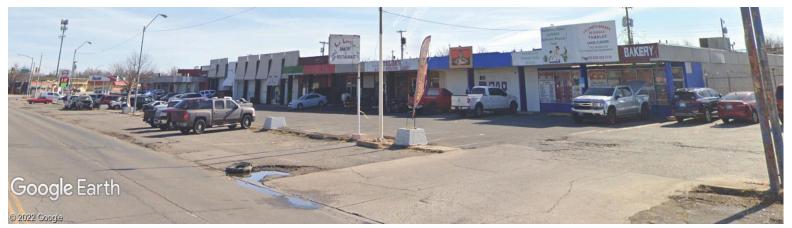

## **Retail/Industrial Investment Property**

3420 SW 29<sup>th</sup>; 3500 Newcastle Road; and 3546 Newcastle Road Oklahoma City, Oklahoma

- 124,887 Square Feet on 5.75 Acres
- 1279 Feet of Frontage on SW 29th / Newcastle Road
- Potential Under Market Rent Opportunity

Price: \$50.00 / Sq. Ft.

Providing a unique opportunity for an investor, this intersection at 29<sup>th</sup> and Newcastle Road has a variety of tenant uses; and, a location that offers excellent access to I-44, Meridian business corridor, Oklahoma River, Will Rogers World Airport, and is an easy 3.5 miles to serving downtown Oklahoma City.