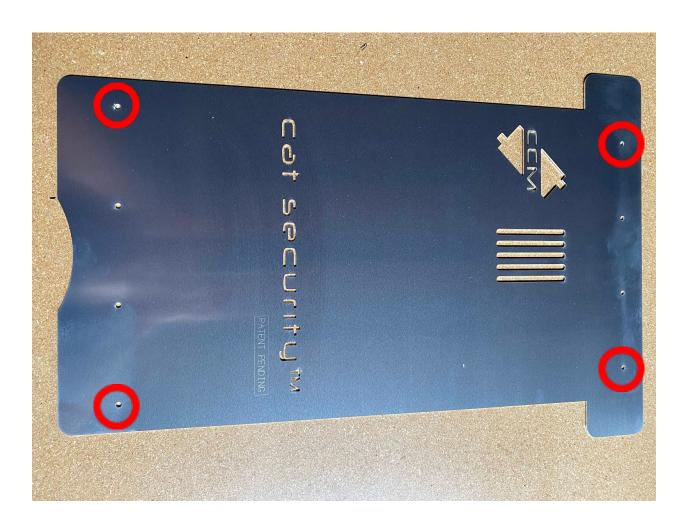

 $Step \ 2 \ - \ Once the \ \Box at \ Security \ \ \ shield is stable, proceed to drill out the inner holes for the rivets. Install the rivets using the 1/2" rivet gun.$ 

Step 3 - Install the security screws in the corners of the Cat Security shield. You can use the self-tapping screws to make the holes for the security screws, if you do not have a 5/16" drill bit. Install security screws and you are done.