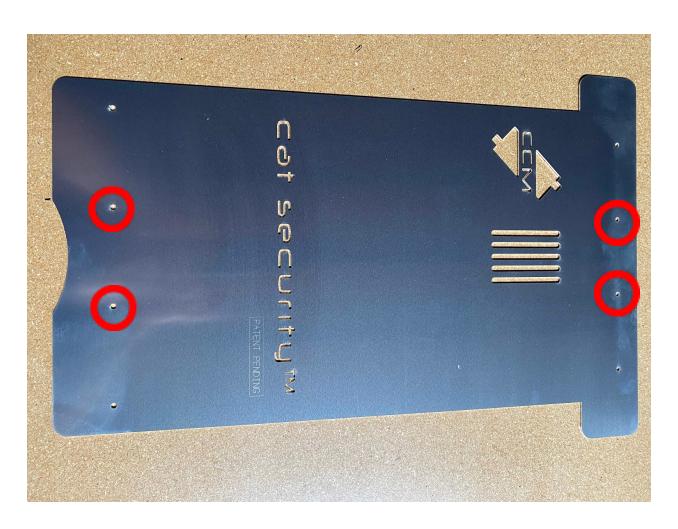

 $Step \ 2 \ - \ Once the \ \Box at \ Security \ \ \ shield is stable, proceed to drill out the inner holes for the rivets. Install the rivets using the 1/2" rivet gun.$ 

Step 3 - Install the security screws in the corners of the Cat Security shield. You can use the self-tapping screws to make the holes for the security screws, if you do not have a 5/16" drill bit. Install security screws and you are done.