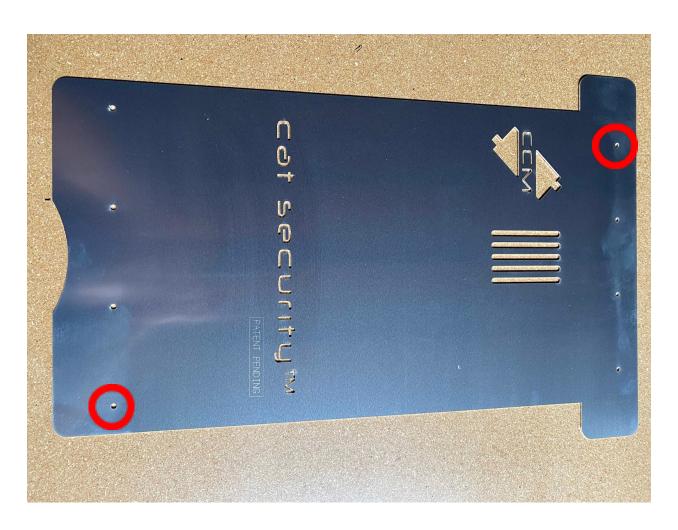

## Toyota Prius Cat Security™ Install Instructions (Gen 4)

**Step 1** - Ensure there are two support bars in the forward-most positions. Hold the  $\Box$ at Security $^{TM}$  Shield up and install two self-tapping screws in opposing corners as shown on the picture.