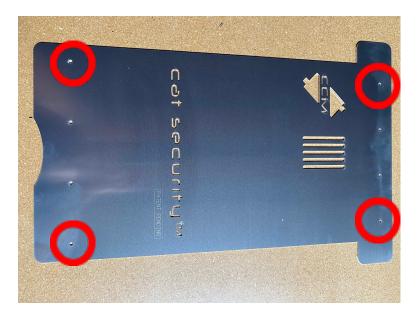

# \*Professional Installation Recommended\*

Step 3 - Install the security screws in the corners of the Cat Security shield. You can use the self-tapping screws to make the holes for the security screws, if you do not have a 5/32" drill bit. Install security screws and you are done.