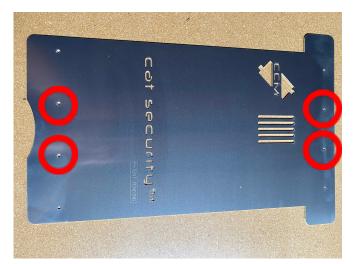

Step 2 - Once the Cat Security<sup>TM</sup> shield is stable, proceed to drill out the inner holes for the rivets. Install the rivets using the 1/2° rivet gun.