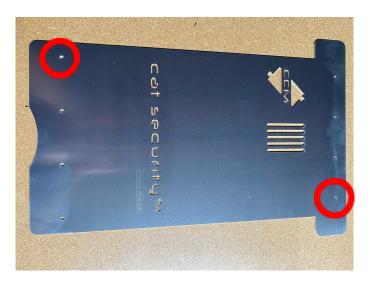

### Toyota Prius Cat Security™ Install Instructions (Gen 4)

Step 1 - Ensure there are two support bars in the forward-most positions. Hold the Cat Security M Shield up and install two self-tapping screws in opposing corners as shown on the picture.