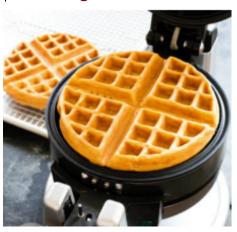

## **Traditional Waffles**

| MAKE UP INSTRUCTIONS | ONE    |
|----------------------|--------|
|                      | POUCH  |
| Waffle Mix           | 1,250g |
| Water                | 1,000g |

## **RECOMMENDED METHOD:**

- Add water and Waffle Mix to bowl.
- Mix for 2 minutes until lump free.
- Rest for 10 minutes before cooking.