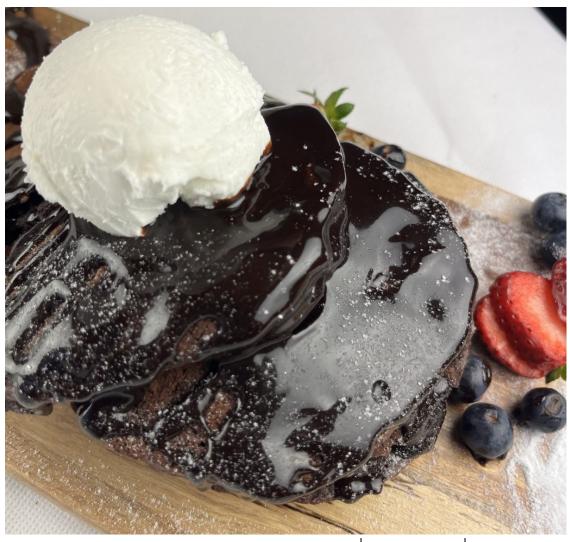

See next page for HOW TO MAKE Chocolate Pancakes >>>

MORE INFO AT POLAVA.COM.AU

**RECIPE 1** 

## **Chocolate Pancakes**

| MAKE UP INSTRUCTIONS  | SMALL   | FULL       |
|-----------------------|---------|------------|
|                       | BATCH   | BAG        |
| Chocolate Pancake Mix | 1,000g  | 12,500g    |
| Water (variable)      | 800g to | 10,000 g   |
|                       | 1,000g  | to 12,500g |