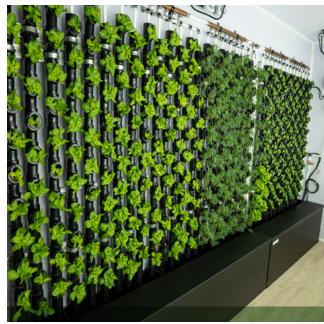

## Our Farms. 20' Container.

The Just Vertical 20 foot Container farm is a fully automated and self-contained farm in a 20' long x 8' wide x 8' 6" high container.

|    | 3,300 Grow Ports                                  |
|----|---------------------------------------------------|
|    | Fully Insulated Container                         |
| 0  | Included Electrical + Heat<br>Pumps               |
|    | Automated Watering System                         |
| -  | Automated Lighting System                         |
| B  | 1 Full Year of Seed Pods &<br>Nutrients           |
| (È | 52 Support Hours                                  |
| ŶŶ | 3 Interactive Training Sessions                   |
| Ø  | Nutrient & Environmental Sensors<br>& Controllers |

## Our Farms. 40' Container.

The Just Vertical 40 foot Container farm is a fully automated and self-contained farm in a 40' long x 8' wide x 8' 6" high container.

|                                                                                                   | 6,600 Grow Ports                                  |
|---------------------------------------------------------------------------------------------------|---------------------------------------------------|
|                                                                                                   | Fully Insulated Container                         |
| $\bigcirc$                                                                                        | Included Electrical + Heat<br>Pumps               |
| ()<br>                                                                                            | Automated Watering System                         |
| -                                                                                                 | Automated Lighting System                         |
| œ                                                                                                 | 1 Full Year of Seed Pods &<br>Nutrients           |
| ()<br>I<br>I<br>I<br>I<br>I<br>I<br>I<br>I<br>I<br>I<br>I<br>I<br>I<br>I<br>I<br>I<br>I<br>I<br>I | 52 Support Hours                                  |
| ŶŶ                                                                                                | 3 Interactive Training Sessions                   |
| Ø                                                                                                 | Nutrient & Environmental Sensors &<br>Controllers |