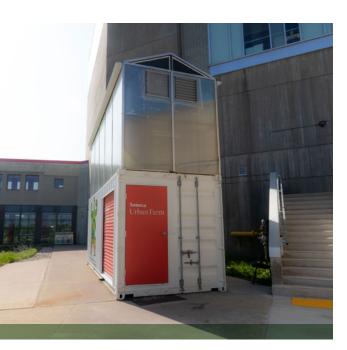

## Our Farms. 40' Container.

The Just Vertical 40 foot Container farm is a fully automated and self-contained farm in a 40' long x 8' wide x 8' 6" high container.

|                                                                                                   | 6,600 Grow Ports                                  |
|---------------------------------------------------------------------------------------------------|---------------------------------------------------|
|                                                                                                   | Fully Insulated Container                         |
| $\bigcirc$                                                                                        | Included Electrical + Heat<br>Pumps               |
| ()<br>                                                                                            | Automated Watering System                         |
| -                                                                                                 | Automated Lighting System                         |
| œ                                                                                                 | 1 Full Year of Seed Pods &<br>Nutrients           |
| ()<br>I<br>I<br>I<br>I<br>I<br>I<br>I<br>I<br>I<br>I<br>I<br>I<br>I<br>I<br>I<br>I<br>I<br>I<br>I | 52 Support Hours                                  |
| ŶŶ                                                                                                | 3 Interactive Training Sessions                   |
| Ø                                                                                                 | Nutrient & Environmental Sensors &<br>Controllers |