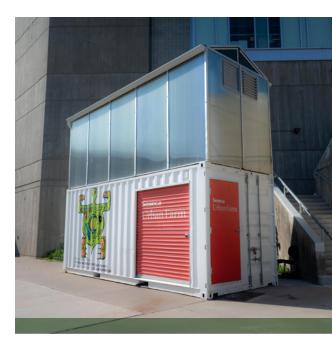

## Our Farms. 20' Container.

The Just Vertical 20 foot Container farm is a fully automated and self-contained farm in a 20' long x 8' wide x 8' 6" high container.

|    | 3,300 Grow Ports                                  |
|----|---------------------------------------------------|
|    | Fully Insulated Container                         |
| 0  | Included Electrical + Heat<br>Pumps               |
|    | Automated Watering System                         |
| -  | Automated Lighting System                         |
| B  | 1 Full Year of Seed Pods &<br>Nutrients           |
| (È | 52 Support Hours                                  |
| ŶŶ | 3 Interactive Training Sessions                   |
| Ø  | Nutrient & Environmental Sensors<br>& Controllers |