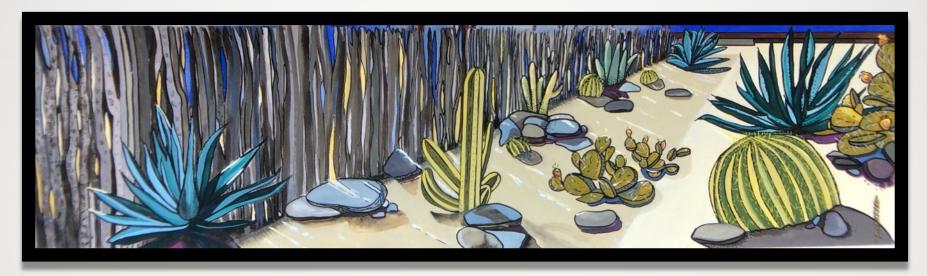

*Career Glass Ceiling* Watercolors on Premium Paper 7.5" x 27.5" 2018

*World of Work* Watercolors on Premium Paper 7.5" x 27.5" 2018

*Desert Mirage* Watercolors on Premium Paper 7.5" x 27.5" 2018

Tragedy at The Marjory Stoneman Douglas School, February 14, 2018 Watercolors on Premium Paper 7.5" x 27.5"