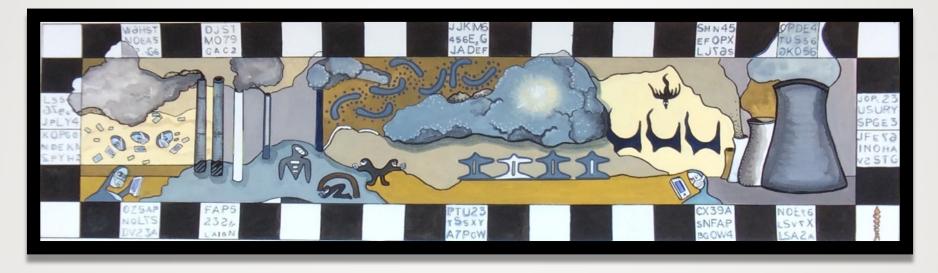

North Korean Missile Crisis Watercolors on Premium Paper 7.5" x 27.5" 2017

*The Shadow World of Energy* Watercolors on Premium Paper 7.5" x 27.5" 2017

2017 Storms, Earthquakes and The Rising of Human Consciousness Watercolors on Premium Paper 7.5" x 27.5" 2017