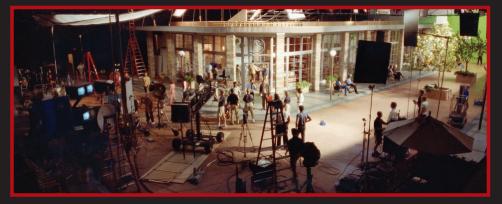

# TOWNSEND AND WAYANS SOUND STAGE

The premiere sound stage that gives Memphis a huge upper hand in the market of worldwide film making. Named after two urban legends, Robert Townsend and Keenan Ivory Wayans, the Sound Stage will allow major film companies to come into Memphis and film big budget film projects while lowering production cost. Because it is attached to a huge parking lot and has connections to restaurants, living facilities and sound design, the sky is the limit. This will open major doors for the Memphis economy while creating jobs and paid internships for youth and adults.