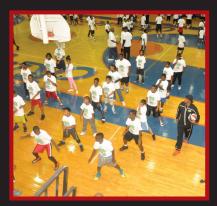

# **THE SUPER GYM**

- 1. Holding Capacity 2,500
- 2. 6 Basketball Goals
- 3. Full Court Size
- 4. Two Half Court Size
- 5. Upper Level including track
- 6. 8 Iane Bowling alley with digital video screens
- 7. Giant disco ball for roller skating
- 8. Built in sound system
- 9. Projector with hideaway movie screen
- 10. Character traits and heroes on the walls
- 11. Treadmill room
- 12. Zumba room
- 13. Weight room
- 14. Concession stand lower level