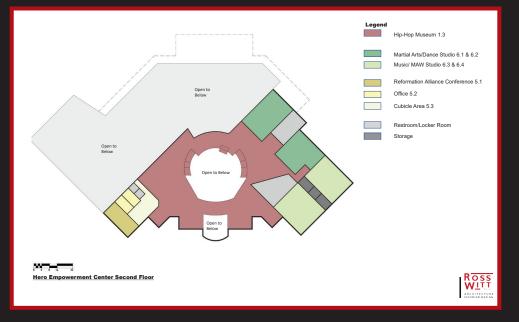

#### MUSEUM OF HIP HOP

The Museum of Hip Hop will pay tribute to pioneers and outstanding contributors to the Hip Hop Culture. The exhibits consist of hip hop movie/video costumes, paintings, memorabilia, statues and detailed exhibition information from all around the country. This will become a fan favorite.

# **R.I.A CONFERENCE ROOM**

The R.I.A. (Reformation Intelligence Alliance) Conference room is a state of the art training and meeting room where we train and equip leaders. This conference room space is open for those that need meeting space for projects and assignments. Business meetings and client sessions are welcomed in this state of the art training room.