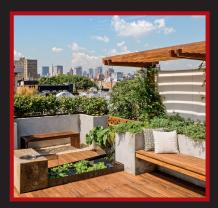

# **THE GARDEN OF MIRACLES**

This urban garden will be located on the roof top of the Hero Empowerment Center. It will consist of a seating area in the midst of amazing fruits and vegetables. We will grow, produce and provide vegetables and fruits that will be sold on the Fresh Market Plaza onsite as well in our healthy lifestyle restaurant located inside our facility. We will use hydroponics to farm.