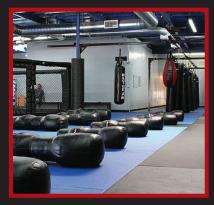

# **MARTIAL ARTS FACILITY**

This martial arts facility will be used to house various martial art's systems that are used for self-defense as well as the traditional study of Martial Arts. Also housed inside of this facility will be EKM (Endurance Krav Maga) which is a system of self-defense that provides training for human trafficking recovery missions as well as support to victims of domestic violence.

# **THE SUPER GYM**

- 1. Holding Capacity 2,500
- 2. 6 Basketball Goals
- 3. Full Court Size
- 4. Two Half Court Size
- 5. Upper Level including track
- 6. 8 Iane Bowling alley with digital video screens
- 7. Giant disco ball for roller skating
- 8. Built in sound system
- 9. Projector with hideaway movie screen
- 10. Character traits and heroes on the walls
- 11. Treadmill room
- 12. Zumba room
- 13. Weight room
- 14. Concession stand lower level