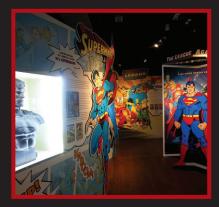

#### **THE MUSEUM OF HEROES**

This museum will be a comic book fans biggest dream as we will enlist the costumes of characters that are both independent and mainstream. Imagine being able to see the first costume from Black Lightening, Meteor Man, The Flash and more up close and personal. The artwork, costumes and changing themes will be on display. We will also host national exhibitions of various super hero franchises being on display to inspire and amaze.