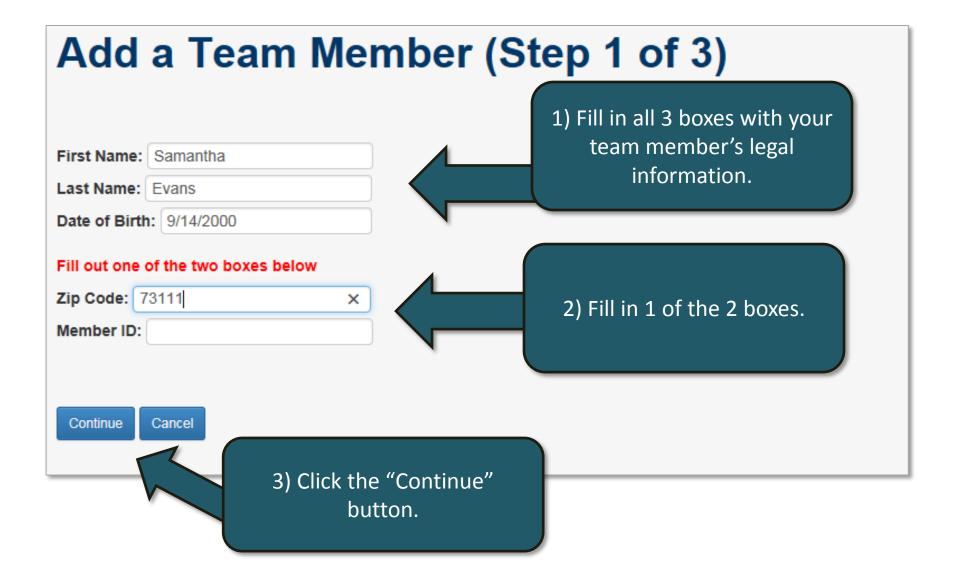

Prev [1] Next > >      |                                          |                 |       |          |          |                         |       |     |         |                           |                |
| 5   | ? <u>C</u> | reate        | Filter                      |                |                        |                                          |                 |       |          |          |                         |       |     |         |                           |                |
|     |            |              |                             |                |                        |                                          |                 |       |          |          |                         |       |     |         |                           |                |



## Add a Team Member (Step 2 of 3)

## We may have found your team member's profile! Click the "Add Member" button if this is the correct person. Note: Scroll the Grid to the Right for A Drag a column header here to group by the Select Photo Per

| Add Member          |           | <u>902260</u> | Samantha | Evans | OK - Oklahoma ASA | Oklahoma City | Oklahoma |   |
|---------------------|-----------|---------------|----------|-------|-------------------|---------------|----------|---|
| <                   |           |               |          |       |                   |               |          | > |
| Page 1 of 1 (1 iter | ms) < [1] |               |          |       |                   |               |          |   |
| P Create Filter     |           |               |          |