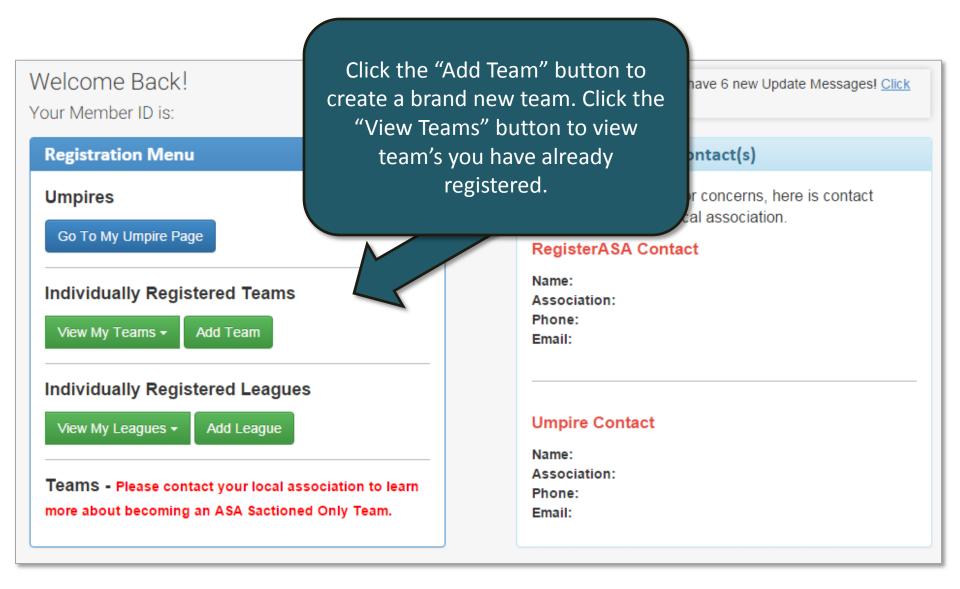

### Welcome Back First Last!

Your Member ID is: 902259

### **Registration Menu**

View My Leagues -

Add League

**Teams** - Please contact your local association to learn more about becoming an ASA Sactioned Only Team.

Important Updates: You have 6 new Update Messages! <u>Click</u> <u>here</u> to view them.

### Local Association Contact(s)

If you have questions or concerns, here is contact information for your local association.

### **RegisterASA Contact**

Name: Association: Phone: Email:

### **Umpire Contact**

Name: Association: Phone: Email: