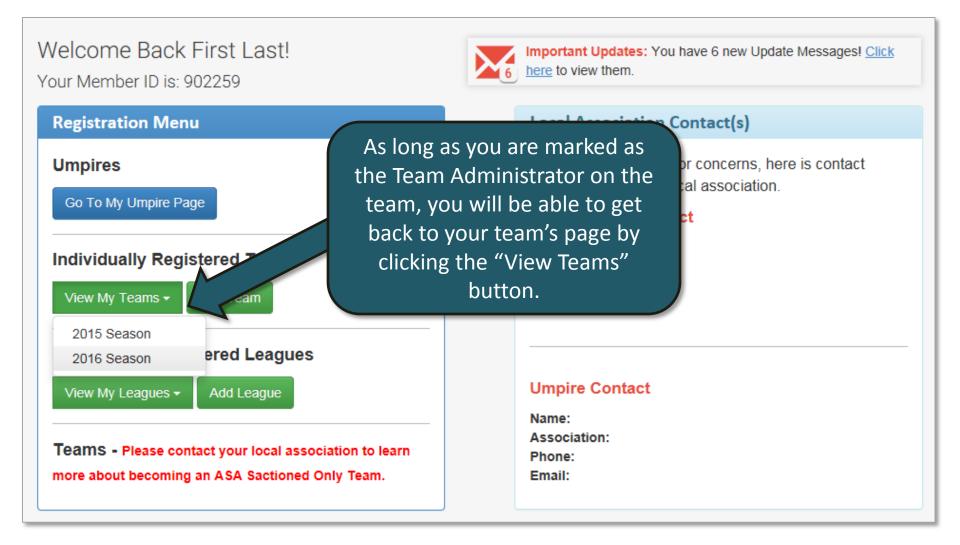

### Welcome Back First Last!

Your Member ID is: 902259

### **Registration Menu**

View My Leagues -

Add League

**Teams** - Please contact your local association to learn more about becoming an ASA Sactioned Only Team.

Important Updates: You have 6 new Update Messages! <u>Click</u> <u>here</u> to view them.