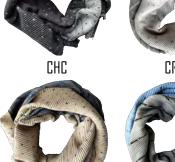

#### Style No: XXB-99066

## D LAVENA

Color: Description: 11-CHC, 15-GRY, 32-TAUP, 40-BLU SCARE/Shawl

Sizing/Pre-Pack: FREE SIZE;5PCS/PK Delivery Date: IN STOCK Special Note:

Fabric / Content: KNITTED/100% ACRYLIC Cashimere Feel

TAUP

### Style No: XXB-99076

## **D** LAVENA

Color: Description: 10-BLK, 41-NVY, 55-BGD SCARF/Shawl

Sizing/Pre-Pack: FREE SIZE;5PCS/PK Fabric / Content: KNITTED/50%COTTON 50% POLYESTER Cashimere Feel **Delivery Date:** IN STOCK Special Note: