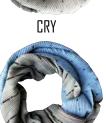

#### Style No: XXB-8335

## **E**AVENA

| Name:         | SCARF                      |
|---------------|----------------------------|
| Ratio:        | FREE SIZE                  |
| Package:      | 5PC/PP                     |
| Content:      | ACRYLIC                    |
| Fabric:       | KNITTED                    |
| Arrival Date: | IN STOCK                   |
| Color:        | 10-BLK, 40-BLU, 50-RED, 80 |