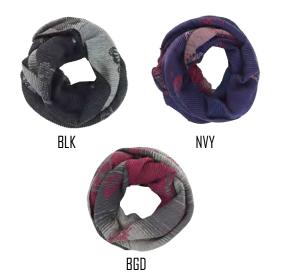

### Style No: XXB-99076

## **D** LAVENA

Color: Description: 10-BLK, 41-NVY, 55-BGD SCARF/Shawl

Sizing/Pre-Pack: FREE SIZE;5PCS/PK Fabric / Content: KNITTED/50%COTTON 50% POLYESTER Cashimere Feel **Delivery Date:** IN STOCK Special Note: