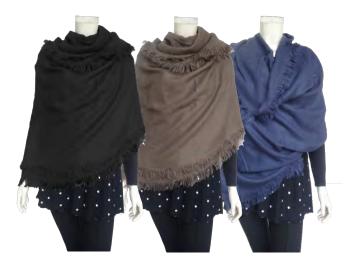

### Style No: XIB-468

## D LAVENA

Color: Description: 1D-BLK, 37-MCH, 41-NVY SCARF WITH FRINGE

Sizing/Pre-Pack: ONE SIZE; 5 PCS / PK Fabric / Content: KNITTED; 100% ACRYLIC, Delivery Date: IN STOCK Special Note: