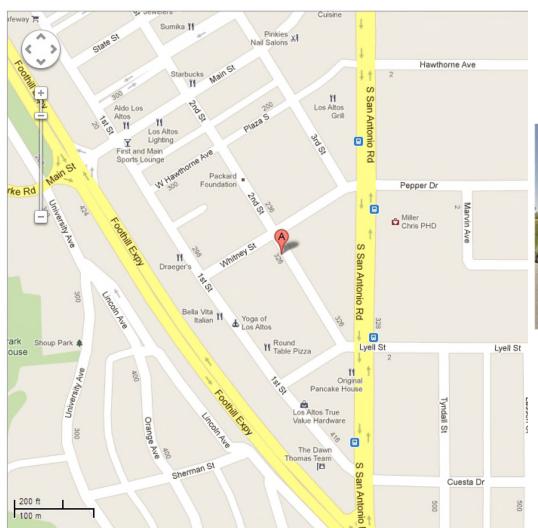

#### ADDRESS:

Christian C. Ambler PhD 340 Second Street, Suite 8 Los Altos, CA 94022

## **FROM HIGHWAY 280**:

- -Exit 280 onto S. EL MONTE AVENUE, go 0.66 mi
- -Turn LEFT on FOOTHILL EXPRESSWAY go 0.27mi
- -Bear RIGHT on S. SAN ANTONIO RD, go 0.15 mi
- -Turn LEFT on LYELL STREET, go 62 ft
- -Bear RIGHT on 2ND STREET, go 407 ft
- -Arrive at 340 2ND STREET SUITE 14, on your left
- -Park in rear off WHITNEY ST

### **FROM HIGHWAY 101:**

- -Exit Hwy 101 to SAN ANTONIO ROAD
- -Go toward LOS ALTOS, go 3.82 mi
- -Turn RIGHT on WHITNEY STREET, go 427 ft
- -Turn LEFT on 2ND STREET, go 144 ft
- -Arrive at 340 2ND STREET SUITE 14, on the right
- -Park in rear off WHITNEY ST

# THE REAR, OFF WHITNEY ST.

see also www.neatassessment.com