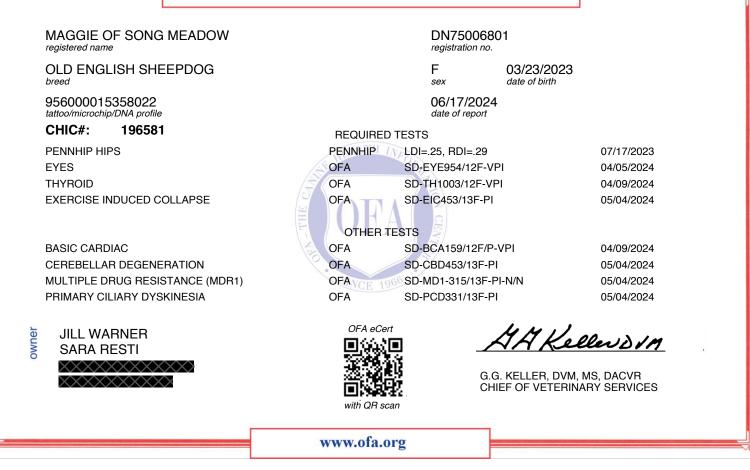

## **OFA CANINE HEALTH INFORMATION CENTER**

This electronic OFA certificate was generated on: 06/17/2024

This certification can be verified on the OFA website by entering the dog's registration number into the orange search box located at the top of the page or by scanning the QR code above.