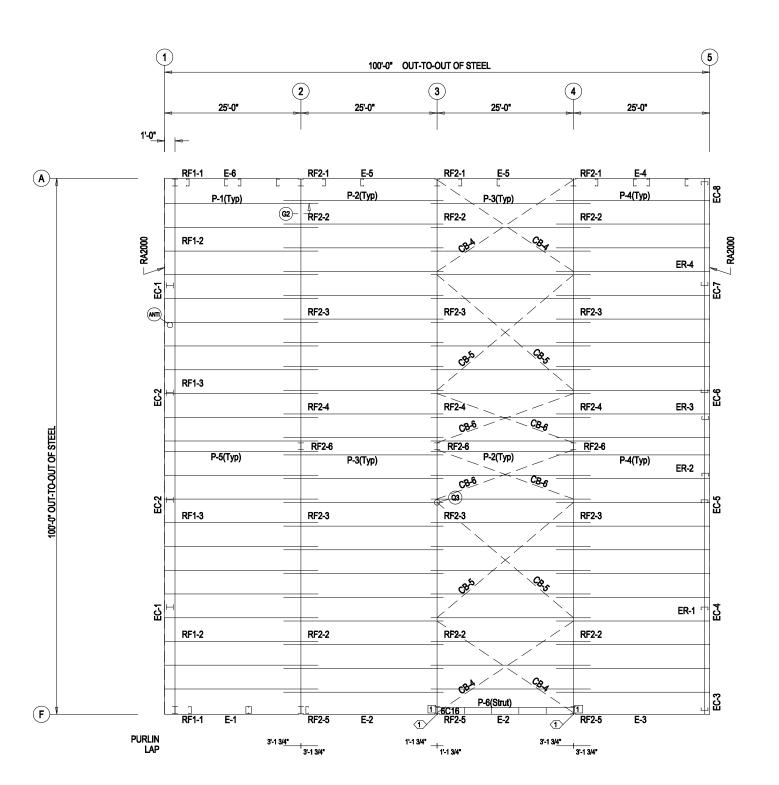

**ROOF FRAMING PLAN** 

The Engineer whose seal and signature appear on these documents represent Whirlwind Steel Buildings, Inc., and is not the Engineer of Record for the overall project. The Engineer's responsibility is limited to material designed and manufactured by Whirlwind Steel Buildings, Inc.

SPECIAL BOLTS
ROOF PLAN

○ ID QUAN TYPE DIA

1 4 A307 1/2\*

LENGTH WASH 1 1/4" 0

CONNECTION PLATES
ROOF PLAN

ID MARK/PART
1 AK106

| EV | DATE | DESCRIPTION | BY | СНК | DESC: ROO           | F FRAMING    | '-0" x 12'-0"                 |      |                        |         |       |
|----|------|-------------|----|-----|---------------------|--------------|-------------------------------|------|------------------------|---------|-------|
|    |      |             |    |     | CUSTOMER:<br>Olym   | pia Steel Bu | TION:<br>Kees Rocks, PA 15136 |      |                        |         |       |
|    |      |             |    |     | REFERENCE:<br>Proje | ct           |                               |      |                        |         |       |
|    |      |             |    |     | JOBSITE:<br>City,   | State Zip    | COUNTY:<br>County             |      |                        |         |       |
|    |      |             |    |     | DWN:                | CHK:         | DATE:<br>12/29/23             | ENG: | JOB NO:<br>Renee Sides | DWG NO: | ISSUE |
|    |      |             |    |     |                     |              | 12/29/23                      |      | renee_sides            |         |       |