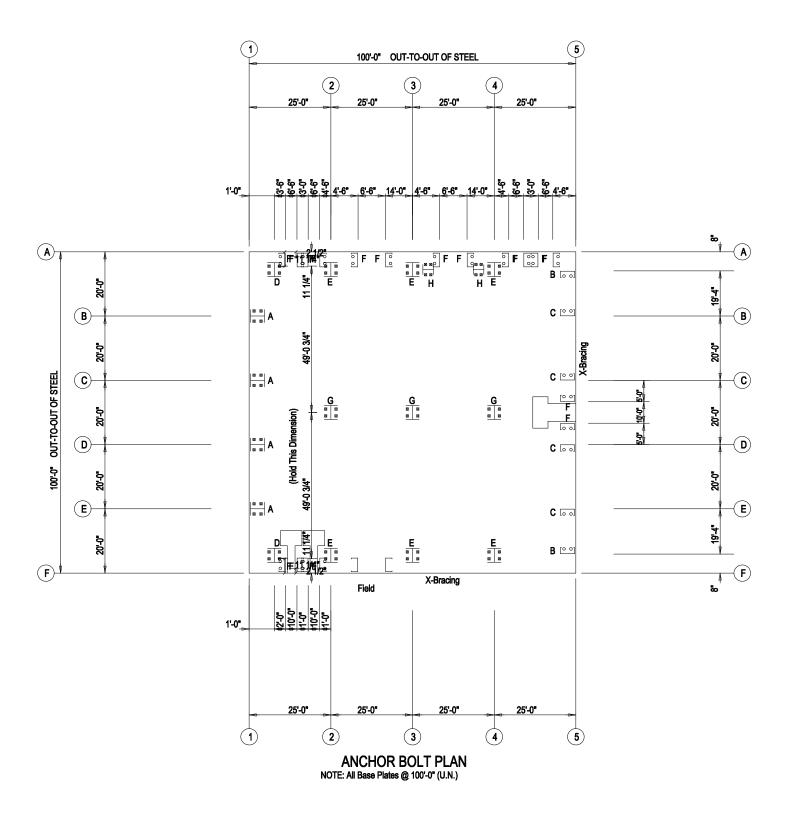

IMPORTANT! Do Not Set Anchor Rods with these Preliminary Drawings.

The building manufacturer will not be responsible for the location of the anchor rods on the Preliminary Drawings.

| REV | DATE | DESCRIPTION | BY | СНК | DESC:               | HOR BOLT    | 00'-0" x 12'-0"            |                              |                       |         |       |
|-----|------|-------------|----|-----|---------------------|-------------|----------------------------|------------------------------|-----------------------|---------|-------|
|     |      |             |    |     | CUSTOMER:<br>Olym   | pia Steel B | CATION:<br>McKees Rocks, P | ION:<br>Kees Rocks, PA 15136 |                       |         |       |
|     |      |             |    |     | REFERENCE:<br>Proje |             |                            |                              |                       |         |       |
|     |      |             |    |     | JOBSITE:<br>City,   | State Zip   | COUNTY:<br>County          |                              |                       |         |       |
|     |      |             |    |     | DWN:                | CHK:        | DATE:<br>12/29/23          | ENG:                         | JOB NO:<br>Renee_Side | DWG NO: | ISSUE |