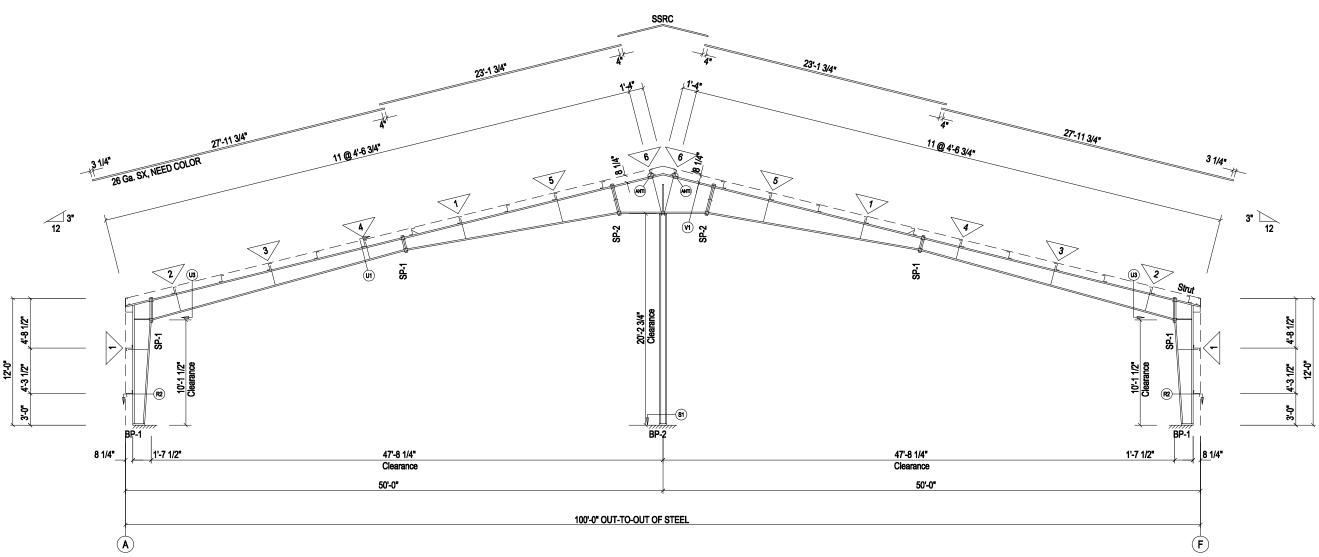

**RIGID FRAME ELEVATION: FRAME LINE 1** 

| REV | DATE | DESCRIPTION | BY | СНК | DESC:<br>RIGII      | O FRAME E    | '-0" x 12'-0"               |      |         |       |         |       |
|-----|------|-------------|----|-----|---------------------|--------------|-----------------------------|------|---------|-------|---------|-------|
|     |      |             |    |     | CUSTOMER:<br>Olym   | pia Steel Bu | on:<br>Kees Rocks, PA 15136 |      |         |       |         |       |
|     |      |             |    |     | REFERENCE:<br>Proje |              |                             |      |         |       |         |       |
|     |      |             |    |     | JOBSITE:<br>City,   | State Zip    | COUNTY:<br>County           |      |         |       |         |       |
|     |      |             |    |     | DWN:                | CHK:         | DATE:                       | ENG: | JOB NO: |       | DWG NO: | ISSUE |
|     |      |             |    |     |                     |              | 12/29/23                    |      | Renee_S | Sides |         |       |

## BOLT TIGHTENING (Snug-Tight)

All bolted joints with ASTM F3125 Grade A325 bolts are specified as Snug-Tightened Joints in accordance with the Specification of Structural Joints Using High-Strength Bolts, June 11, 2020, installation as given in Section 7.1 Washers are not required for Snug-Tightened Joints using standard standard size holes per Section 6.1 of the Specification

Pretensioning methods, including Turn-of-Nut, calibrated wrench, twist-off tension control bolts or direct tension indicator are not required. Installation inspection requirements for Snug-Tight Bolt is found in Section 9.1 of the Specification.