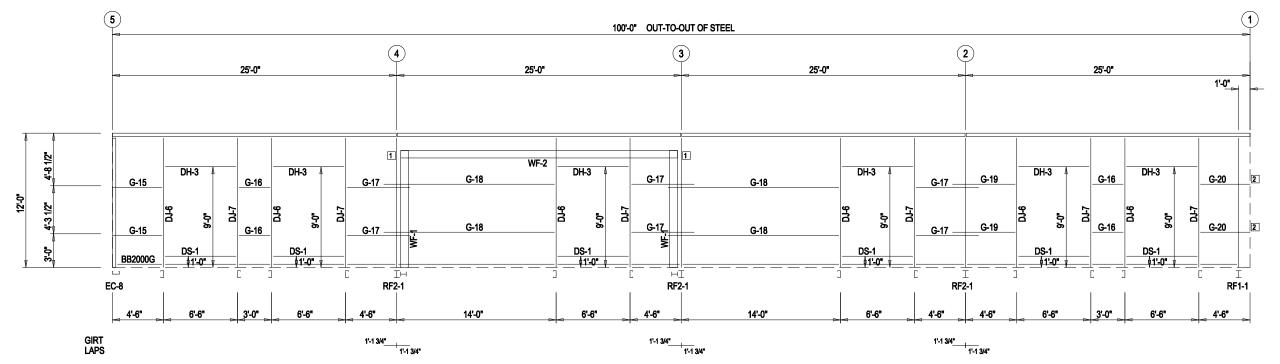

SIDEWALL FRAMING: FRAME LINE A

SIDEWALL SHEETING & TRIM: FRAME LINE A

|     |      |             |    |     |                          |      |                   |      |         |  | ,-,                            |       |  |  |  |
|-----|------|-------------|----|-----|--------------------------|------|-------------------|------|---------|--|--------------------------------|-------|--|--|--|
| REV | DATE | DESCRIPTION | BY | СНК | DESC: BLDG. SIZE 100'-0" |      |                   |      |         |  | 00'-0" x 12'-0"                |       |  |  |  |
|     |      |             |    |     |                          |      |                   |      |         |  | TION:<br>CKees Rocks, PA 15136 |       |  |  |  |
|     |      |             |    |     | REFERENCE:<br>Project    | ct   |                   |      |         |  |                                |       |  |  |  |
|     |      |             |    |     | JOBSITE: City, State Zip |      |                   |      |         |  | COUNTY:<br>County              |       |  |  |  |
|     |      |             |    |     | DWN:                     | CHK: | DATE:<br>12/29/23 | ENG: | JOB NO: |  | DWG NO:                        | ISSUE |  |  |  |