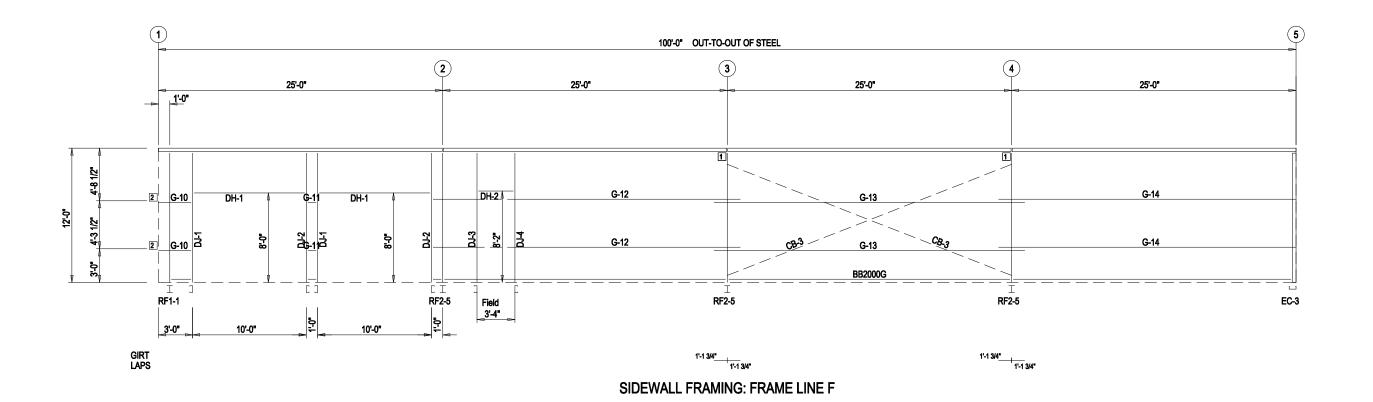

SIDEWALL FRAMING: FRAME LINE A

SIDEWALL SHEETING & TRIM: FRAME LINE A

|     |      |             |    |     |                          |      |                   |      |         |  | ,-,                            |       |  |  |  |
|-----|------|-------------|----|-----|--------------------------|------|-------------------|------|---------|--|--------------------------------|-------|--|--|--|
| REV | DATE | DESCRIPTION | BY | СНК | DESC: BLDG. SIZE 100'-0" |      |                   |      |         |  | 00'-0" x 12'-0"                |       |  |  |  |
|     |      |             |    |     |                          |      |                   |      |         |  | TION:<br>CKees Rocks, PA 15136 |       |  |  |  |
|     |      |             |    |     | REFERENCE:<br>Project    | ct   |                   |      |         |  |                                |       |  |  |  |
|     |      |             |    |     | JOBSITE: City, State Zip |      |                   |      |         |  | COUNTY:<br>County              |       |  |  |  |
|     |      |             |    |     | DWN:                     | CHK: | DATE:<br>12/29/23 | ENG: | JOB NO: |  | DWG NO:                        | ISSUE |  |  |  |