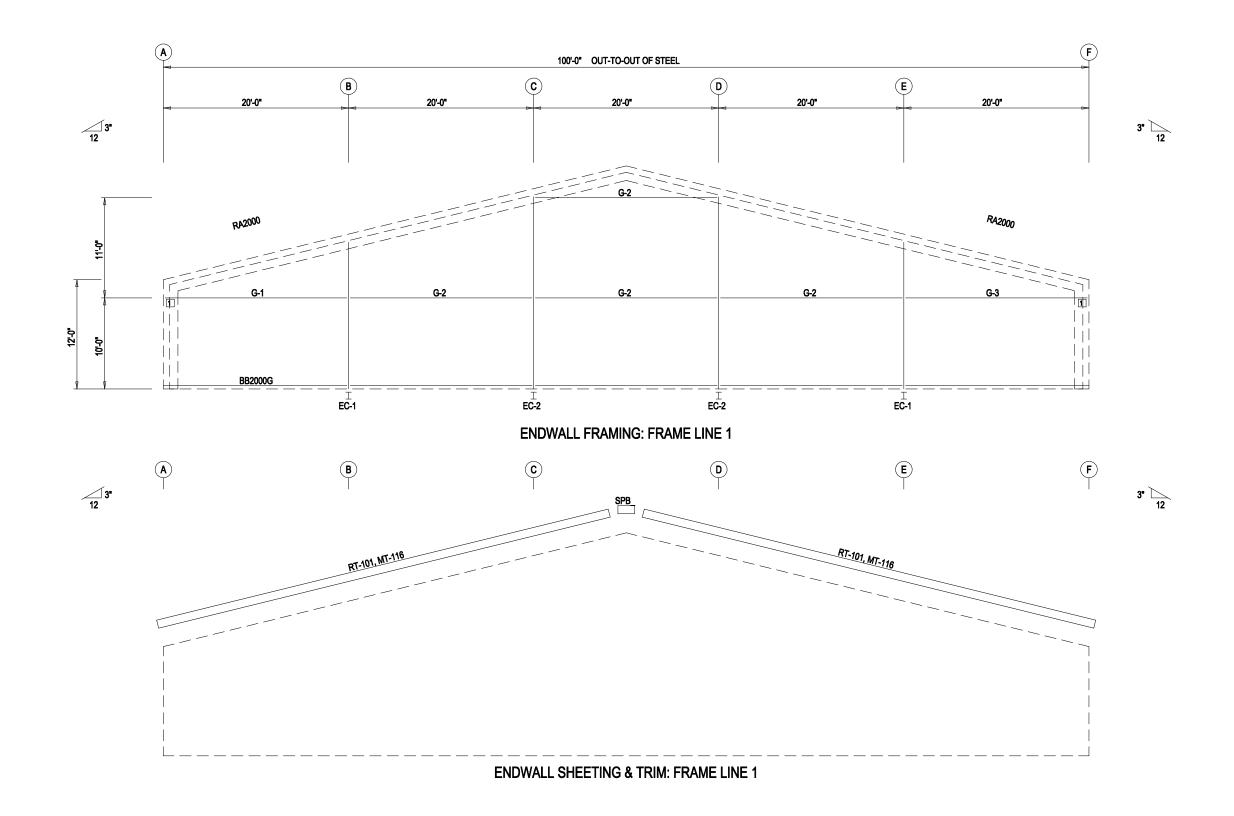

**RIGID FRAME ELEVATION: FRAME LINE 1** 

| REV | DATE | DESCRIPTION | BY | СНК | DESC:<br>RIGII      | O FRAME E    | '-0" x 12'-0"               |      |         |       |         |       |
|-----|------|-------------|----|-----|---------------------|--------------|-----------------------------|------|---------|-------|---------|-------|
|     |      |             |    |     | CUSTOMER:<br>Olym   | pia Steel Bu | on:<br>Kees Rocks, PA 15136 |      |         |       |         |       |
|     |      |             |    |     | REFERENCE:<br>Proje |              |                             |      |         |       |         |       |
|     |      |             |    |     | JOBSITE:<br>City,   | State Zip    | COUNTY:<br>County           |      |         |       |         |       |
|     |      |             |    |     | DWN:                | CHK:         | DATE:                       | ENG: | JOB NO: |       | DWG NO: | ISSUE |
|     |      |             |    |     |                     |              | 12/29/23                    |      | Renee_S | Sides |         |       |