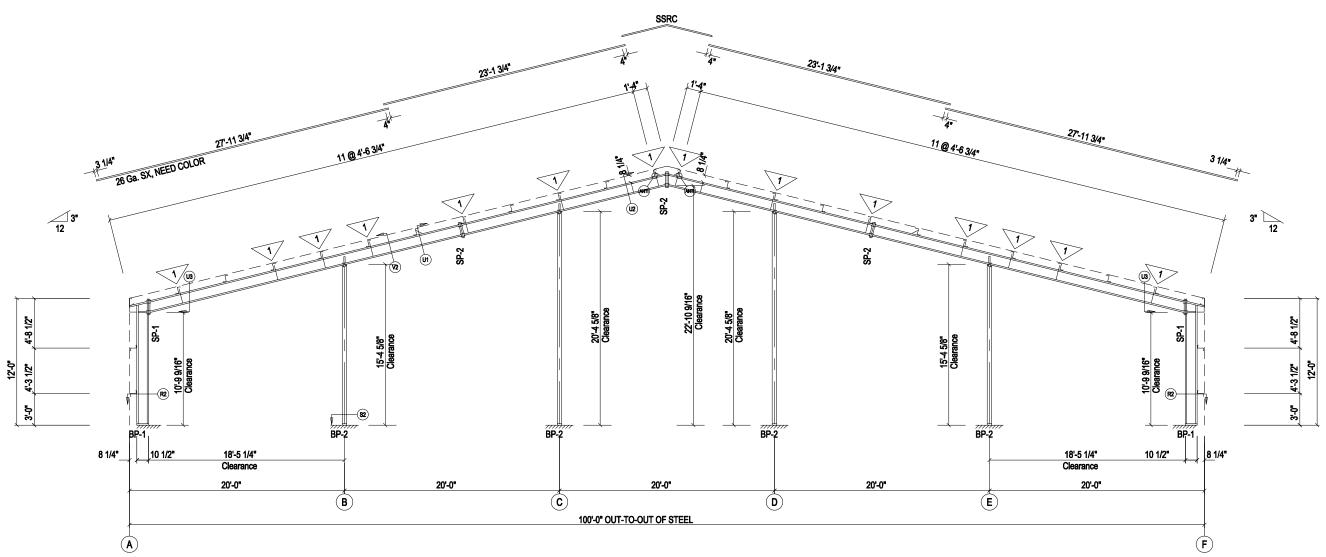

RIGID FRAME ELEVATION: FRAME LINE 2 3 4

| REV | DATE | DESCRIPTION | BY | СНК | DESC: RIGII        | D FRAME E                                            | '-0" x 12'-0"     |      |         |      |         |       |  |
|-----|------|-------------|----|-----|--------------------|------------------------------------------------------|-------------------|------|---------|------|---------|-------|--|
|     |      |             |    |     | CUSTOMER:<br>Olym  | CUSTOMER: LOCATION: Olympia Steel Buildings McKees R |                   |      |         |      |         |       |  |
|     |      |             |    |     | REFERENCE: Project |                                                      |                   |      |         |      |         |       |  |
|     |      |             |    |     | JOBSITE:<br>City,  | State Zip                                            | COUNTY:<br>County |      |         |      |         |       |  |
|     |      |             |    |     | DWN:               | CHK:                                                 | DATE:             | ENG: | JOB NO: |      | DWG NO: | ISSUE |  |
|     |      |             |    |     |                    |                                                      | 12/29/23          |      | Renee_S | ides |         |       |  |