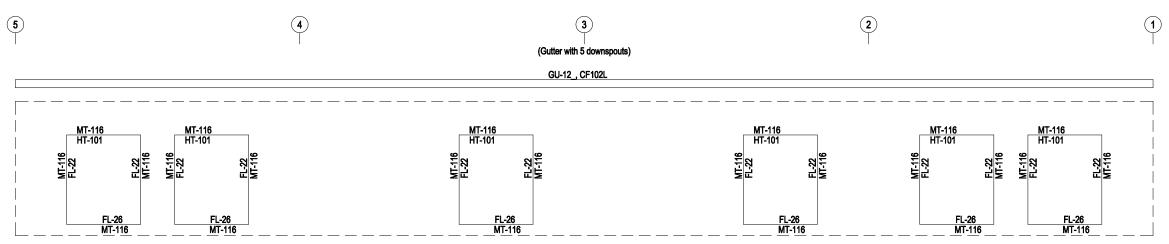

**ROOF FRAMING PLAN** 

The Engineer whose seal and signature appear on these documents represent Whirlwind Steel Buildings, Inc., and is not the Engineer of Record for the overall project. The Engineer's responsibility is limited to material designed and manufactured by Whirlwind Steel Buildings, Inc.

SPECIAL BOLTS
ROOF PLAN

○ ID QUAN TYPE DIA

1 4 A307 1/2\*

LENGTH WASH 1 1/4" 0

CONNECTION PLATES
ROOF PLAN

ID MARK/PART
1 AK106

| EV | DATE | DESCRIPTION | BY | СНК | DESC: ROO           | F FRAMING    | '-0" x 12'-0"                 |      |                        |         |       |
|----|------|-------------|----|-----|---------------------|--------------|-------------------------------|------|------------------------|---------|-------|
|    |      |             |    |     | CUSTOMER:<br>Olym   | pia Steel Bu | TION:<br>Kees Rocks, PA 15136 |      |                        |         |       |
|    |      |             |    |     | REFERENCE:<br>Proje | ct           |                               |      |                        |         |       |
|    |      |             |    |     | JOBSITE:<br>City,   | State Zip    | COUNTY:<br>County             |      |                        |         |       |
|    |      |             |    |     | DWN:                | CHK:         | DATE:<br>12/29/23             | ENG: | JOB NO:<br>Renee Sides | DWG NO: | ISSUE |
|    |      |             |    |     |                     |              | 12/29/23                      |      | renee_sides            |         |       |