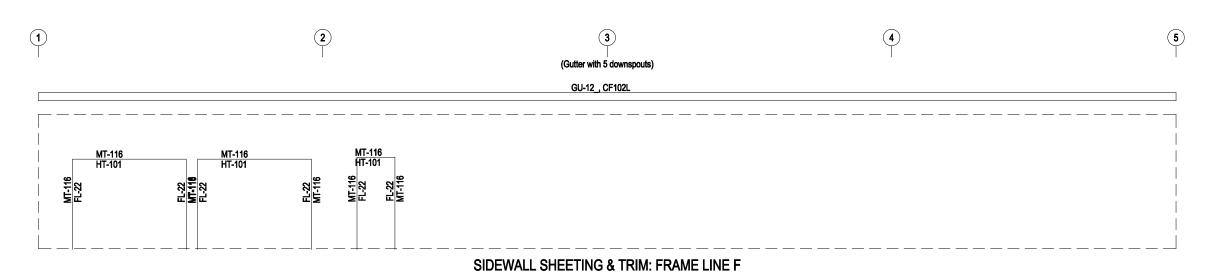

SIDEWALL FRAMING: FRAME LINE A

SIDEWALL SHEETING & TRIM: FRAME LINE A

|     |      |             |    |     |                          |      |                   |      |         |  | ,-,                            |       |  |  |  |
|-----|------|-------------|----|-----|--------------------------|------|-------------------|------|---------|--|--------------------------------|-------|--|--|--|
| REV | DATE | DESCRIPTION | BY | СНК | DESC: BLDG. SIZE 100'-0" |      |                   |      |         |  | 00'-0" x 12'-0"                |       |  |  |  |
|     |      |             |    |     |                          |      |                   |      |         |  | TION:<br>CKees Rocks, PA 15136 |       |  |  |  |
|     |      |             |    |     | REFERENCE:<br>Project    | ct   |                   |      |         |  |                                |       |  |  |  |
|     |      |             |    |     | JOBSITE: City, State Zip |      |                   |      |         |  | COUNTY:<br>County              |       |  |  |  |
|     |      |             |    |     | DWN:                     | CHK: | DATE:<br>12/29/23 | ENG: | JOB NO: |  | DWG NO:                        | ISSUE |  |  |  |