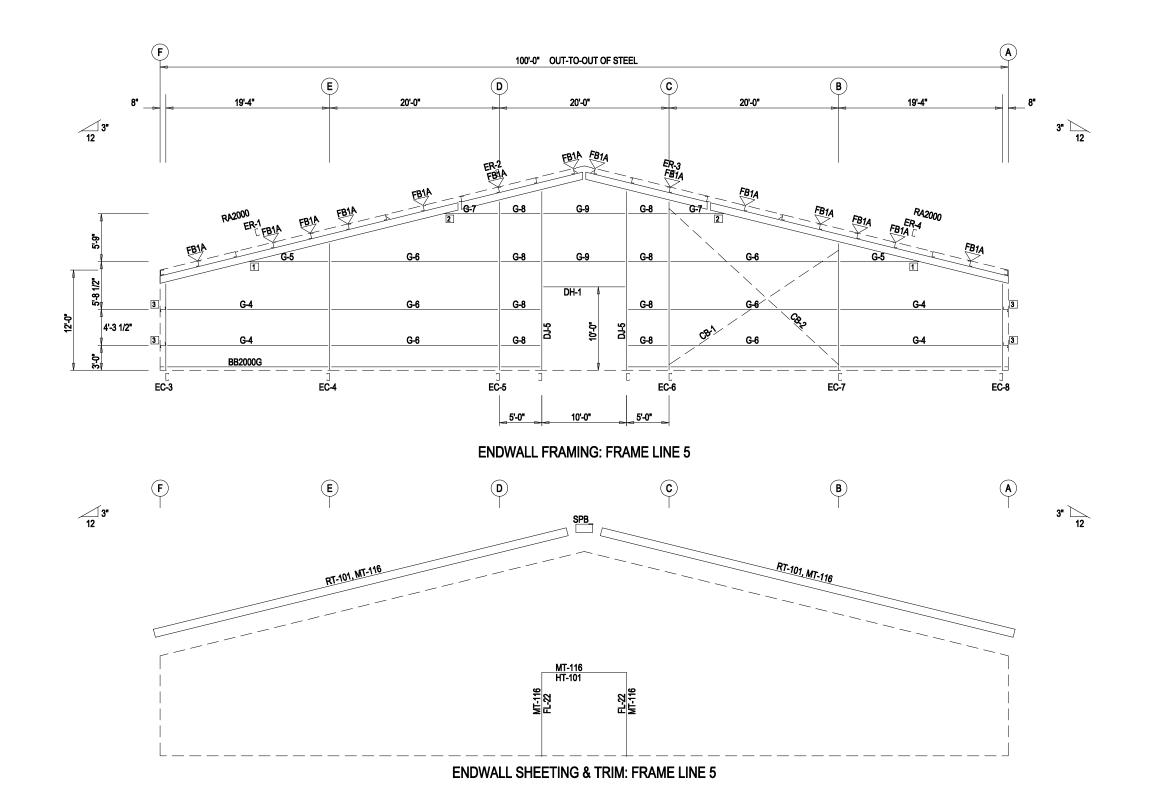

RIGID FRAME ELEVATION: FRAME LINE 2 3 4

| REV | DATE | DESCRIPTION | BY | СНК | DESC: RIGII        | D FRAME E                                            | '-0" x 12'-0"     |      |         |      |         |       |  |
|-----|------|-------------|----|-----|--------------------|------------------------------------------------------|-------------------|------|---------|------|---------|-------|--|
|     |      |             |    |     | CUSTOMER:<br>Olym  | CUSTOMER: LOCATION: Olympia Steel Buildings McKees R |                   |      |         |      |         |       |  |
|     |      |             |    |     | REFERENCE: Project |                                                      |                   |      |         |      |         |       |  |
|     |      |             |    |     | JOBSITE:<br>City,  | State Zip                                            | COUNTY:<br>County |      |         |      |         |       |  |
|     |      |             |    |     | DWN:               | CHK:                                                 | DATE:             | ENG: | JOB NO: |      | DWG NO: | ISSUE |  |
|     |      |             |    |     |                    |                                                      | 12/29/23          |      | Renee_S | ides |         |       |  |