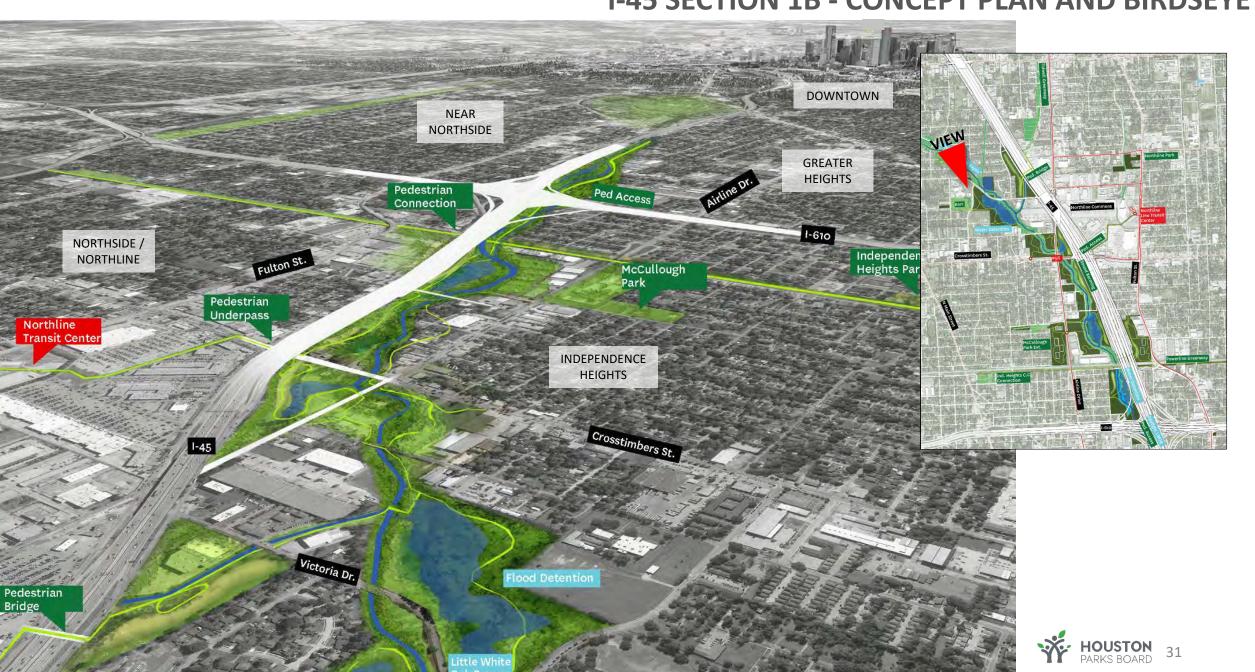

# **CENTRO CRISTIANO CHURCH**

- 250 MEMBERS
- PREDOMINATELY SPANISH SPEAKING
- **PROVIDES CHILDCARE SERVICES**

#### **OTHER COMMUNITY RESOURCE IMPACTS:**

- **CULINARY INSTITUTE LENORTE**







# **AIR QUALITY IMPACTS**

#### **Pollutant**

ozone

diesel particulate matter\*

benzene

1,3 butadiene

acetaldehyde

acrolein

formaldehyde

naphthalene

polycyclic organic matter

ethylbenzene







# NEAR NORTHSIDE – I-45 FLOODING AND NOISE









# I-45 SECTION 1B CONCEPT PLAN AND SECTIONS











# AIR QUALITY / NOISE / VISUAL IMPACT SOLUTIONS



SECTIONAL AXONOMETRIC

**BROOKLYN BRIDGE PARK** 



# AIR QUALITY / NOISE / VISUAL IMPACT SOLUTIONS





**ROSE WALL – 606 PARK CHICAGO** 



# I-45 SECTION 1A - CONCEPT PLAN AND BIRDSEYE





# I-45 SECTION 1B - CONCEPT PLAN AND BIRDSEYE





# I-45 SECTION 2 - CONCEPT PLAN AND BIRDSEYE



# I-45 SECTION 3 - CONCEPT PLAN AND BIRDSEYE









### houtexusa • Following White Oak Bayou Trails

houtexusa My afternoon #walk along
#WhiteOakBayou on the
#WhiteOakBayouTrail. #My\_Houston
#Houston\_Community #HoustonInPhotos
#HoustonNoLimits #Houston\_Insta
#Houston\_City\_Insta
#HTown #BayouCity
#SpaceCity
#ig\_houston #houstoncity #houston\_to\_go
#igofhouston
#HoustonChronicled
#houstonandbeyond







SEPTEMBER 13, 2016

Add a comment...

..