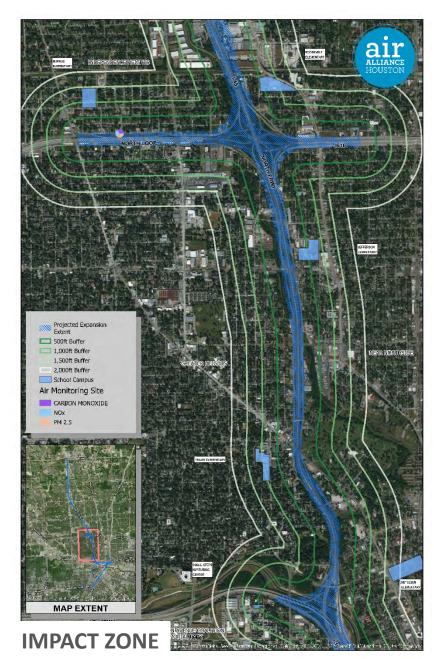

# **I-45 EXPANSION COVERAGE**









# TWENTY LANES OF TRAFFIC OVER LITTLE WHITE OAK BAYOU AT I-45



# LITTLE WHITE OAK BAYOU AT I-610 AND I-45



### COMMUNITY IMPACTS - CHURCHES THREATENED BY I-45 EXPANSION

GREATER MI, OLIVE

#### **GREATER MT. OLIVE MISSIONARY BAPTIST**

130+ YEAR HISTORY

PHOTO: KAREN WARREN

- PREDOMINATELY AFRICAN-AMERICAN
- **REBUILT AFTER IKE, RE-OPENED IN 2016**



#### **CENTRO CRISTIANO CHURCH**

- 250 MEMBERS
- PREDOMINATELY SPANISH SPEAKING
- **PROVIDES CHILDCARE SERVICES**

#### **OTHER COMMUNITY RESOURCE IMPACTS:**

- **CULINARY INSTITUTE LENORTE**







# **AIR QUALITY IMPACTS**

#### **Pollutant**

ozone

diesel particulate matter\*

benzene

1,3 butadiene

acetaldehyde

acrolein

formaldehyde

naphthalene

polycyclic organic matter

ethylbenzene







# NEAR NORTHSIDE – I-45 FLOODING AND NOISE









# I-45 SECTION 1B CONCEPT PLAN AND SECTIONS











# AIR QUALITY / NOISE / VISUAL IMPACT SOLUTIONS



SECTIONAL AXONOMETRIC

**BROOKLYN BRIDGE PARK** 



# AIR QUALITY / NOISE / VISUAL IMPACT SOLUTIONS





**ROSE WALL – 606 PARK CHICAGO** 



# I-45 SECTION 1A - CONCEPT PLAN AND BIRDSEYE





# I-45 SECTION 1B - CONCEPT PLAN AND BIRDSEYE





# I-45 SECTION 2 - CONCEPT PLAN AND BIRDSEYE



# I-45 SECTION 3 - CONCEPT PLAN AND BIRDSEYE









### houtexusa • Following White Oak Bayou Trails

houtexusa My afternoon #walk along
#WhiteOakBayou on the
#WhiteOakBayouTrail. #My\_Houston
#Houston\_Community #HoustonInPhotos
#HoustonNoLimits #Houston\_Insta
#Houston\_City\_Insta
#HTown #BayouCity
#SpaceCity
#ig\_houston #houstoncity #h