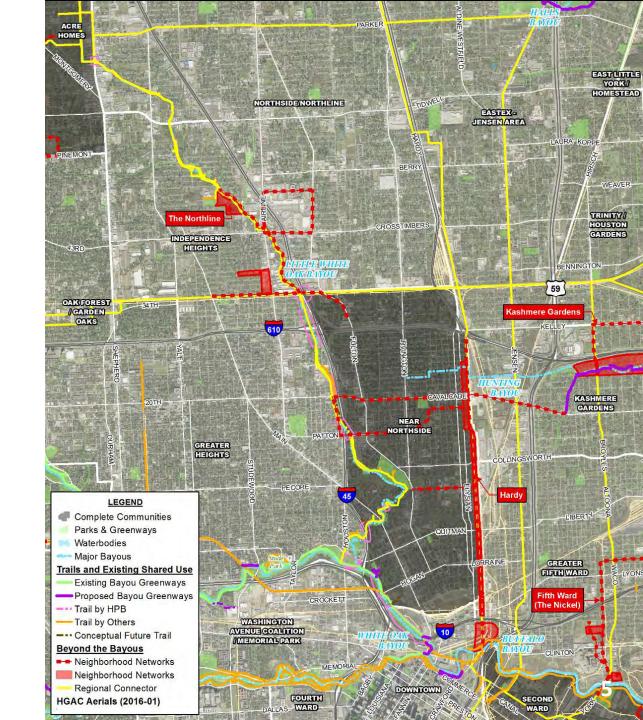

# WHITE OAK BAYOU GREENWAY

LITTLE WHITE OAK GREENWAY CONCEPT
PLAN – I-45 EXPANSION

# WHITE OAK BAYOU GREENWAY – TIGER 3 PROJECTS

WHITE OAK / BUFFALO CONNECTOR

LEONEL CASTILLO COMMUNITY CENTER