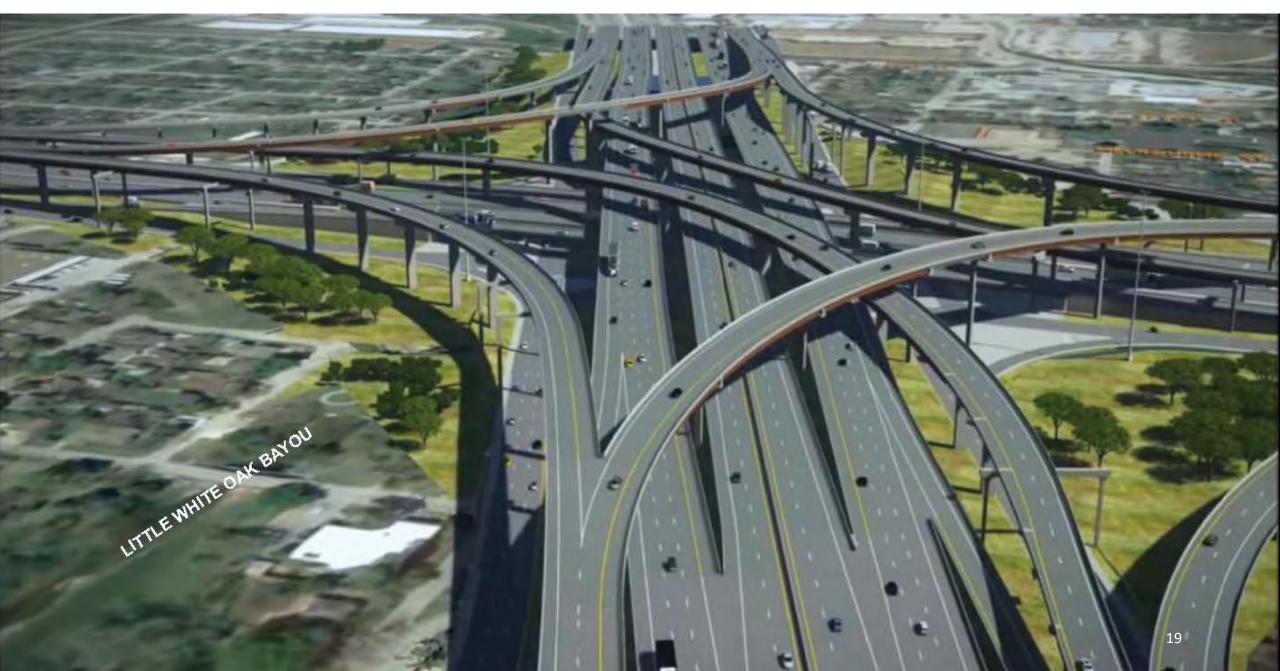

# TWENTY LANES OF TRAFFIC OVER LITTLE WHITE OAK BAYOU AT I-45

# LITTLE WHITE OAK BAYOU AT I-610 AND I-45