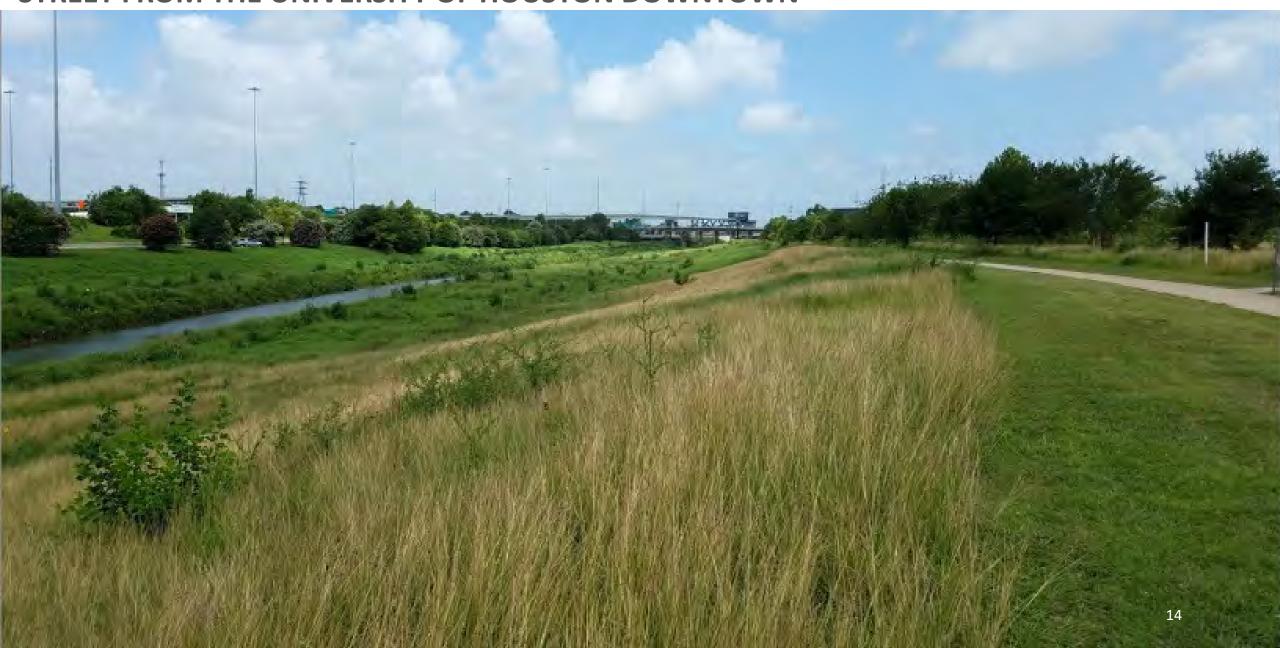

# White Oak Bayou Greenway

Segment WOO1: After I-45 Expansion

1 inch = 400 feet