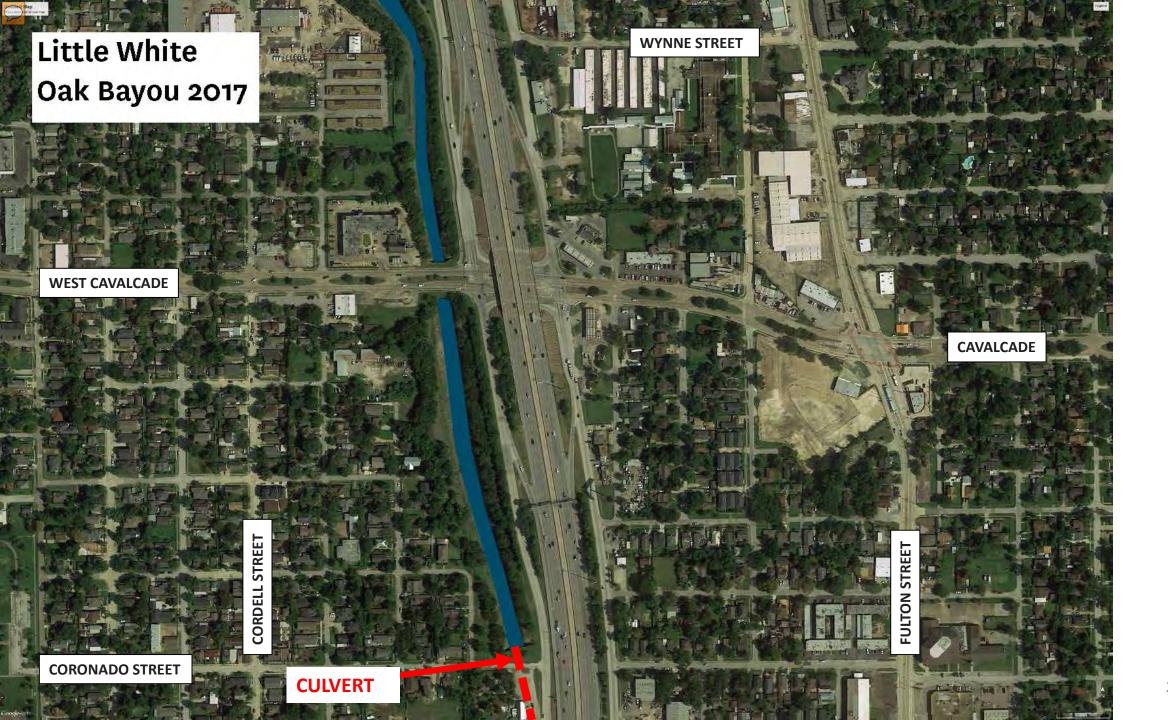

ON DOWNTOWN



# WHITE OAK BAYOU GREENWAY LOOKING NORTHWEST TOWARDS HOGAN STREET FROM THE UNIVERSITY OF HOUSTON DOWNTOWN



# **ECOLOGY IMPACT - 81 SPECIES OF BIRDS IDENTIFIED WITHIN THE IMPACT ZONE**



# **I-45 EXPANSION COVERAGE**









# TWENTY LANES OF TRAFFIC OVER LITTLE WHITE OAK BAYOU AT I-45



# LITTLE WHITE OAK BAYOU AT I-610 AND I-45



### COMMUNITY IMPACTS - CHURCHES THREATENED BY I-45 EXPANSION

GREATER MI, OLIVE

#### **GREATER MT. OLIVE MISSIONARY BAPTIST**

130+ YEAR HISTORY

PHOTO: KAREN WARREN

- PREDOMINATELY AFRICAN-AMERICAN
- **REBUILT AFTER IKE, RE-OPENED IN 2016**



#### **CENTRO CRISTIANO CHURCH**

- 250 MEMBERS
- PREDOMINATELY SPANISH SPEAKING
- **PROVIDES CHILDCARE SERVICES**

#### **OTHER COMMUNITY RESOURCE IMPACTS:**

- **CULINARY INSTITUTE LENORTE**







# **AIR QUALITY IMPACTS**

#### **Pollutant**

ozone

diesel particulate matter\*

benzene

1,3 butadiene

acetaldehyde

acrolein

formaldehyde

naphthalene

polycyclic organic matter

ethylbenzene







# NEAR NORTHSIDE – I-45 FLOODING AND NOISE









# I-45 SECTION 1B CONCEPT PLAN AND SECTIONS











# AIR QUALITY / NOISE / VISUAL IMPACT SOLUTIONS



SECTIONAL AXONOMETRIC

**BROOKLYN BRIDGE PARK** 



# AIR QUALITY / NOISE / VISUAL IMPACT SOLUTIONS





**ROSE WALL – 606 PARK CHICAGO** 



# I-45 SECTION 1A - CONCEPT PLAN AND BIRDSEYE





# I-45 SECTION 1B - CONCEPT PLAN AND BIRDSEYE





# I-45 SECTION 2 - CONCEPT PLAN AND BIRDSEYE



# I-45 SECTION 3 - CONCEPT PLAN AND BIRDSEYE









### houtexusa • Following White Oak Bayou Trails

houtexusa My afternoon #walk along
#Whi