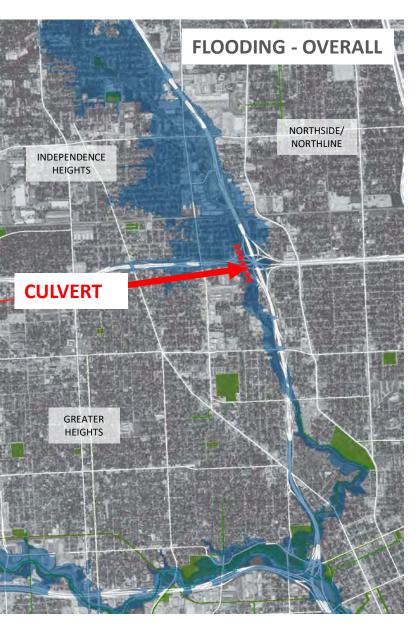

LANES OF TRAFFIC OVER LITTLE WHITE OAK BAYOU AT I-45



# LITTLE WHITE OAK BAYOU AT I-610 AND I-45



### COMMUNITY IMPACTS - CHURCHES THREATENED BY I-45 EXPANSION

GREATER MI, OLIVE

#### **GREATER MT. OLIVE MISSIONARY BAPTIST**

130+ YEAR HISTORY

PHOTO: KAREN WARREN

- PREDOMINATELY AFRICAN-AMERICAN
- **REBUILT AFTER IKE, RE-OPENED IN 2016**



#### **CENTRO CRISTIANO CHURCH**

- 250 MEMBERS
- PREDOMINATELY SPANISH SPEAKING
- **PROVIDES CHILDCARE SERVICES**

#### **OTHER COMMUNITY RESOURCE IMPACTS:**

- **CULINARY INSTITUTE LENORTE**







# **AIR QUALITY IMPACTS**

#### **Pollutant**

ozone

diesel particulate matter\*

benzene

1,3 butadiene

acetaldehyde

acrolein

formaldehyde

naphthalene

polycyclic organic matter

ethylbenzene







# NEAR NORTHSIDE – I-45 FLOODING AND NOISE









# I-45 SECTION 1B CONCEPT PLAN AND SECTIONS











# AIR QUALITY / NOISE / VISUAL IMPACT SOLUTIONS



SECTIONAL AXONOMETRIC

**BROOKLYN BRIDGE PARK** 



# AIR QUALITY / NOISE / VISUAL IMPACT SOLUTIONS





**ROSE WALL – 606 PARK CHICAGO** 



# I-45 SECTION 1A - CONCEPT PLAN AND BIRDSEYE





# I-45 SECTION 1B - CONCEPT PLAN AND BIRDSEYE





# I-45 SECTION 2 - CONCEPT PLAN AND BIRDSEYE



# I-45 SECTION 3 - CONCEPT PLAN AND BIRDSEYE









### houtexusa • Following White Oak Bayou Trails

houtexusa My afternoon #walk along
#WhiteOakBayou on the
#WhiteOakBayouTrail. #My\_Houston
#Houston\_Community #HoustonInPhotos
#HoustonNoLimits #Houston\_Insta
#Houston\_City\_Insta
#HTown #BayouCity
#SpaceCity
#ig\_houston #houstoncity #houston\_to\_go
#igofhouston
#HoustonChronicled
#ho