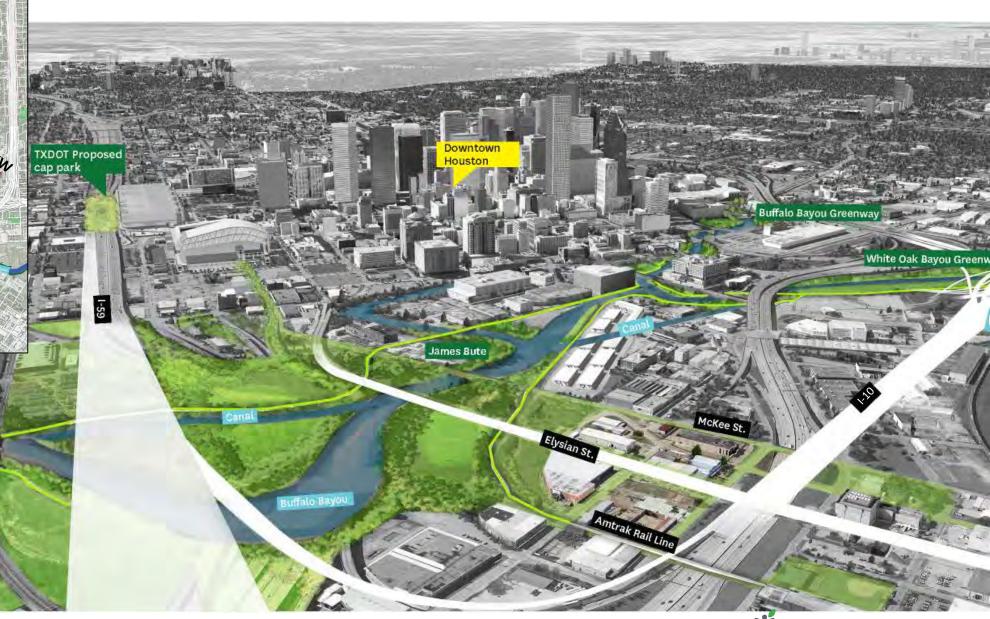

# WHITE OAK BAYOU GREENWAY

LITTLE WHITE OAK GREENWAY CONCEPT
PLAN – I-45 EXPANSION

# WHITE OAK BAYOU GREENWAY – TIGER 3 PROJECTS

WHITE OAK / BUFFALO CONNECTOR

LEONEL CASTILLO COMMUNITY CENTER