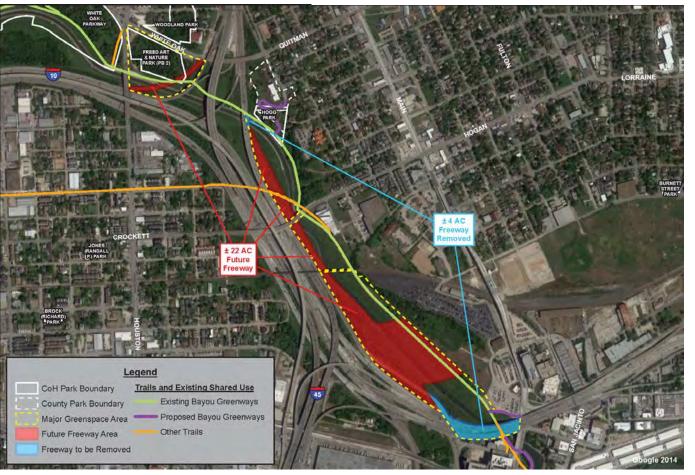

# WHITE OAK BAYOU GREENWAY

LITTLE WHITE OAK GREENWAY CONCEPT
PLAN – I-45 EXPANSION