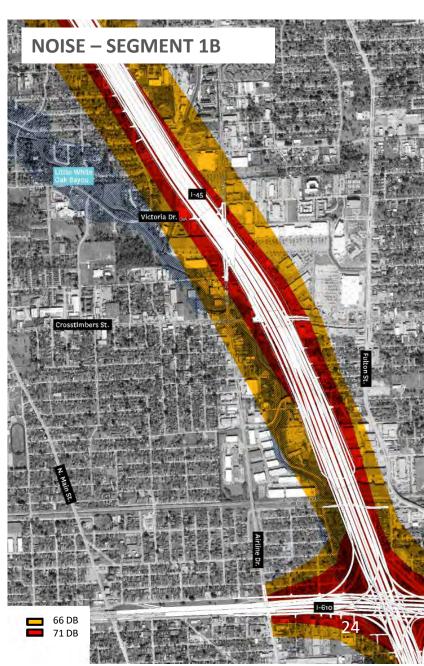

# NEAR NORTHSIDE – I-45 FLOODING AND NOISE

# I-45 SECTION 1B CONCEPT PLAN AND SECTIONS