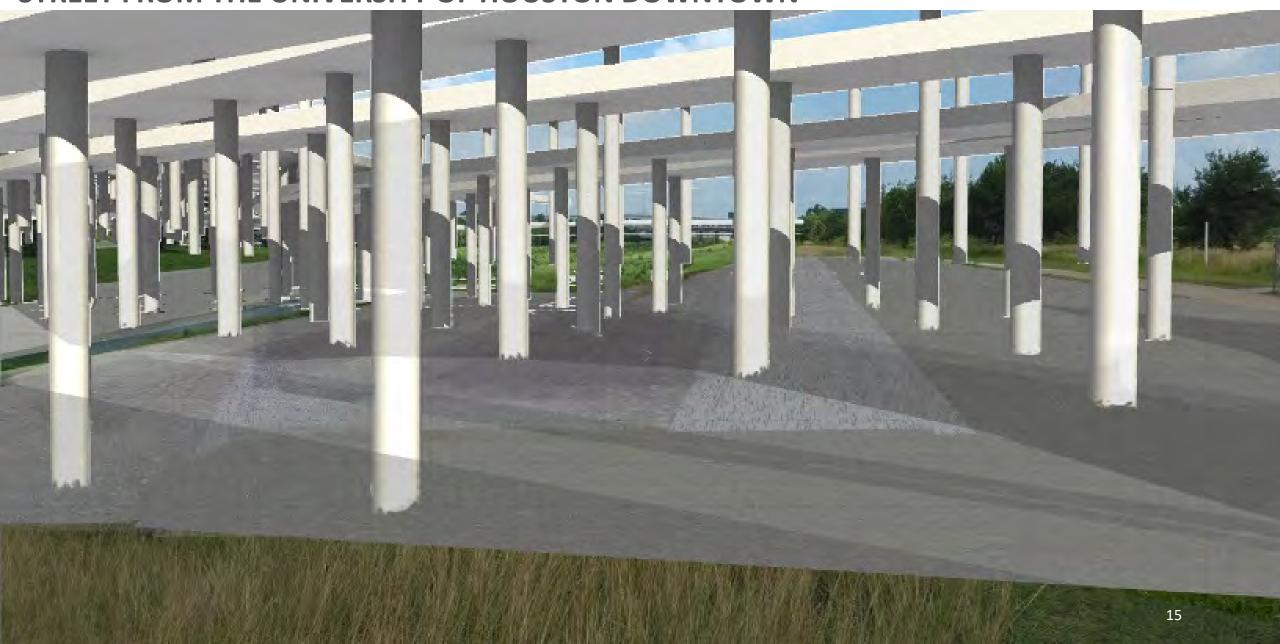

# WHITE OAK BAYOU GREENWAY LOOKING NORTHWEST TOWARDS HOGAN STREET FROM THE UNIVERSITY OF HOUSTON DOWNTOWN