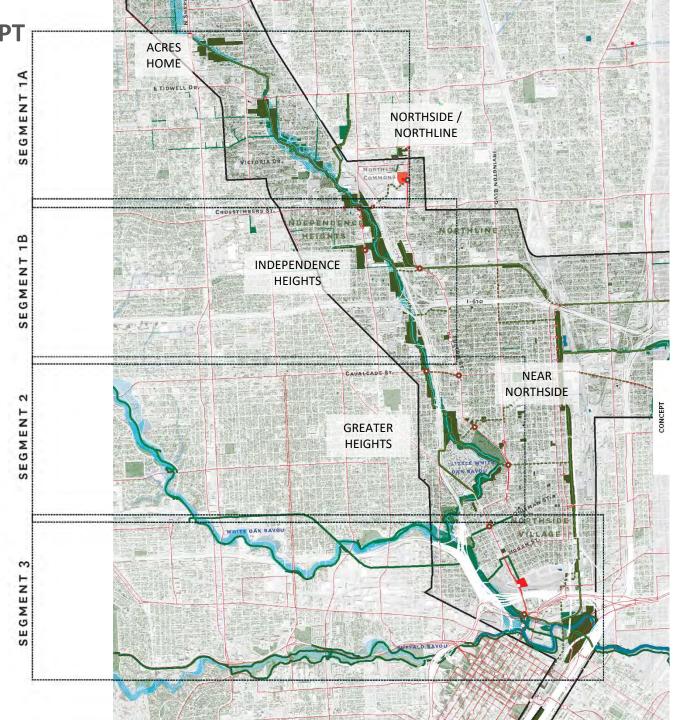

# WHITE OAK BAYOU GREENWAY

LITTLE WHITE OAK GREENWAY CONCEPT
PLAN – I-45 EXPANSION

# NEAR NORTHSIDE CONCEPT PLAN AND PARTNERSHIPS

# I-45 SECTION 1B CONCEPT PLAN AND SECTIONS

# I-45 SECTION 1A - CONCEPT PLAN AND BIRDSEYE

# I-45 SECTION 1B - CONCEPT PLAN AND BIRDSEYE

# I-45 SECTION 2 - CONCEPT PLAN AND BIRDSEYE

# I-45 SECTION 3 - CONCEPT PLAN AND BIRDSEYE