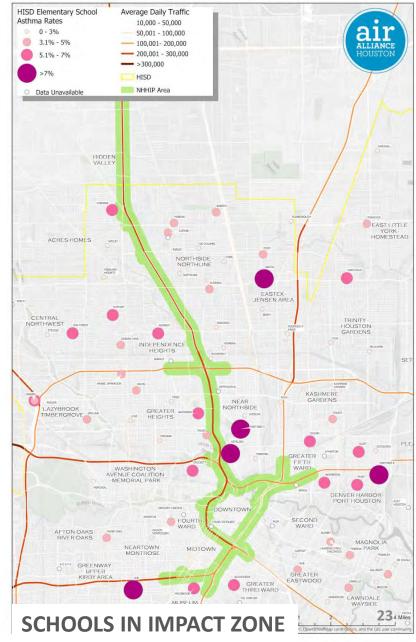

# **I-45 EXPANSION COVERAGE**









# TWENTY LANES OF TRAFFIC OVER LITTLE WHITE OAK BAYOU AT I-45



# LITTLE WHITE OAK BAYOU AT I-610 AND I-45



### COMMUNITY IMPACTS - CHURCHES THREATENED BY I-45 EXPANSION

GREATER MI, OLIVE

#### **GREATER MT. OLIVE MISSIONARY BAPTIST**

130+ YEAR HISTORY

PHOTO: KAREN WARREN

- PREDOMINATELY AFRICAN-AMERICAN
- **REBUILT AFTER IKE, RE-OPENED IN 2016**



#### **CENTRO CRISTIANO CHURCH**

- 250 MEMBERS
- PREDOMINATELY SPANISH SPEAKING
- **PROVIDES CHILDCARE SERVICES**

#### **OTHER COMMUNITY RESOURCE IMPACTS:**

- **CULINARY INSTITUTE LENORTE**







# **AIR QUALITY IMPACTS**

#### **Pollutant**

ozone

diesel particulate matter\*

benzene

1,3 butadiene

acetaldehyde

acrolein

formaldehyde

naphthalene

polycyclic organic matter

ethylbenzene







# NEAR NORTHSIDE – I-45 FLOODING AND NOISE









# I-45 SECTION 1B CONCEPT PLAN AND SECTIONS











# AIR QUALITY / NOISE / VISUAL IMPACT SOLUTIONS



SECTIONAL AXONOMETRIC

**BROOKLYN BRIDGE PARK** 



# AIR QUALITY / NOISE / VISUAL IMPACT SOLUTIONS





**ROSE WALL – 606 PARK CHICAGO** 



# I-45 SECTION 1A - CONCEPT PLAN AND BIRDSEYE





# I-45 SECTION 1B - CONCEPT PLAN AND BIRDSEYE





# I-45 SECTION 2 - CONCEPT PLAN AND BIRDSEYE



# I-45 SECTION 3 - CONCEPT PLAN AND BIRDSEYE









### houtexusa • Following White Oak Bayou Trails

houtexusa My afternoon #walk along
#WhiteOakBayou on the
#WhiteOakBayouTrail. #My\_Houston
#Houston\_Community #HoustonInPhotos
#HoustonNoLimits #Houston\_Insta
#Houston\_City\_Insta
#HTown #BayouCity
#SpaceCity
#ig\_houston #houstoncity #hou