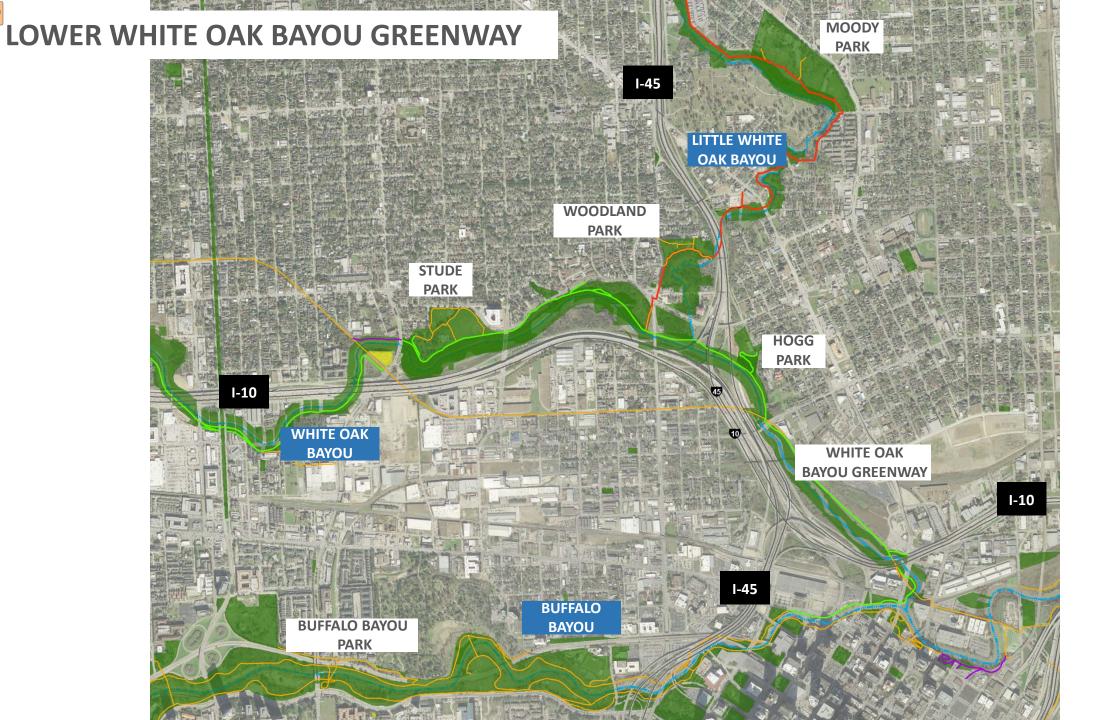

# WHITE OAK BAYOU GREENWAY

LITTLE WHITE OAK GREENWAY CONCEPT
PLAN – I-45 EXPANSION

# WHITE OAK BAYOU GREENWAY – TIGER 3 PROJECTS

WHITE OAK / BUFFALO CONNECTOR

LEONEL CASTILLO COMMUNITY CENTER