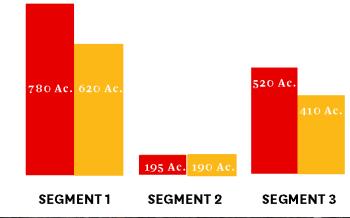

AR NORTHSIDE CONCEPT PLAN AND PARTNERSHIPS











# WHITE OAK BAYOU GREENWAY – TIGER 3 PROJECTS





WHITE OAK / BUFFALO CONNECTOR



LEONEL CASTILLO COMMUNITY CENTER





# White Oak Bayou Greenway

Segment WOO1: Before I-45 Expansion



N 400 1 inch = 400 feet





# White Oak Bayou Greenway

Segment WOO1: After I-45 Expansion



1 inch = 400 feet





# WHITE OAK BAYOU GREENWAY LOOKING TOWARDS DOWNTOWN



# WHITE OAK BAYOU GREENWAY LOOKING TOWARDS DOWNTOWN



# WHITE OAK BAYOU GREENWAY LOOKING NORTHWEST TOWARDS HOGAN STREET FROM THE UNIVERSITY OF HOUSTON DOWNTOWN



# WHITE OAK BAYOU GREENWAY LOOKING NORTHWEST TOWARDS HOGAN STREET FROM THE UNIVERSITY OF HOUSTON DOWNTOWN



# **ECOLOGY IMPACT - 81 SPECIES OF BIRDS IDENTIFIED WITHIN THE IMPACT ZONE**



# **I-45 EXPANSION COVERAGE**









# TWENTY LANES OF TRAFFIC OVER LITTLE WHITE OAK BAYOU AT I-45



# LITTLE WHITE OAK BAYOU AT I-610 AND I-45



### COMMUNITY IMPACTS - CHURCHES THREATENED BY I-45 EXPANSION

GREATER MI, OLIVE

#### **GREATER MT. OLIVE MISSIONARY BAPTIST**

130+ YEAR HISTORY

PHOTO: KAREN WARREN

- PREDOMINATELY AFRICAN-AMERICAN
- **REBUILT AFTER IKE, RE-OPENED IN 2016**



#### **CENTRO CRISTIANO CHURCH**

- 250 MEMBERS
- PREDOMINATELY SPANISH SPEAKING
- **PROVIDES CHILDCARE SERVICES**

#### **OTHER COMMUNITY RESOURCE IMPACTS:**

- **CULINARY INSTITUTE LENORTE**







# **AIR QUALITY IMPACTS**

#### **Pollutant**

ozone

diesel particulate matter\*

benzene

1,3 butadiene

acetaldehyde

acrolein

formaldehyde

naphthalene

polycyclic organic matter

ethylbenzene







# NEAR NORTHSIDE – I-45 FLOO