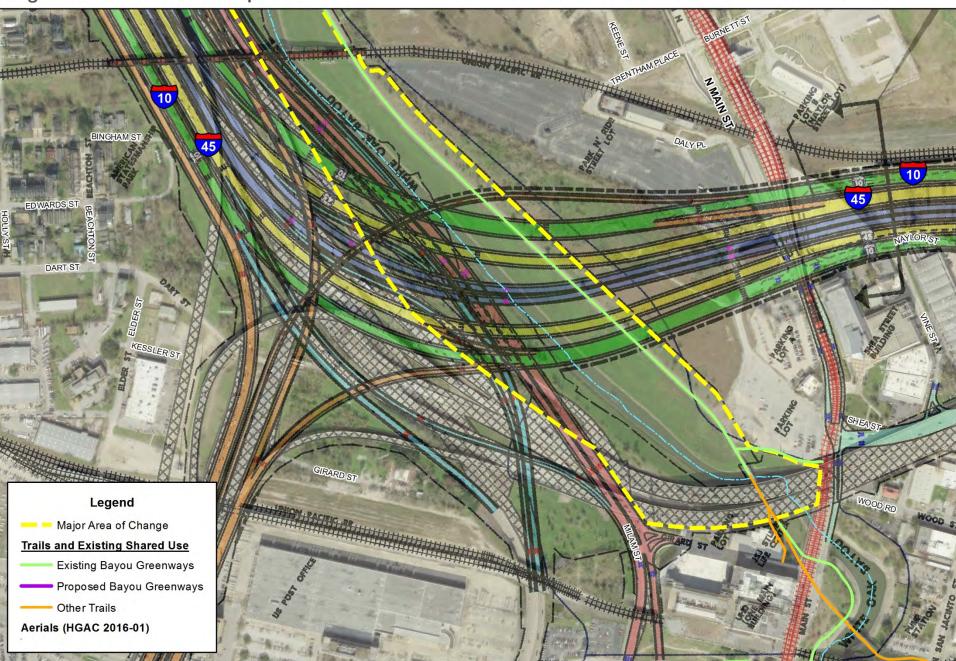

# White Oak Bayou Greenway

Segment WOO1: After I-45 Expansion

1 inch = 400 feet