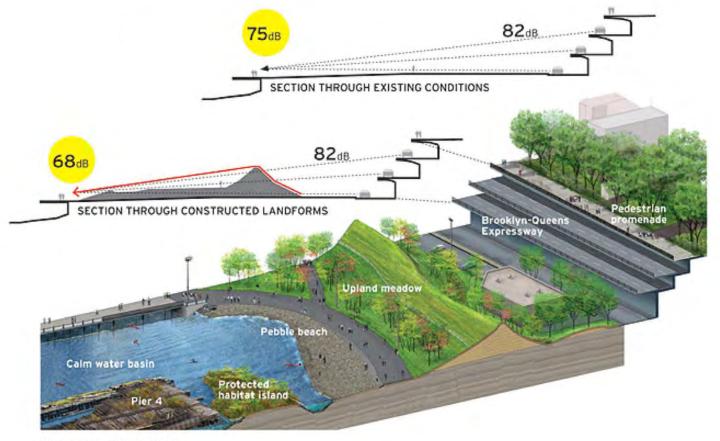

# AIR QUALITY / NOISE / VISUAL IMPACT SOLUTIONS

SECTIONAL AXONOMETRIC

**BROOKLYN BRIDGE PARK** 