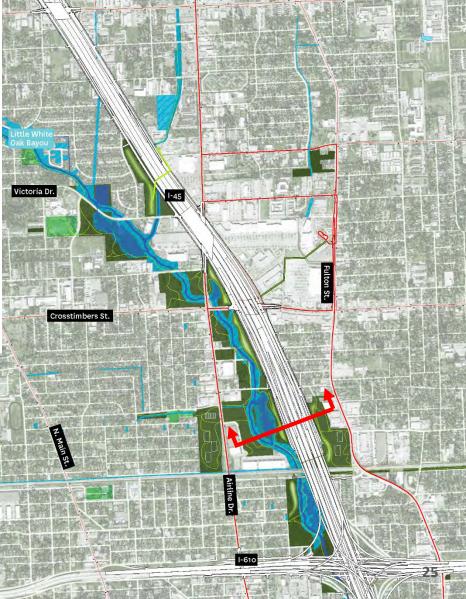

# LITTLE WHITE OAK BAYOU AT I-610 AND I-45



### COMMUNITY IMPACTS - CHURCHES THREATENED BY I-45 EXPANSION

GREATER MI, OLIVE

#### **GREATER MT. OLIVE MISSIONARY BAPTIST**

130+ YEAR HISTORY

PHOTO: KAREN WARREN

- PREDOMINATELY AFRICAN-AMERICAN
- **REBUILT AFTER IKE, RE-OPENED IN 2016**



#### **CENTRO CRISTIANO CHURCH**

- 250 MEMBERS
- PREDOMINATELY SPANISH SPEAKING
- **PROVIDES CHILDCARE SERVICES**

#### **OTHER COMMUNITY RESOURCE IMPACTS:**

- **CULINARY INSTITUTE LENORTE**







# **AIR QUALITY IMPACTS**

#### **Pollutant**

ozone

diesel particulate matter\*

benzene

1,3 butadiene

acetaldehyde

acrolein

formaldehyde

naphthalene

polycyclic organic matter

ethylbenzene







# NEAR NORTHSIDE – I-45 FLOODING AND NOISE









# I-45 SECTION 1B CONCEPT PLAN AND SECTIONS











# AIR QUALITY / NOISE / VISUAL IMPACT SOLUTIONS



SECTIONAL AXONOMETRIC

**BROOKLYN BRIDGE PARK** 



# AIR QUALITY / NOISE / VISUAL IMPACT SOLUTIONS





**ROSE WALL – 606 PARK CHICAGO** 



# I-45 SECTION 1A - CONCEPT PLAN AND BIRDSEYE





# I-45 SECTION 1B - CONCEPT PLAN AND BIRDSEYE





# I-45 SECTION 2 - CONCEPT PLAN AND BIRDSEYE



# I-45 SECTION 3 - CONCEPT PLAN AND BIRDSEYE









### houtexusa • Following White Oak Bayou Trails

houtexusa My afternoon #walk along
#WhiteOakBayou on the
#WhiteOakBayouTrail. #My\_Houston
#Houston\_Community #HoustonInPhotos
#HoustonNoLimits #Houston\_Insta
#Houston\_City\_Insta
#HTown #BayouCity
#SpaceCity
#ig\_houston #houstoncity #houston\_to\_go
#igofhouston
#HoustonChronicled
#houstonandbeyond







SEPTEMBER 13, 2016

Add a comment..