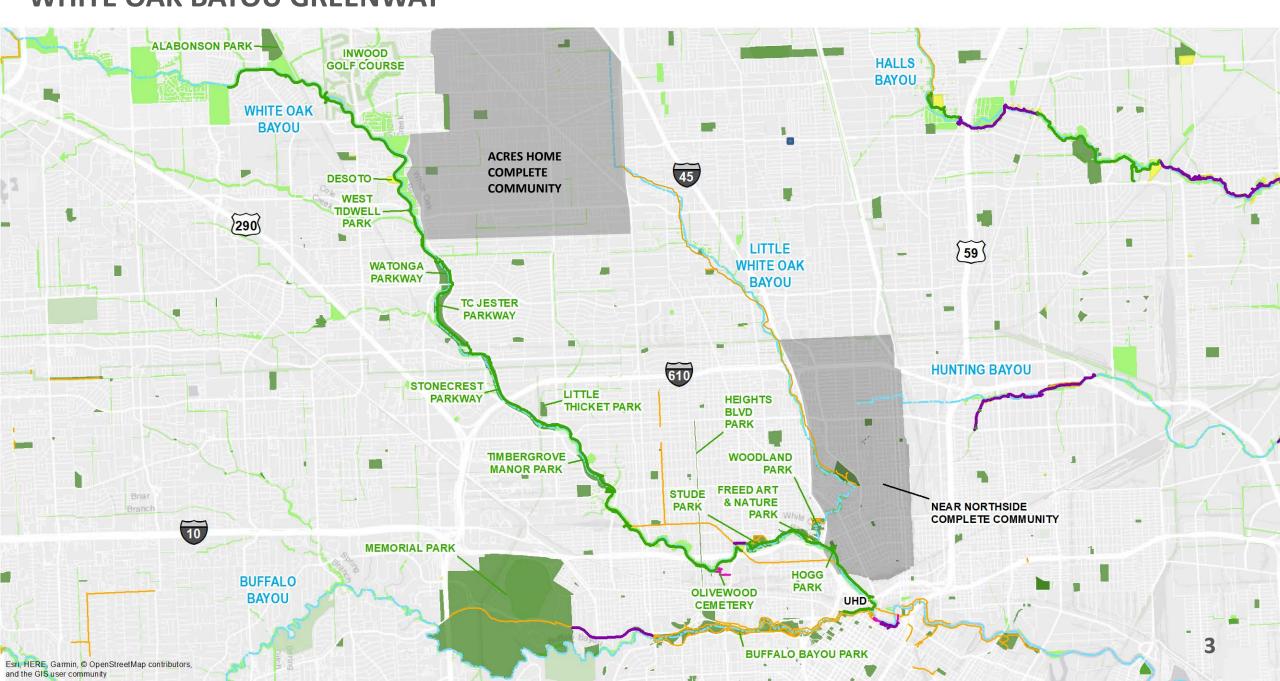

# WHITE OAK BAYOU GREENWAY

LITTLE WHITE OAK GREENWAY CONCEPT
PLAN – I-45 EXPANSION