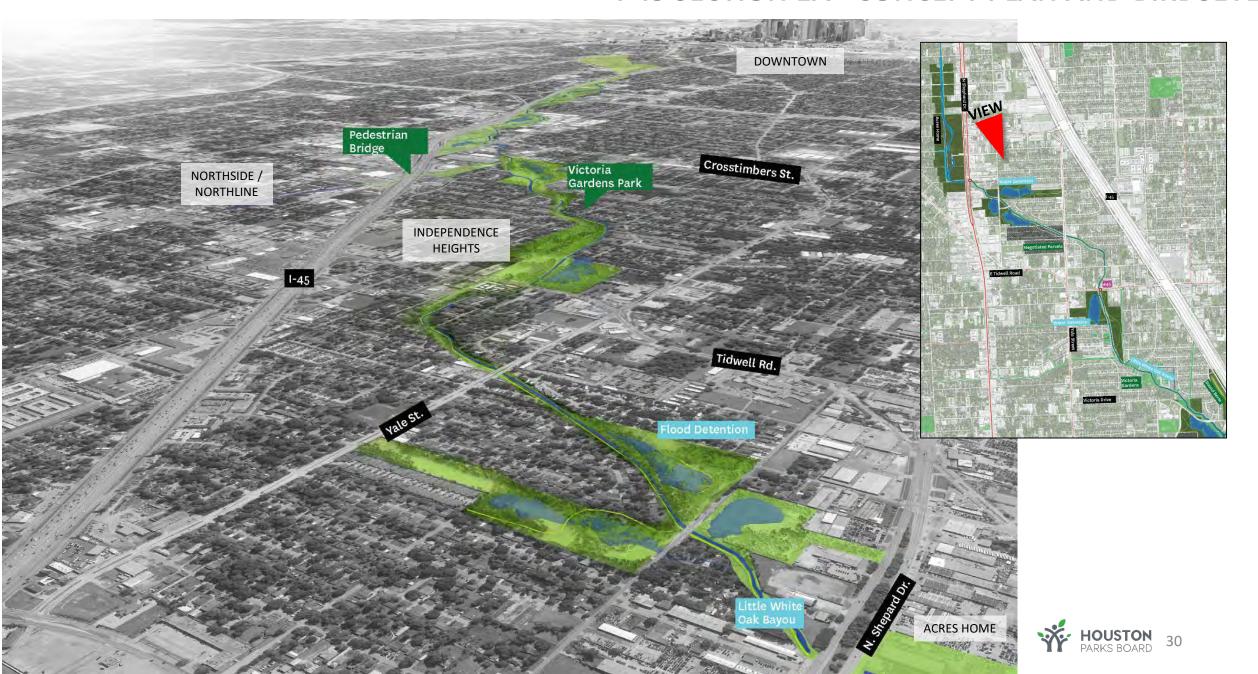

N
- **REBUILT AFTER IKE, RE-OPENED IN 2016**



#### **CENTRO CRISTIANO CHURCH**

- 250 MEMBERS
- PREDOMINATELY SPANISH SPEAKING
- **PROVIDES CHILDCARE SERVICES**

#### **OTHER COMMUNITY RESOURCE IMPACTS:**

- **CULINARY INSTITUTE LENORTE**







# **AIR QUALITY IMPACTS**

#### **Pollutant**

ozone

diesel particulate matter\*

benzene

1,3 butadiene

acetaldehyde

acrolein

formaldehyde

naphthalene

polycyclic organic matter

ethylbenzene







# NEAR NORTHSIDE – I-45 FLOODING AND NOISE









# I-45 SECTION 1B CONCEPT PLAN AND SECTIONS











# AIR QUALITY / NOISE / VISUAL IMPACT SOLUTIONS



SECTIONAL AXONOMETRIC

**BROOKLYN BRIDGE PARK** 



# AIR QUALITY / NOISE / VISUAL IMPACT SOLUTIONS





**ROSE WALL – 606 PARK CHICAGO** 



# I-45 SECTION 1A - CONCEPT PLAN AND BIRDSEYE





# I-45 SECTION 1B - CONCEPT PLAN AND BIRDSEYE





# I-45 SECTION 2 - CONCEPT PLAN AND BIRDSEYE



# I-45 SECTION 3 - CONCEPT PLAN AND BIRDSEYE









### houtexusa • Following White Oak Bayou Trails

houtexusa My afternoon #walk along
#WhiteOakBayou on the
#WhiteOakBayouTrail. #My\_Houston
#Houston\_Community #HoustonInPhotos
#HoustonNoLimits #Houston\_Insta
#Houston\_City\_Insta
#HTown #BayouCity
#SpaceCity
#ig\_houston #houstoncity #houston\_to\_go
#igofhouston
#HoustonChronicled
#houstonandbeyond







SEPTEMBER 13, 2016

Add a comment...

..