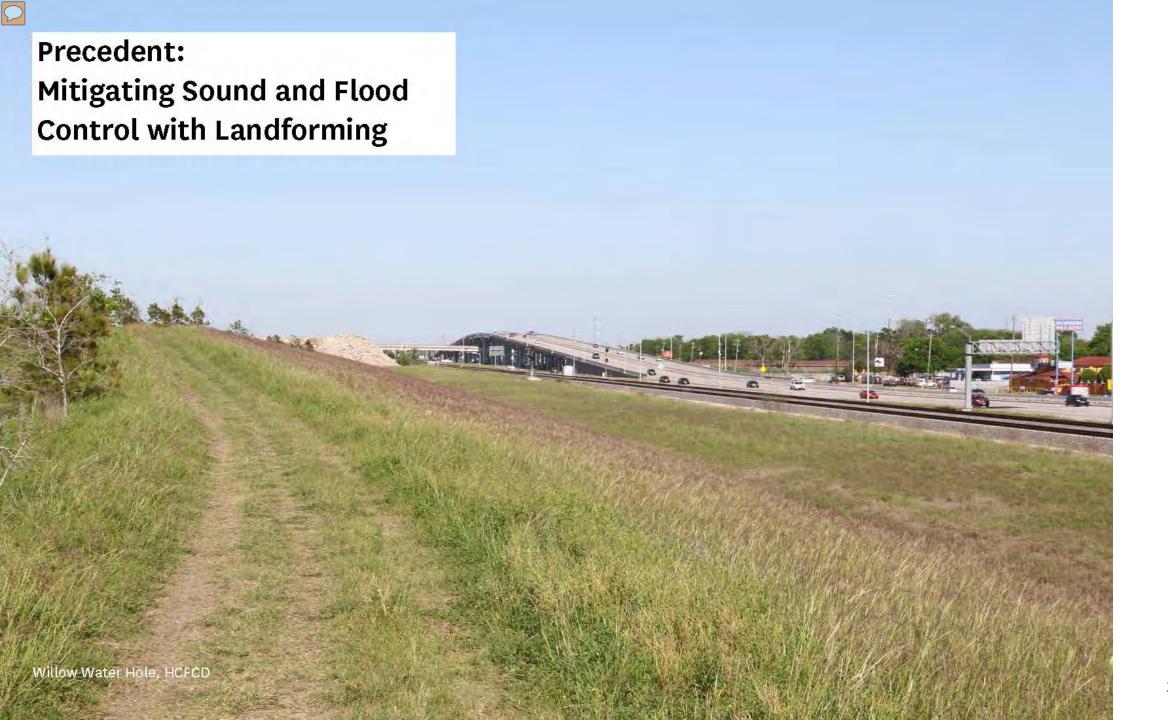

TTLE WHITE OAK BAYOU AT I-610 AND I-45



### COMMUNITY IMPACTS - CHURCHES THREATENED BY I-45 EXPANSION

GREATER MI, OLIVE

#### **GREATER MT. OLIVE MISSIONARY BAPTIST**

130+ YEAR HISTORY

PHOTO: KAREN WARREN

- PREDOMINATELY AFRICAN-AMERICAN
- **REBUILT AFTER IKE, RE-OPENED IN 2016**



#### **CENTRO CRISTIANO CHURCH**

- 250 MEMBERS
- PREDOMINATELY SPANISH SPEAKING
- **PROVIDES CHILDCARE SERVICES**

#### **OTHER COMMUNITY RESOURCE IMPACTS:**

- **CULINARY INSTITUTE LENORTE**







# **AIR QUALITY IMPACTS**

#### **Pollutant**

ozone

diesel particulate matter\*

benzene

1,3 butadiene

acetaldehyde

acrolein

formaldehyde

naphthalene

polycyclic organic matter

ethylbenzene







# NEAR NORTHSIDE – I-45 FLOODING AND NOISE









# I-45 SECTION 1B CONCEPT PLAN AND SECTIONS











# AIR QUALITY / NOISE / VISUAL IMPACT SOLUTIONS



SECTIONAL AXONOMETRIC

**BROOKLYN BRIDGE PARK** 



# AIR QUALITY / NOISE / VISUAL IMPACT SOLUTIONS





**ROSE WALL – 606 PARK CHICAGO** 



# I-45 SECTION 1A - CONCEPT PLAN AND BIRDSEYE





# I-45 SECTION 1B - CONCEPT PLAN AND BIRDSEYE





# I-45 SECTION 2 - CONCEPT PLAN AND BIRDSEYE



# I-45 SECTION 3 - CONCEPT PLAN AND BIRDSEYE









### houtexusa • Following White Oak Bayou Trails

houtexusa My afternoon #walk along
#WhiteOakBayou on the
#WhiteOakBayouTrail. #My\_Houston
#Houston\_Community #HoustonInPhotos
#HoustonNoLimits #Houston\_Insta
#Houston\_City\_Insta
#HTown #BayouCity
#SpaceCity
#ig\_houston #houstoncity #houston\_to\_go
#igofhouston
#HoustonChronicled
#houstonandbeyond







SEPTEMBER 13, 2016

Add a comment...

.