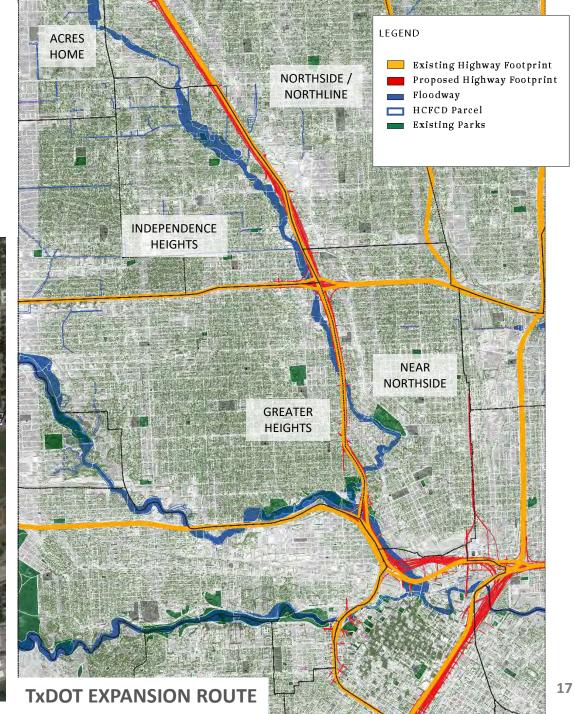

ORTHSIDE CONCEPT PLAN AND PARTNERSHIPS











# WHITE OAK BAYOU GREENWAY – TIGER 3 PROJECTS





WHITE OAK / BUFFALO CONNECTOR



LEONEL CASTILLO COMMUNITY CENTER





# White Oak Bayou Greenway

Segment WOO1: Before I-45 Expansion



N 400 1 inch = 400 feet





# White Oak Bayou Greenway

Segment WOO1: After I-45 Expansion



1 inch = 400 feet





# WHITE OAK BAYOU GREENWAY LOOKING TOWARDS DOWNTOWN



# WHITE OAK BAYOU GREENWAY LOOKING TOWARDS DOWNTOWN



# WHITE OAK BAYOU GREENWAY LOOKING NORTHWEST TOWARDS HOGAN STREET FROM THE UNIVERSITY OF HOUSTON DOWNTOWN



# WHITE OAK BAYOU GREENWAY LOOKING NORTHWEST TOWARDS HOGAN STREET FROM THE UNIVERSITY OF HOUSTON DOWNTOWN



# **ECOLOGY IMPACT - 81 SPECIES OF BIRDS IDENTIFIED WITHIN THE IMPACT ZONE**



# **I-45 EXPANSION COVERAGE**









# TWENTY LANES OF TRAFFIC OVER LITTLE WHITE OAK BAYOU AT I-45



# LITTLE WHITE OAK BAYOU AT I-610 AND I-45



### COMMUNITY IMPACTS - CHURCHES THREATENED BY I-45 EXPANSION

GREATER MI, OLIVE

#### **GREATER MT. OLIVE MISSIONARY BAPTIST**

130+ YEAR HISTORY

PHOTO: KAREN WARREN

- PREDOMINATELY AFRICAN-AMERICAN
- **REBUILT AFTER IKE, RE-OPENED IN 2016**



#### **CENTRO CRISTIANO CHURCH**

- 250 MEMBERS
- PREDOMINATELY SPANISH SPEAKING
- **PROVIDES CHILDCARE SERVICES**

#### **OTHER COMMUNITY RESOURCE IMPACTS:**

- **CULINARY INSTITUTE LENORTE**







# **AIR QUALITY IMPACTS**

#### **Pollutant**

ozone

diesel particulate matter\*

benzene

1,3 butadiene

acetaldehyde

acrolein

formaldehyde

naphthalene

polycyclic organic matter

ethylbenzene







# NEAR NORTHSIDE – I-45 FLOODING