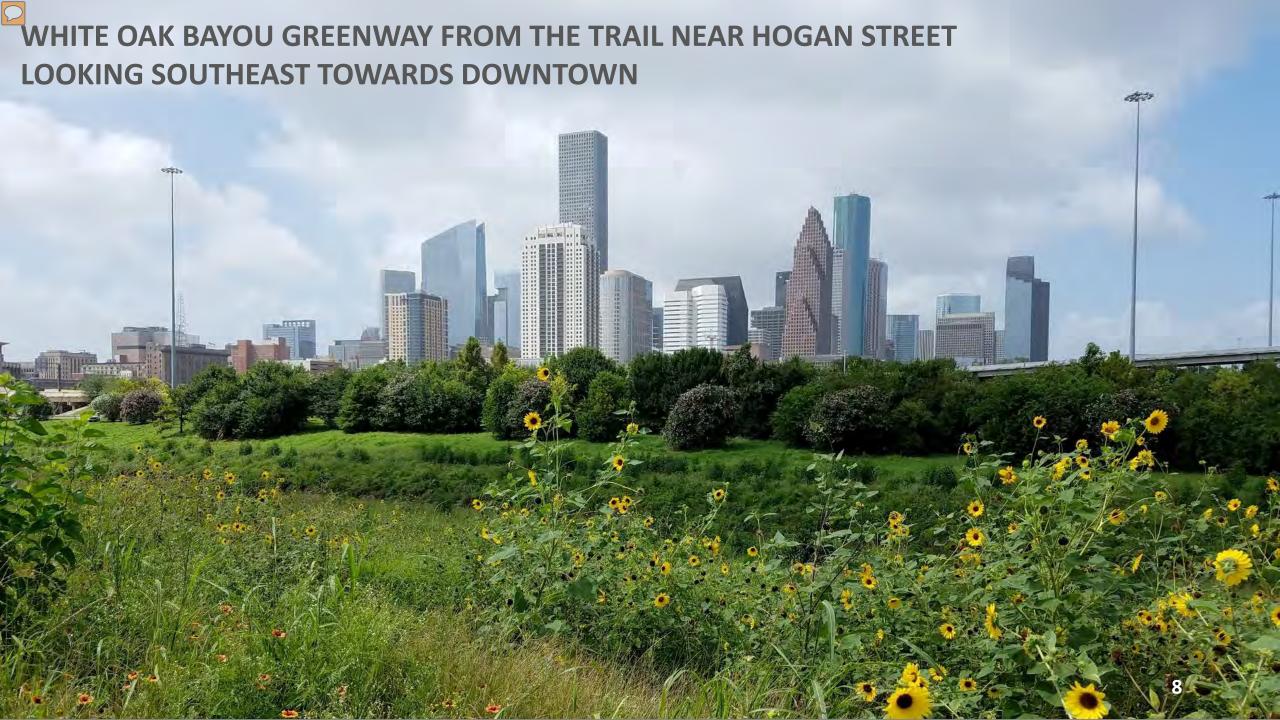

# WHITE OAK BAYOU GREENWAY LOOKING NORTHWEST TOWARDS HOGAN STREET FROM THE UNIVERSITY OF HOUSTON DOWNTOWN