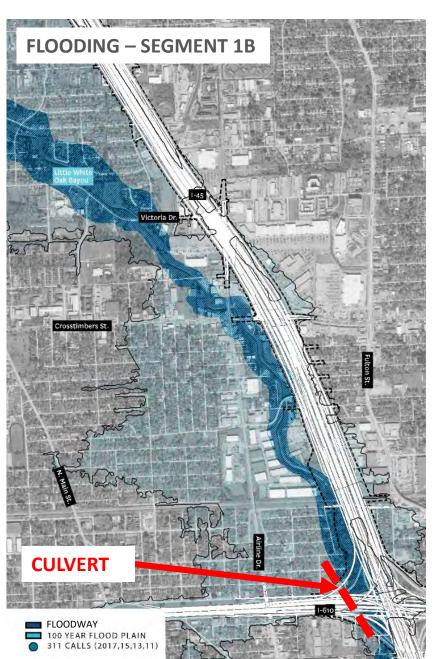

# NEAR NORTHSIDE – I-45 FLOODING AND NOISE

# I-45 SECTION 1B CONCEPT PLAN AND SECTIONS