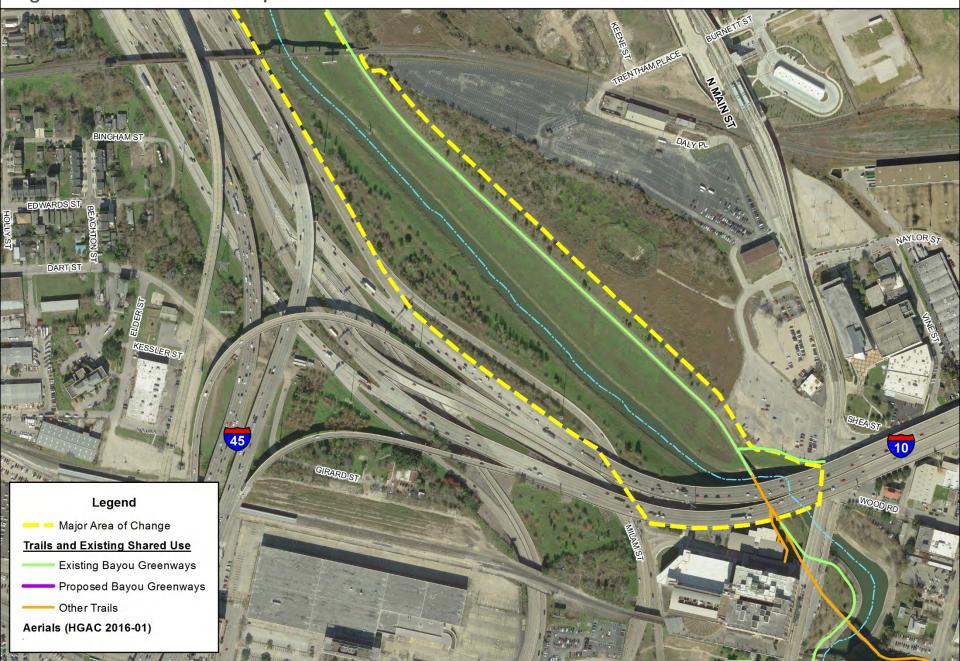

# White Oak Bayou Greenway

Segment WOO1: Before I-45 Expansion

N 400 1 inch = 400 feet