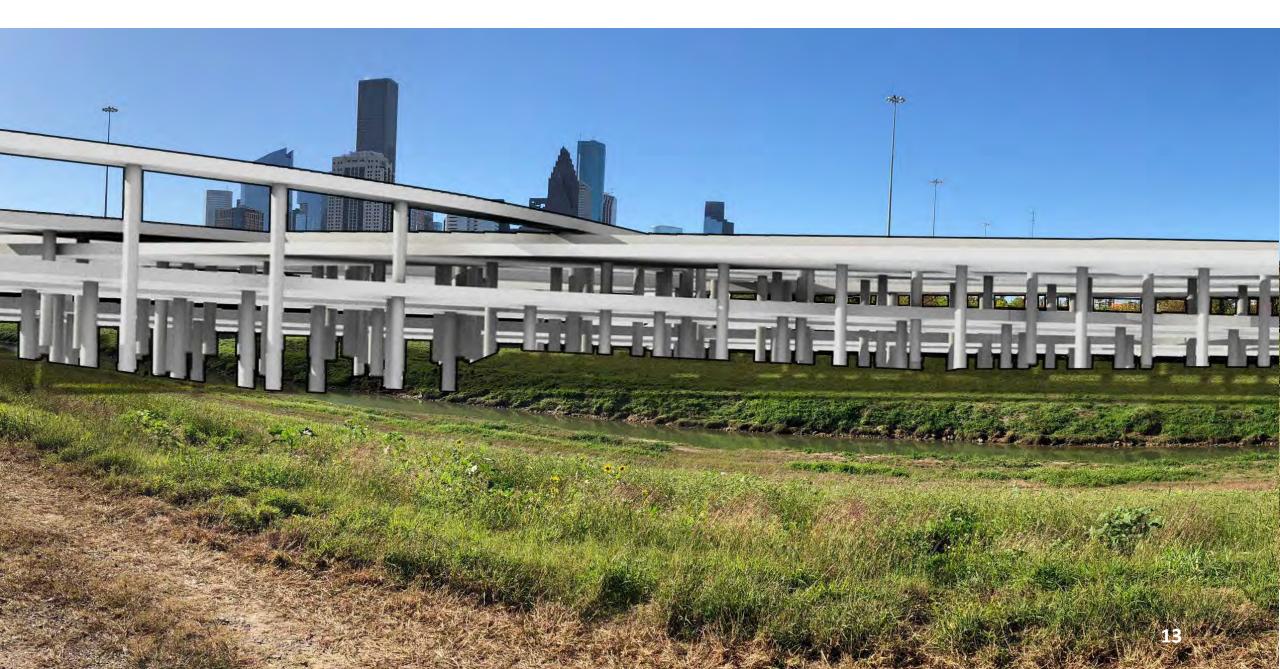

# White Oak Bayou Greenway

Segment WOO1: Before I-45 Expansion

N 400 1 inch = 400 feet