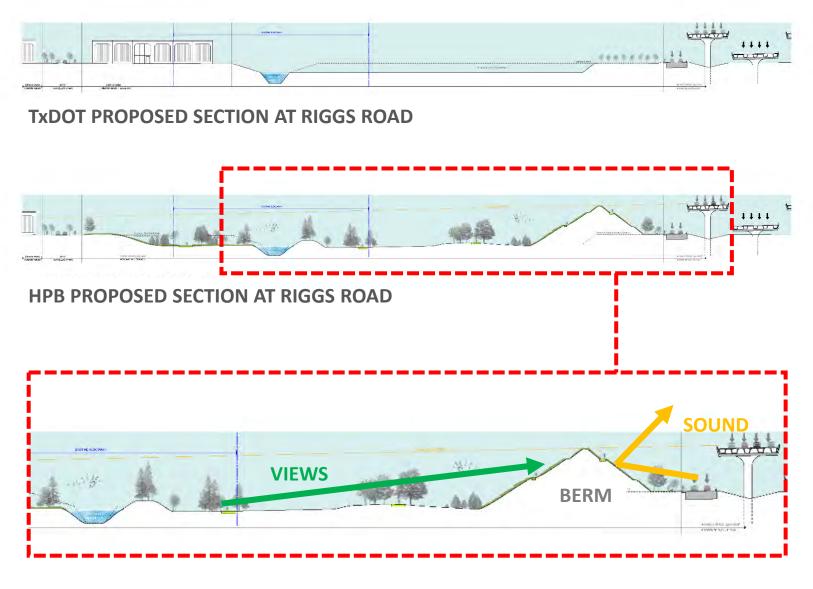

# LITTLE WHITE OAK BAYOU AT I-610 AND I-45



### COMMUNITY IMPACTS - CHURCHES THREATENED BY I-45 EXPANSION

GREATER MI, OLIVE

#### **GREATER MT. OLIVE MISSIONARY BAPTIST**

130+ YEAR HISTORY

PHOTO: KAREN WARREN

- PREDOMINATELY AFRICAN-AMERICAN
- **REBUILT AFTER IKE, RE-OPENED IN 2016**



#### **CENTRO CRISTIANO CHURCH**

- 250 MEMBERS
- PREDOMINATELY SPANISH SPEAKING
- **PROVIDES CHILDCARE SERVICES**

#### **OTHER COMMUNITY RESOURCE IMPACTS:**

- **CULINARY INSTITUTE LENORTE**







# **AIR QUALITY IMPACTS**

#### **Pollutant**

ozone

diesel particulate matter\*

benzene

1,3 butadiene

acetaldehyde

acrolein

formaldehyde

naphthalene

polycyclic organic matter

ethylbenzene







# NEAR NORTHSIDE – I-45 FLOODING AND NOISE









# I-45 SECTION 1B CONCEPT PLAN AND SECTIONS











# AIR QUALITY / NOISE / VISUAL IMPACT SOLUTIONS



SECTIONAL AXONOMETRIC

**BROOKLYN BRIDGE PARK** 



# AIR QUALITY / NOISE / VISUAL IMPACT SOLUTIONS





**ROSE WALL – 606 PARK CHICAGO** 



# I-45 SECTION 1A - CONCEPT PLAN AND BIRDSEYE





# I-45 SECTION 1B - CONCEPT PLAN AND BIRDSEYE





# I-45 SECTION 2 - CONCEPT PLAN AND BIRDSEYE



# I-45 SECTION 3 - CONCEPT PLAN AND BIRDSEYE









### houtexusa • Following White Oak Bayou Trails

houtexusa My afternoon #walk along
#WhiteOakBayou on the
#WhiteOakBayouTrail. #My\_Houston
#Houston\_Community #HoustonInPhotos
#HoustonNoLimits #Houston\_Insta
#Houston\_City\_Insta
#HTown #BayouCity
#SpaceCity
#ig\_houston #houstoncity #houston\_to\_go
#igofhouston
#HoustonChronicled
#houstonandbeyond







SEPTEMBER 13, 2016

Add a comment