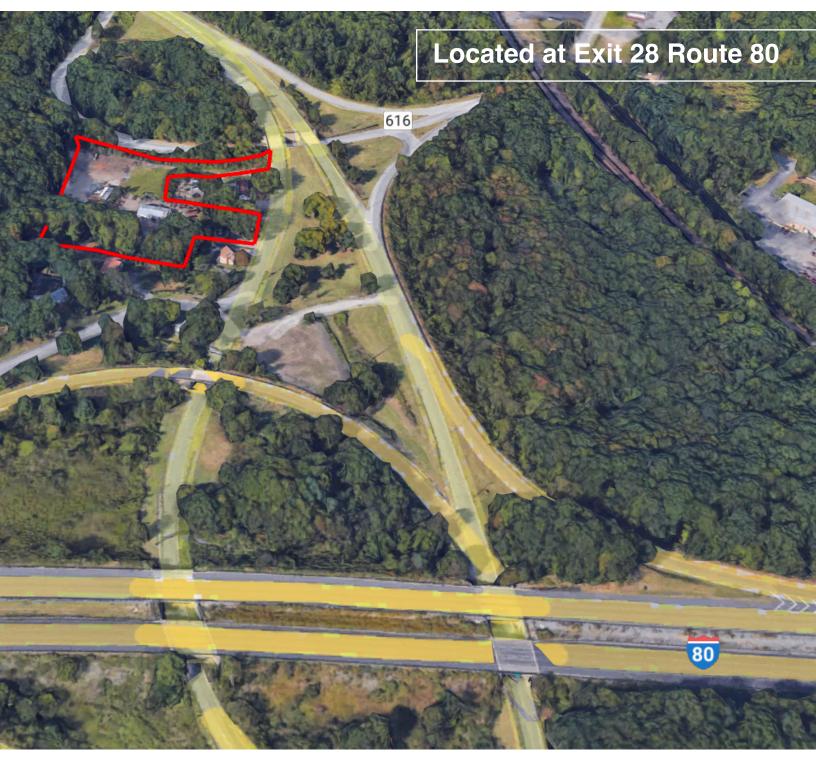

## **LEDGE-LANDING**

278 Ledge-Landing Rd is situated on 3 acres of land. It consists of a +/-1,800 square foot shop and a +/-1,200 square foot home/office. It falls under the Light Industrial Zone (LIOR) and is serviced by JCP&L Electric, a septic system, and well water. The location is conveniently situated near I-80 exit 28. The annual real estate taxes for the property amount to \$13,285. The listed sale price for this property is \$1,200,000.00.