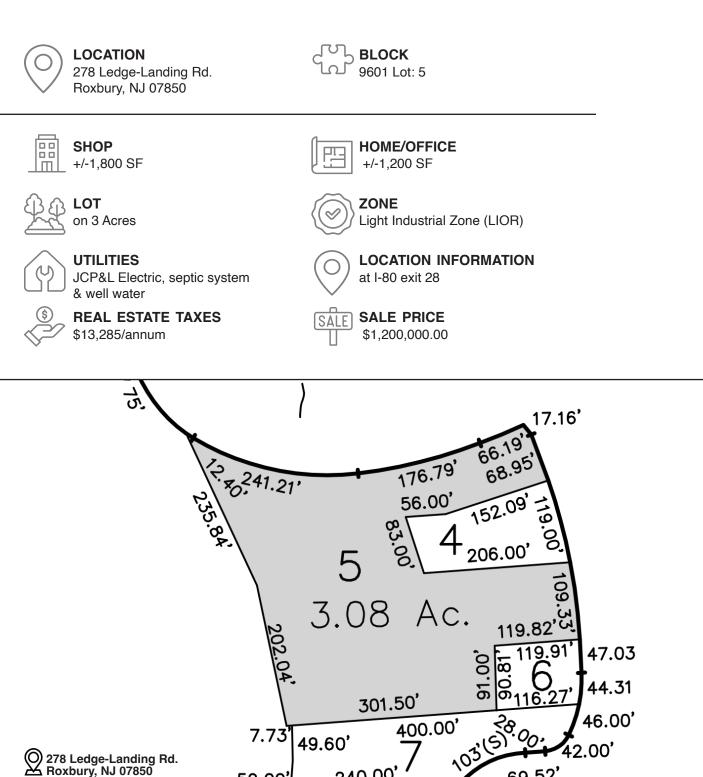

## **LEDGE-LANDING**

278 Ledge-Landing Rd is situated on 3 acres of land. It consists of a +/-1,800 square foot shop and a +/-1,200 square foot home/office. It falls under the Light Industrial Zone (LIOR) and is serviced by JCP&L Electric, a septic system, and well water. The location is conveniently situated near I-80 exit 28. The annual real estate taxes for the property amount to \$13,285. The listed sale price for this property is \$1,200,000.00.

69.52

<u>57 22'</u>

240.00

59.00