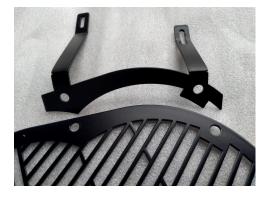

Please ensure that the the out riggers are the correct wasy up as shown in the picture. Using the nuts and bolts connect the outriggers to the main frame, at this stage do tighten them

Undo the two lower bolts on either side of the motorbikes screen. Offer up you headlight guard and connect it to your screen and headlight using the four bolts you just removed. I found it easier do top and opposite bottom first and repat for othtwo again pleas do not tighten them . You now