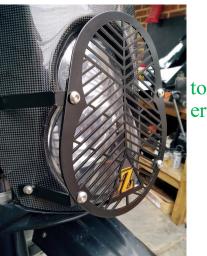

Please ensure that the the out riggers are the correct wasy up as shown in the picture. Using the nuts and bolts connect the outriggers to the main frame, at this stage do tighten them

Undo the two lower bolts on either side of the motorbikes screen. Offer up you headlight guard and connect it to your screen and headlight using the four bolts you just removed. I found it easier do top and opposite bottom first and repat for othtwo again pleas do not tighten them . You now

have the opportunity to make sure everything is lined up and central once this is done then please continue to tighten all bolts

Some manipulation of the parts may be required this is perfectly normal