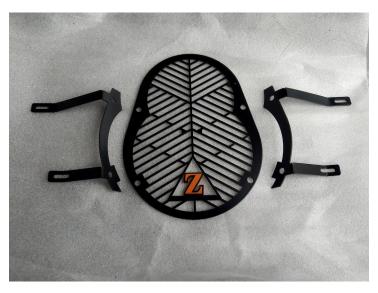

## KTM 950/990 Adventure Headlight guard

Thanks for purchasing the Zadventure headlight guard for the KTM 950/990 Adventure

In your kit you will find the main headlight fram and the left an right out riggers 4 x M8 10mm dome hex bolts 4 X M8 nyloc nuts

Please ensure that the the out riggers are the correct wasy up as shown in the picture. Using the nuts and bolts connect the outriggers to the main frame, at this stage do tighten them

Undo the two lower bolts on either side of the motorbikes screen. Offer up you headlight guard and connect it to your screen and headlight using the four bolts you just removed. I found it easier do top and opposite bottom first and repat for othtwo again pleas do not tighten them . You now