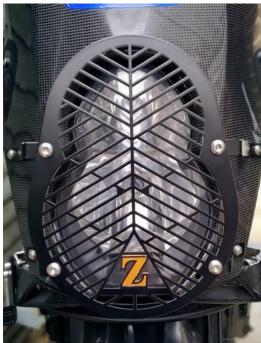

Please ensure that the the out riggers are the correct wasy up as shown in the picture. Using the nuts and bolts connect the outriggers to the main frame, at this stage do tighten them

Undo the two lower bolts on either side of the motorbikes screen. Offer up you headlight guard and connect it to your screen and headlight using the four bolts you just removed. I found it easier do top and opposite bottom first and repat for othtwo again pleas do not tighten them . You now

have the opportunity to make sure everything is lined up and central once this is done then please continue to tighten all bolts

Some manipulation of the parts may be required this is perfectly normal