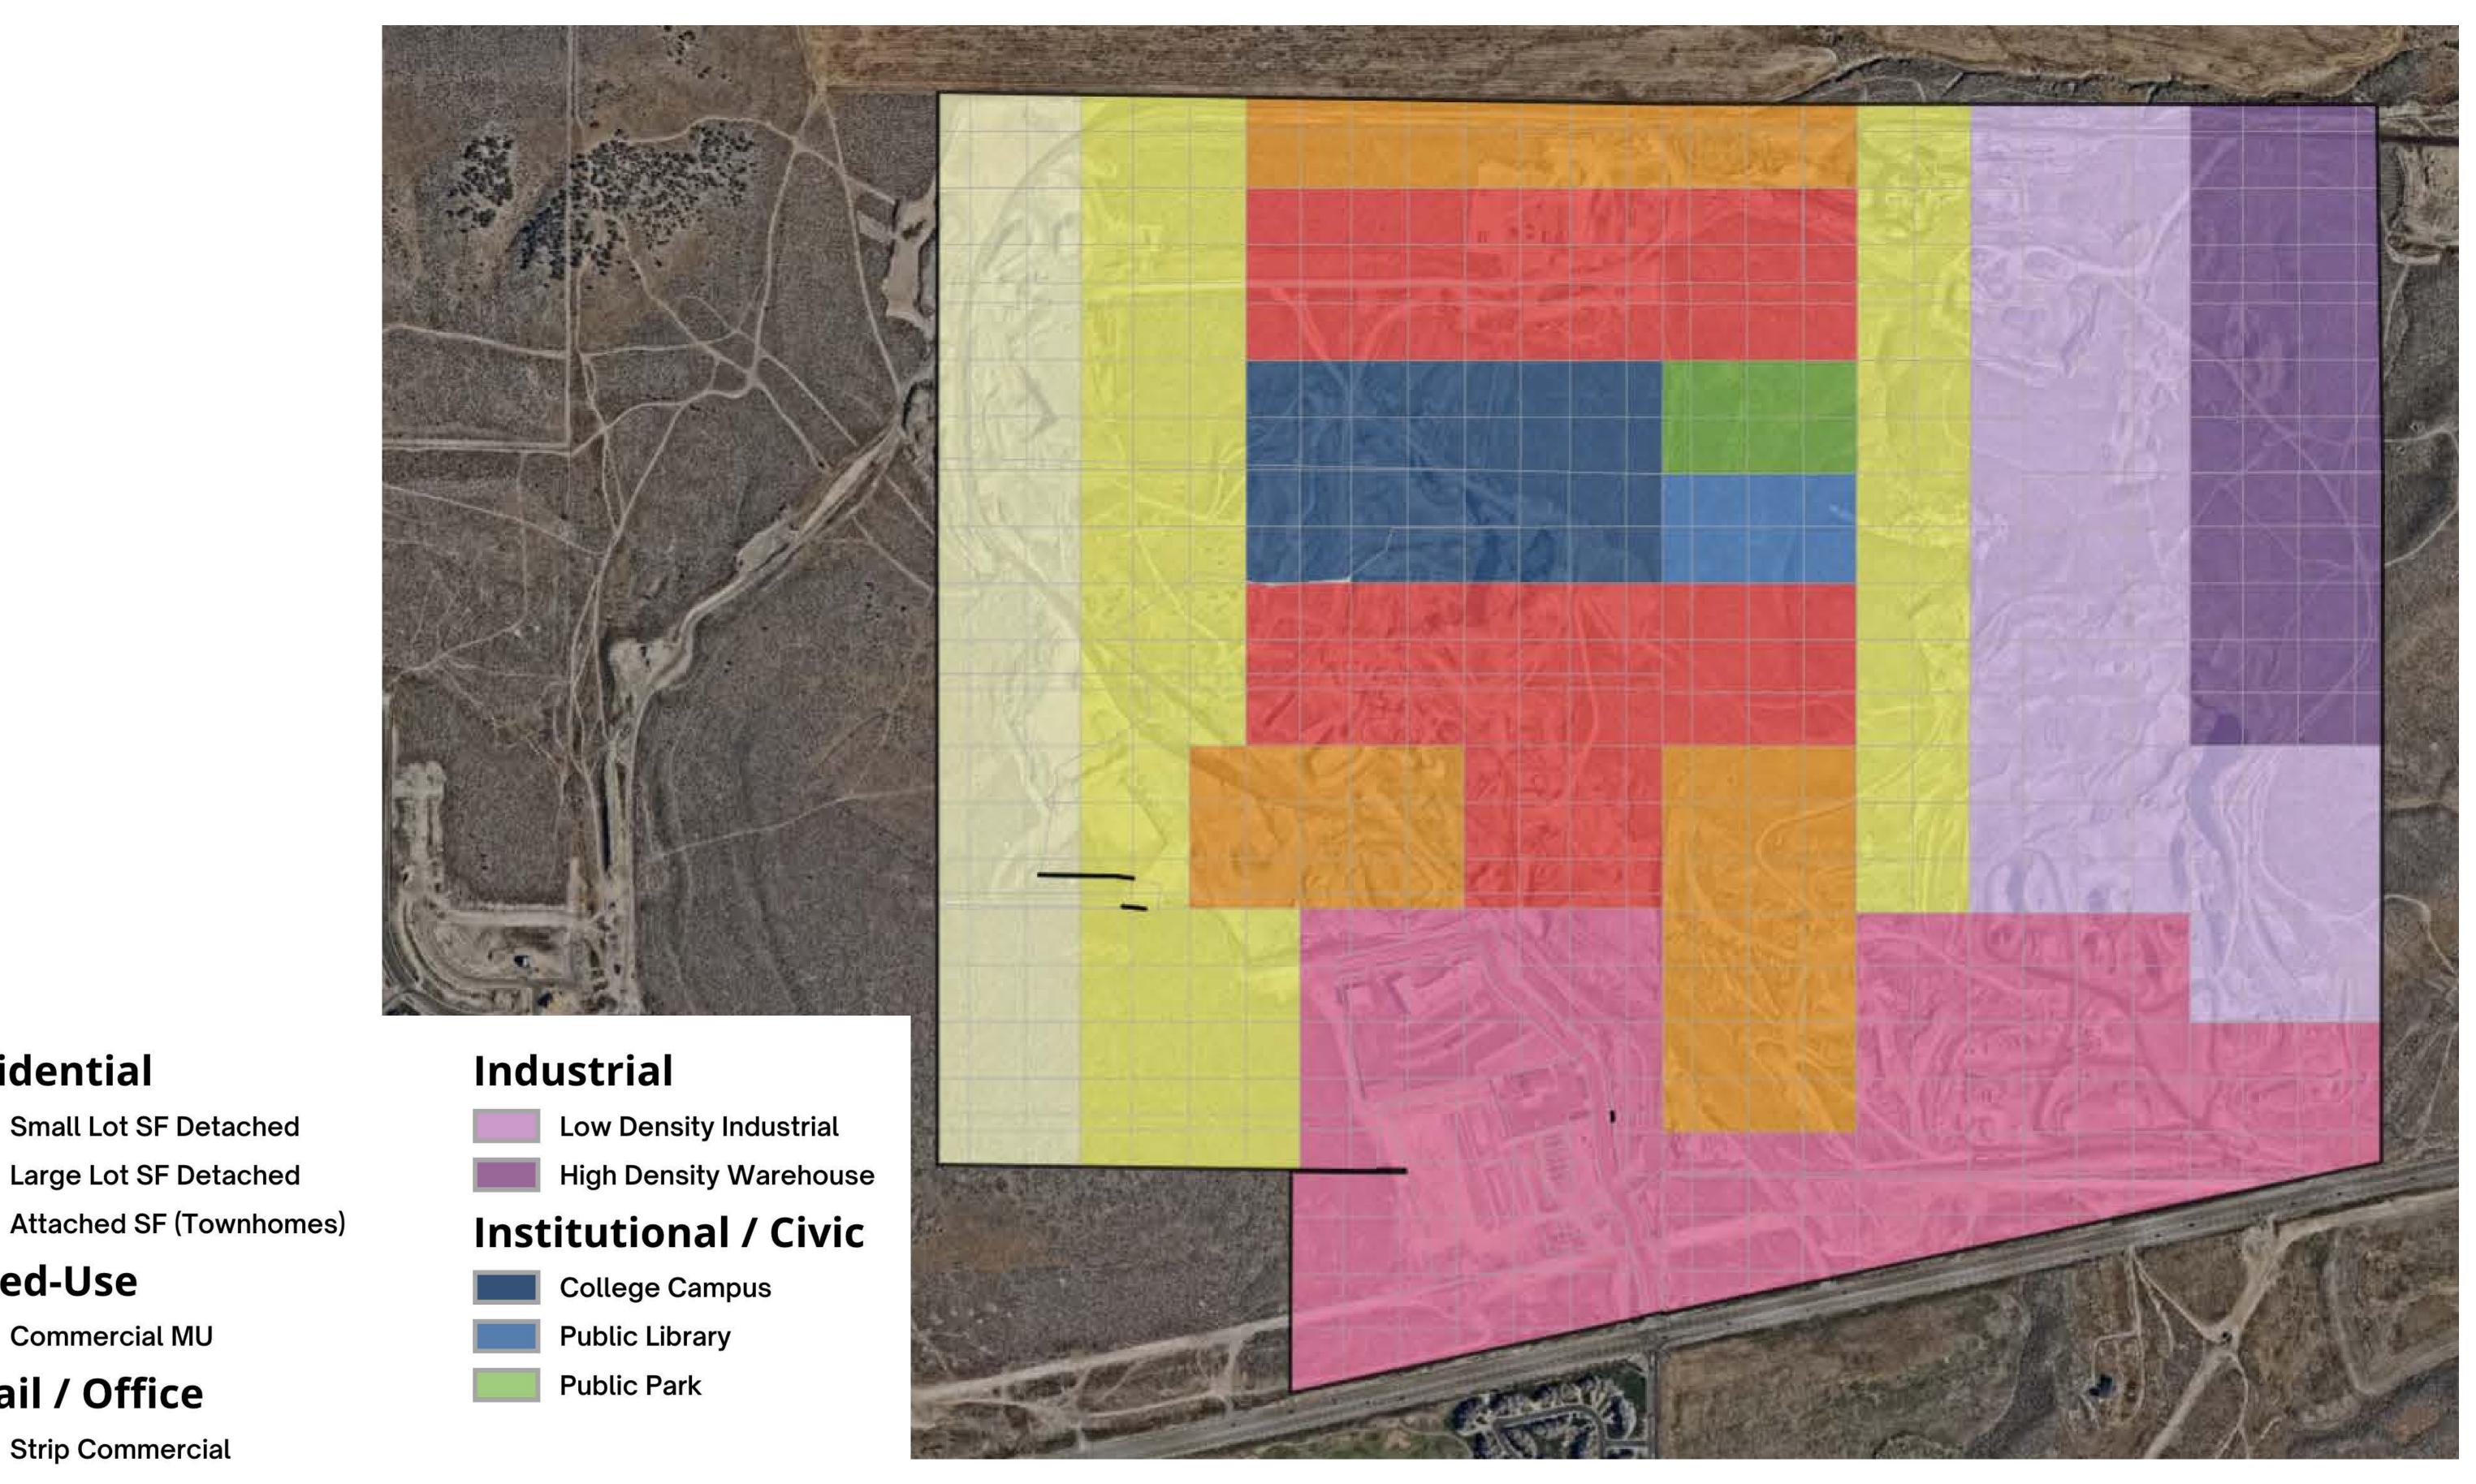

Residential

Mixed-Use

**Retail / Office** 

Commercial MU

**Strip Commercial** 

| General Impacts |               |
|-----------------|---------------|
| Impact          | Growth/Change |
| Population      | 7,939         |
| Housing Units   | 4,025         |
| Jobs            | 10,906        |

| Building Area Created - By Type |               |                          |
|---------------------------------|---------------|--------------------------|
| Type                            | Sq Ft Created | Sq Ft Created<br>Per Job |
| Retail                          | 2,430,000     | 508.04                   |
| Office                          | 841,000       | 333.73                   |
| Public                          | 641,000       | 1,000.00                 |
| Industrial                      | 1,390,000     | 469.27                   |
| Residential                     | 6,140,000     |                          |

| Jobs by Sector |              |
|----------------|--------------|
| Sector         | Jobs Created |
| Retail         | 4,783        |
| Office         | 2,520        |
| Public         | 641          |
| Industrial     | 2,962        |

| Housing Created - By Type             |                |
|---------------------------------------|----------------|
| Type                                  | Amount Created |
| Large Lot Detached - Single<br>Family | 486            |
| Small Lot Detached - Single<br>Family | 1,116          |
| Multi-Family                          | 2,680          |