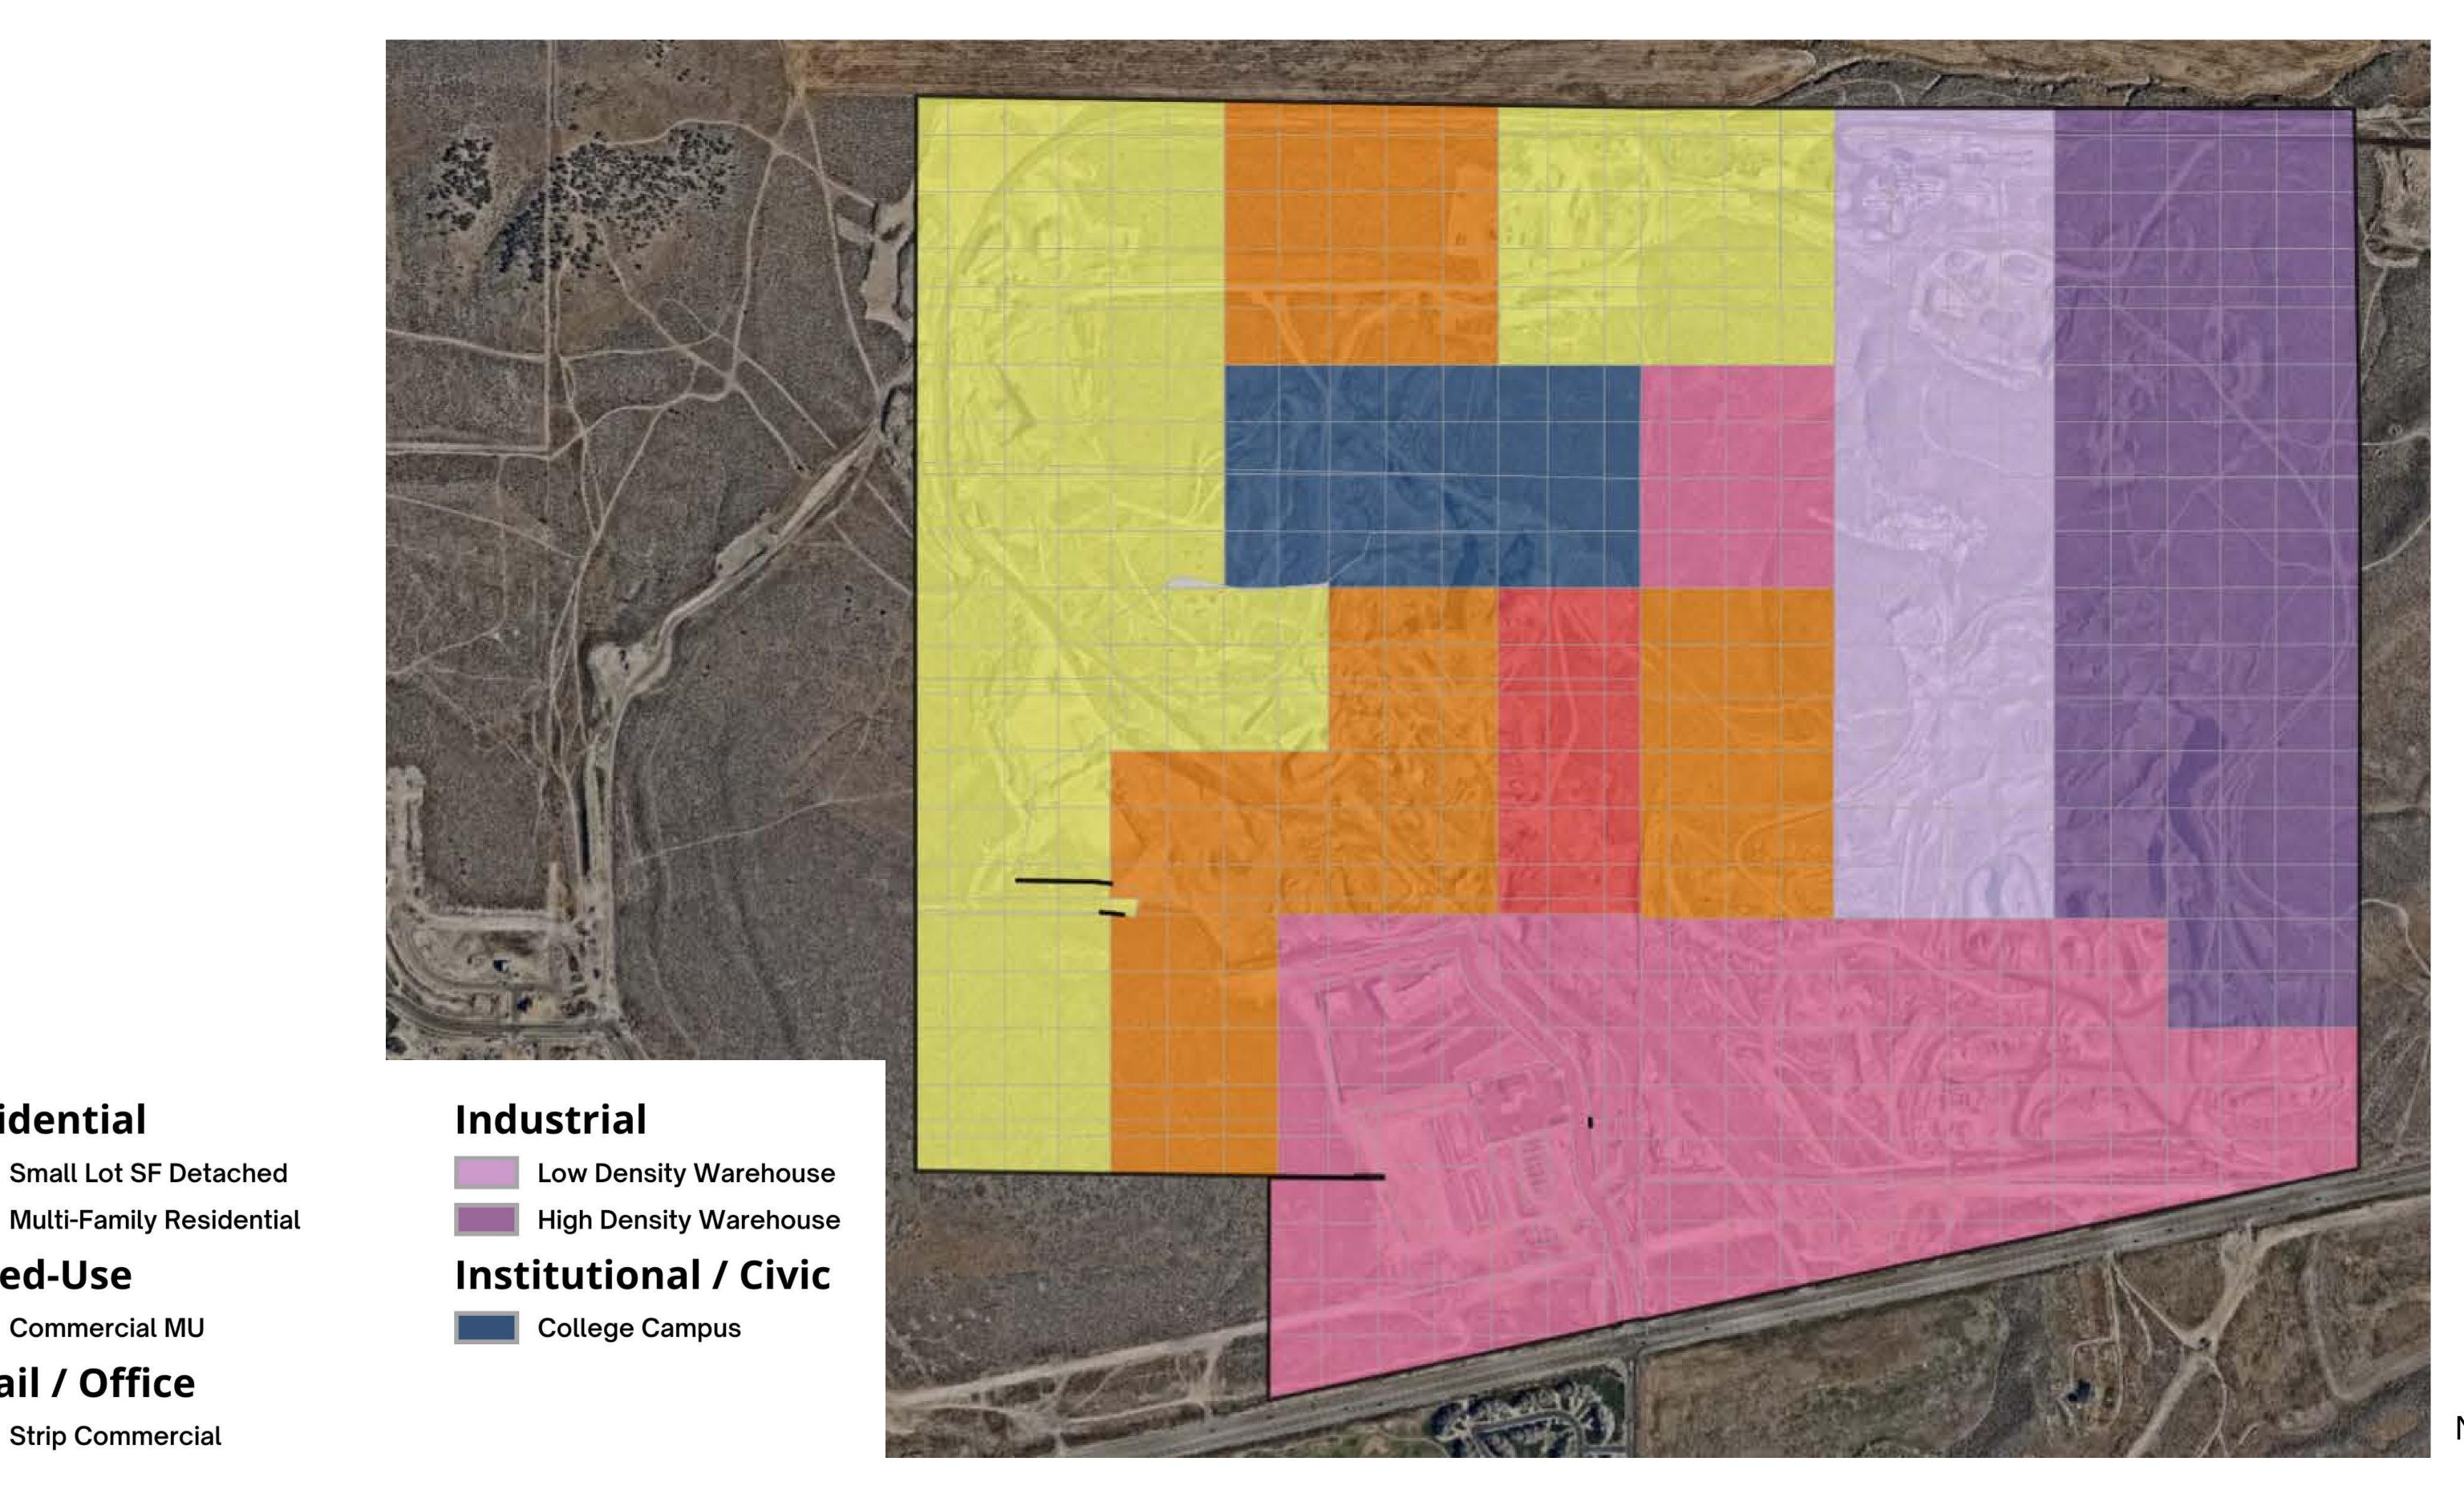

Residential

**Mixed-Use** 

**Retail / Office** 

**Small Lot SF Detached** 

Commercial MU

**Strip Commercial** 

#### Gateway

North

| General Impacts |               |
|-----------------|---------------|
| Impact          | Growth/Change |
| Population      | 9,995         |
| Housing Units   | 5,174         |
| Jobs            | 10,848        |

| Building Area Created - By Type |               |                          |
|---------------------------------|---------------|--------------------------|
| Type                            | Sq Ft Created | Sq Ft Created<br>Per Job |
| Retail                          | 2,770,000     | 746.02                   |
| Office                          | 765,573       | 337.25                   |
| Public                          | 641,332       | 1,000.51                 |
| Industrial                      | 1,980,000     | 468.75                   |
| Residential                     | 7,310,000     |                          |

| Jobs by Sector |              |
|----------------|--------------|
| Sector         | Jobs Created |
| Retail         | 3,713        |
| Office         | 2,270        |
| Public         | 641          |
| Industrial     | 4,224        |

| Housing Created - By Type             |       |
|---------------------------------------|-------|
| Type Amount Created                   |       |
| Small Lot Detached - Single<br>Family | 1,809 |
| Multi-Family                          | 3,696 |