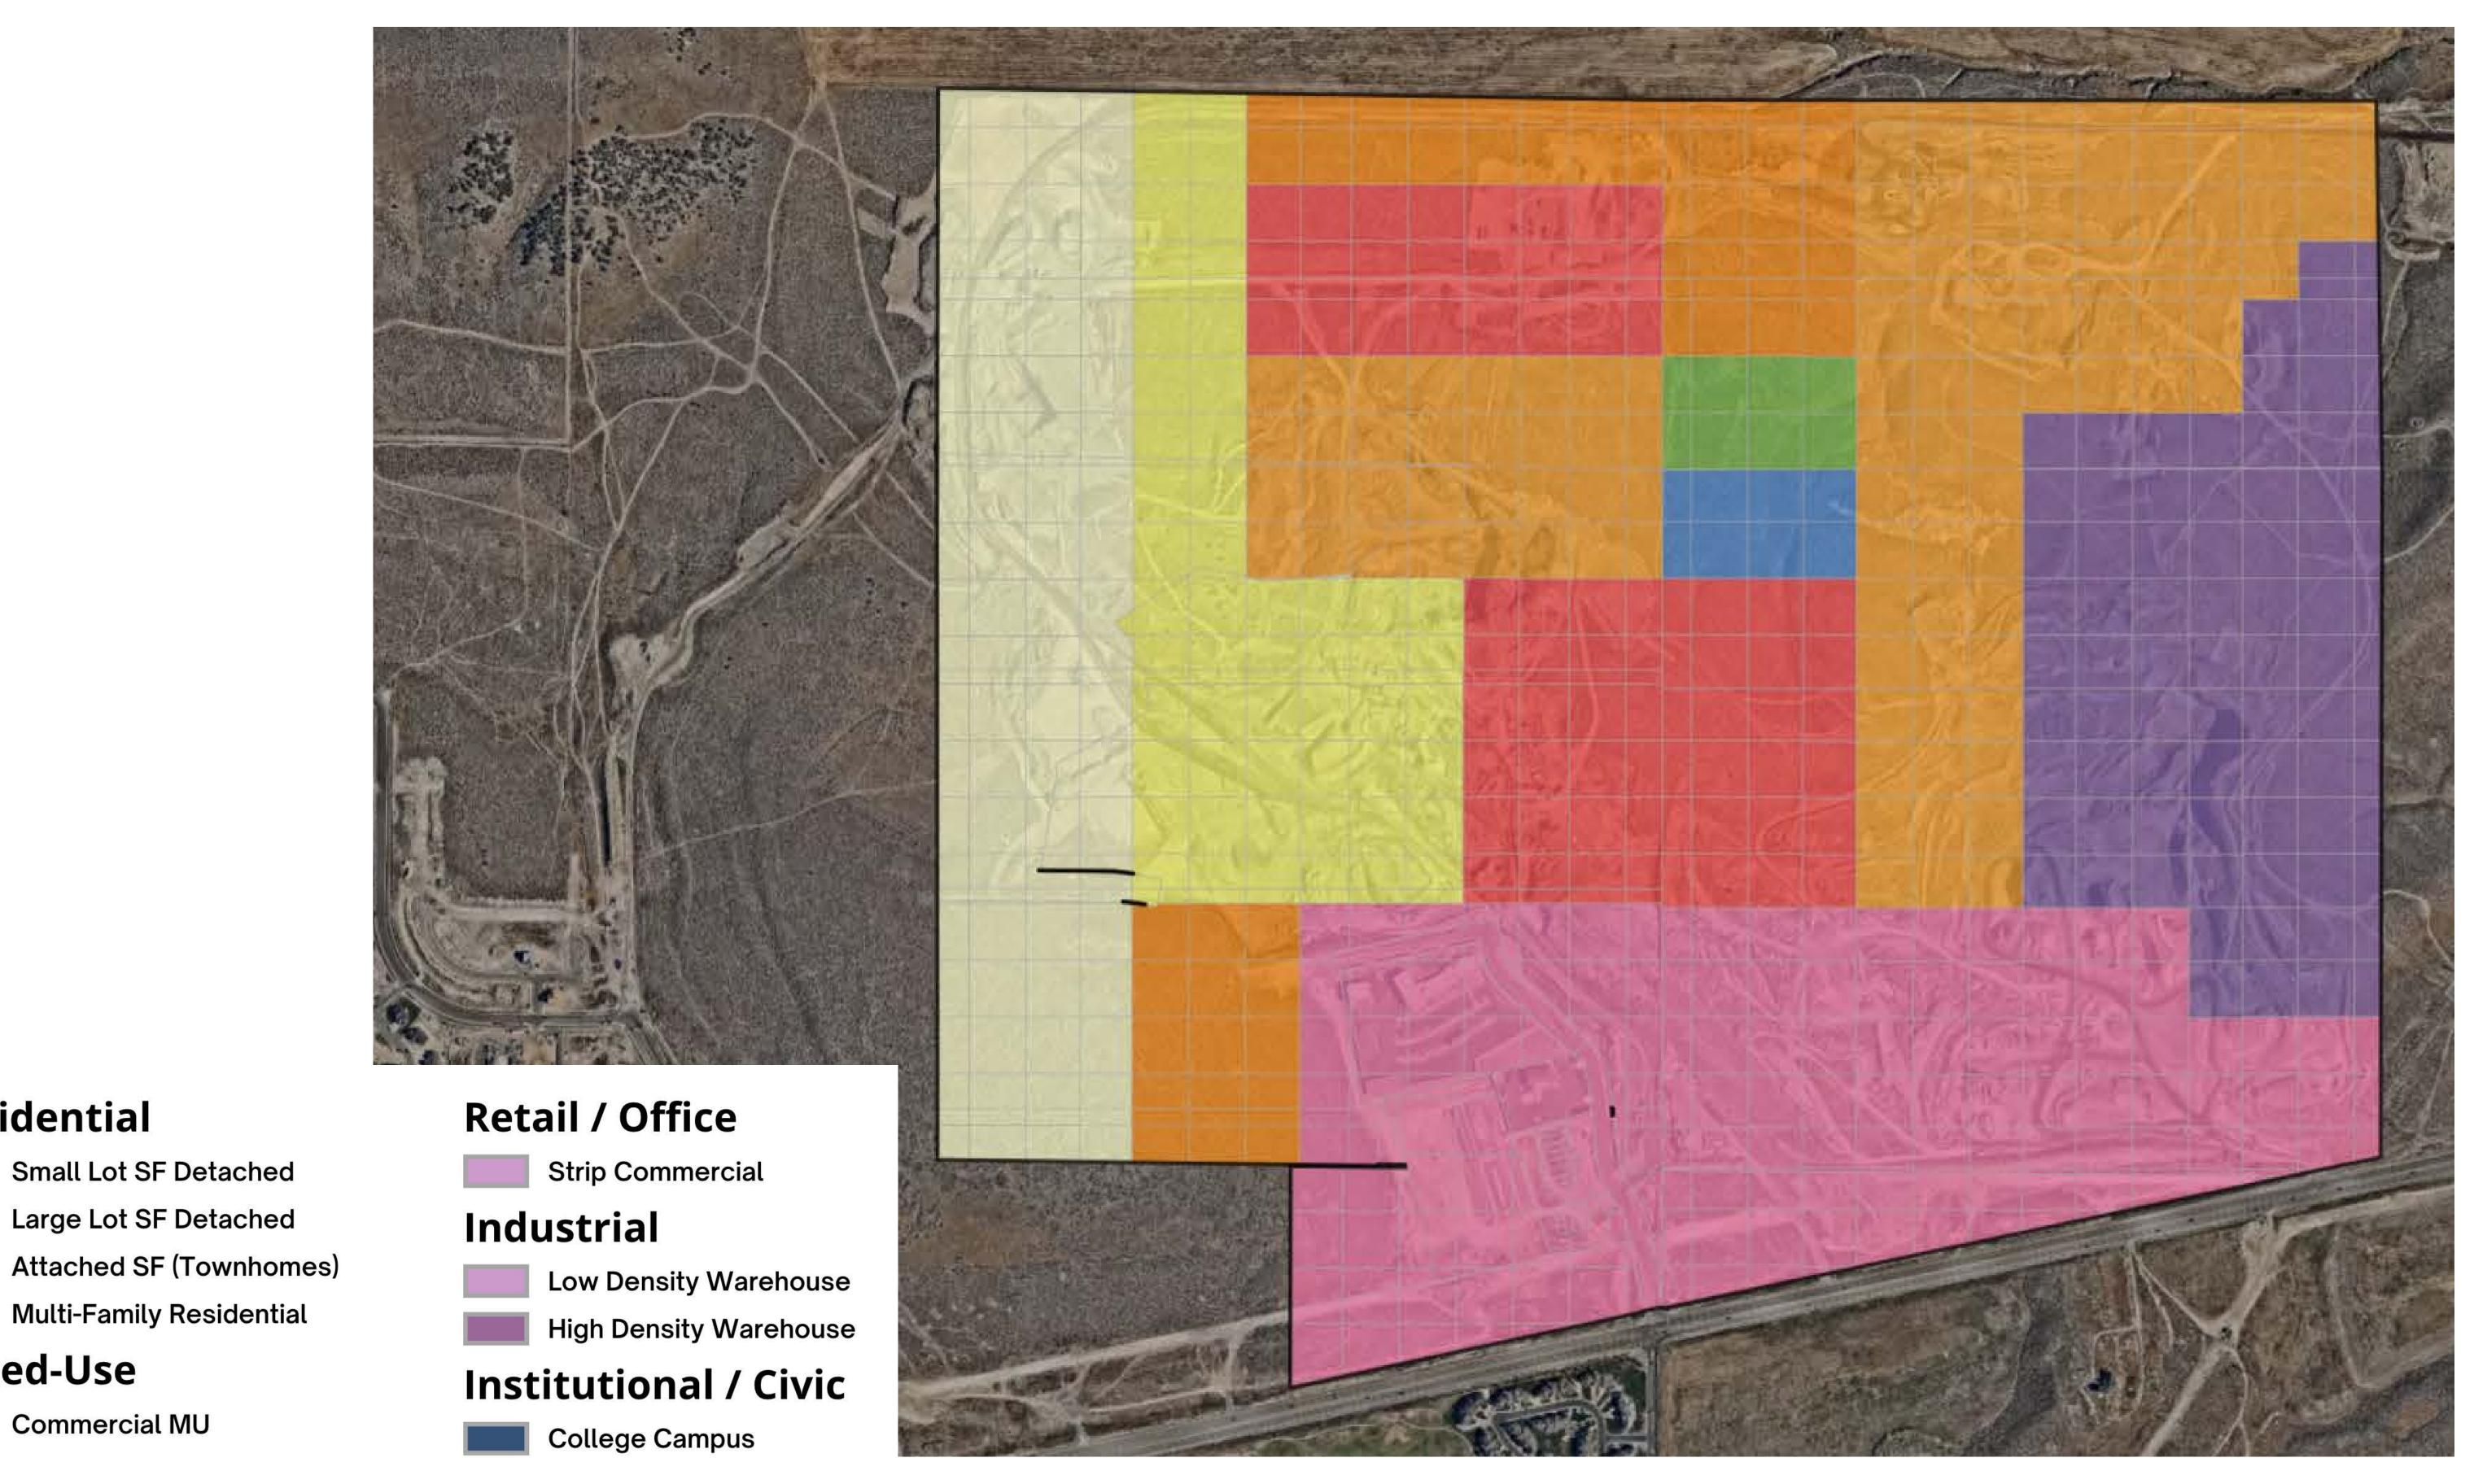

Residential

Mixed-Use

Commercial MU

| General Impacts |               |
|-----------------|---------------|
| Impact          | Growth/Change |
| Population      | 11,338        |
| Housing Units   | 5,950         |
| Jobs            | 9,152         |

| Building Area Created - By Type |               |                          |
|---------------------------------|---------------|--------------------------|
| Type                            | Sq Ft Created | Sq Ft Created<br>Per Job |
| Retail                          | 1,560,000     | 504.59                   |
| Office                          | 1,272,000     | 316.10                   |
| Public                          | 127,724       | 701.78                   |
| Industrial                      | 870,000       | 469.00                   |
| Residential                     | 8,310,000     |                          |

| Jobs by Sector |              |
|----------------|--------------|
| Sector         | Jobs Created |
| Retail         | 3,091        |
| Office         | 4,024        |
| Public         | 182          |
| Industrial     | 1,855        |

| Housing Created - By Type             |                |
|---------------------------------------|----------------|
| Type                                  | Amount Created |
| Small Lot Detached - Single<br>Family | 1,528          |
| Attached - Single Family              | 560            |
| Multi-Family                          | 4,242          |