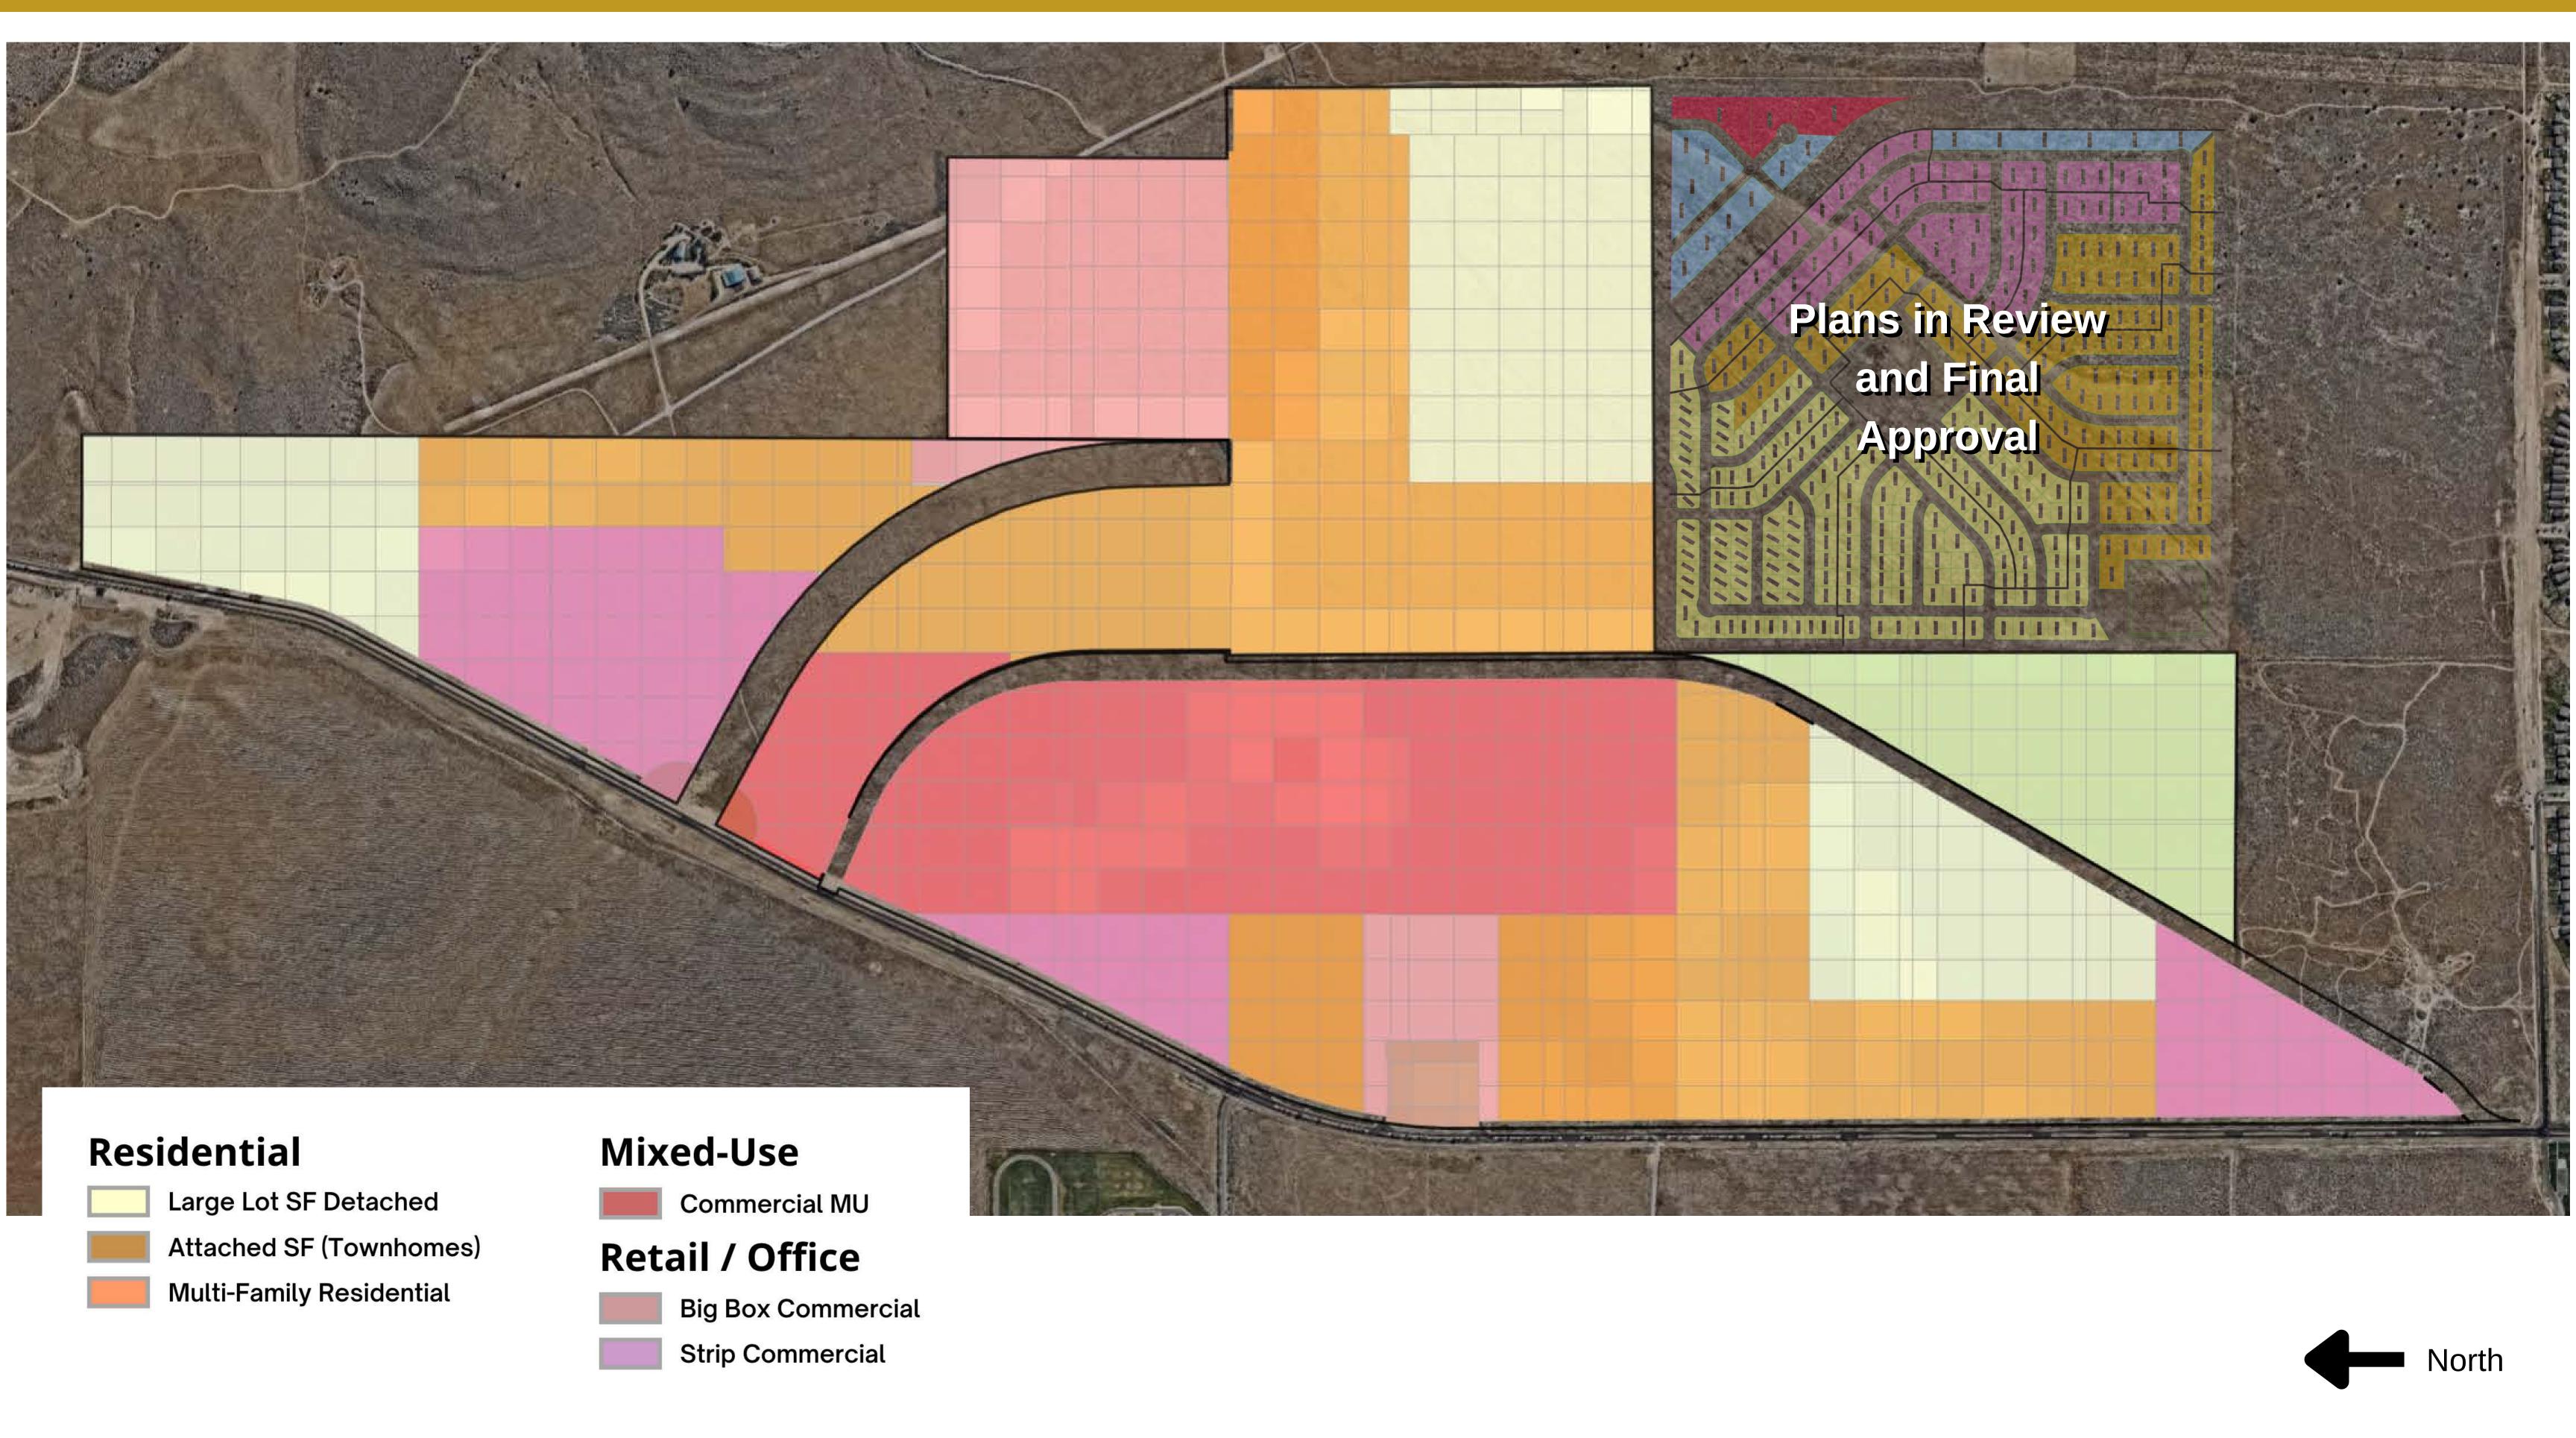

| Housing Created - By Type             |                |
|---------------------------------------|----------------|
| Type                                  | Amount Created |
| Large Lot Detached - Single<br>Family | 2,411          |
| Small Lot Detached - Single<br>Family | 315            |
| Attached Single Family                | 3,312          |

| Housing Created - By Type             |       |
|---------------------------------------|-------|
| Type Amount Created                   |       |
| Large Lot Detached - Single<br>Family | 1,392 |
| Attached Single Family                | 5,050 |

| Housing Created - By Type             |                |
|---------------------------------------|----------------|
| Type                                  | Amount Created |
| Large Lot Detached - Single<br>Family | 1,218          |
| Small Lot Detached - Single<br>Family | 1,791          |
| Attached Single Family                | 2,436          |
| Multi-Family                          | 2,120          |