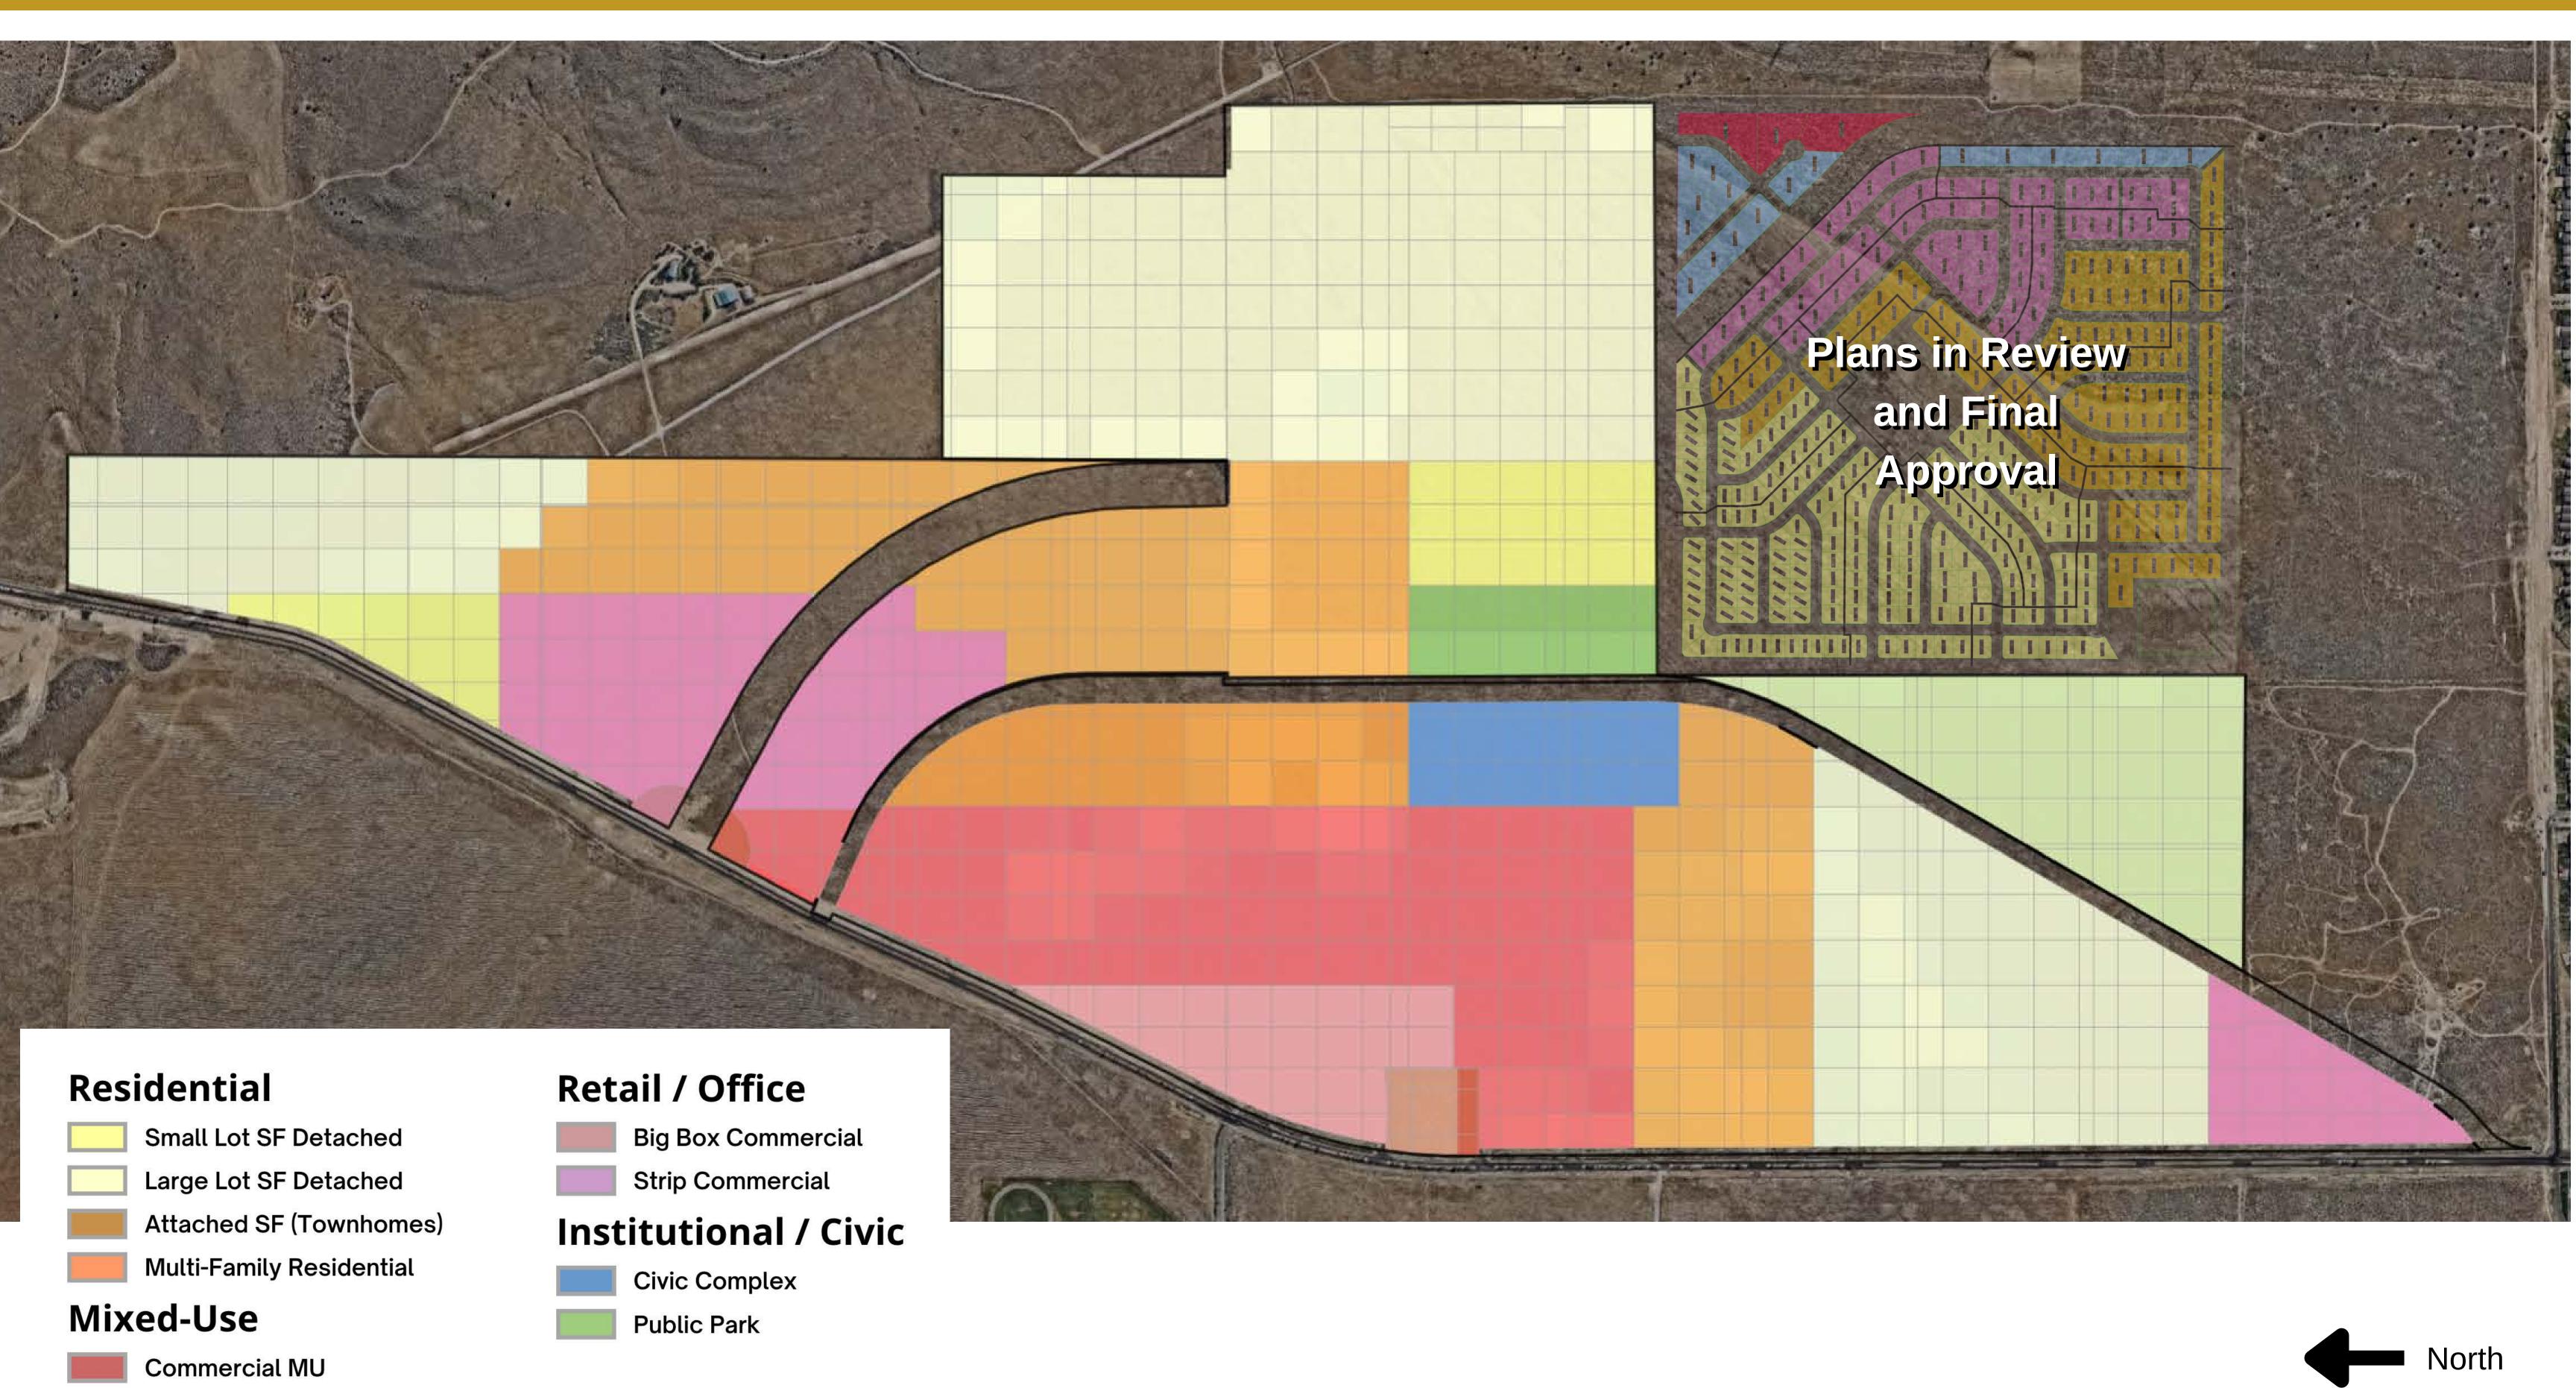

| Housing Created - By Type             |                |
|---------------------------------------|----------------|
| Type                                  | Amount Created |
| Large Lot Detached - Single<br>Family | 2,411          |
| Small Lot Detached - Single<br>Family | 315            |
| Attached Single Family                | 3,312          |

| Housing Created - By Type             |       |
|---------------------------------------|-------|
| Type Amount Created                   |       |
| Large Lot Detached - Single<br>Family | 1,392 |
| Attached Single Family                | 5,050 |

| Housing Created - By Type             |                |
|---------------------------------------|----------------|
| Type                                  | Amount Created |
| Large Lot Detached - Single<br>Family | 1,218          |
| Small Lot Detached - Single<br>Family | 1,791          |
| Attached Single Family                | 2,436          |
| Multi-Family                          | 2,120          |