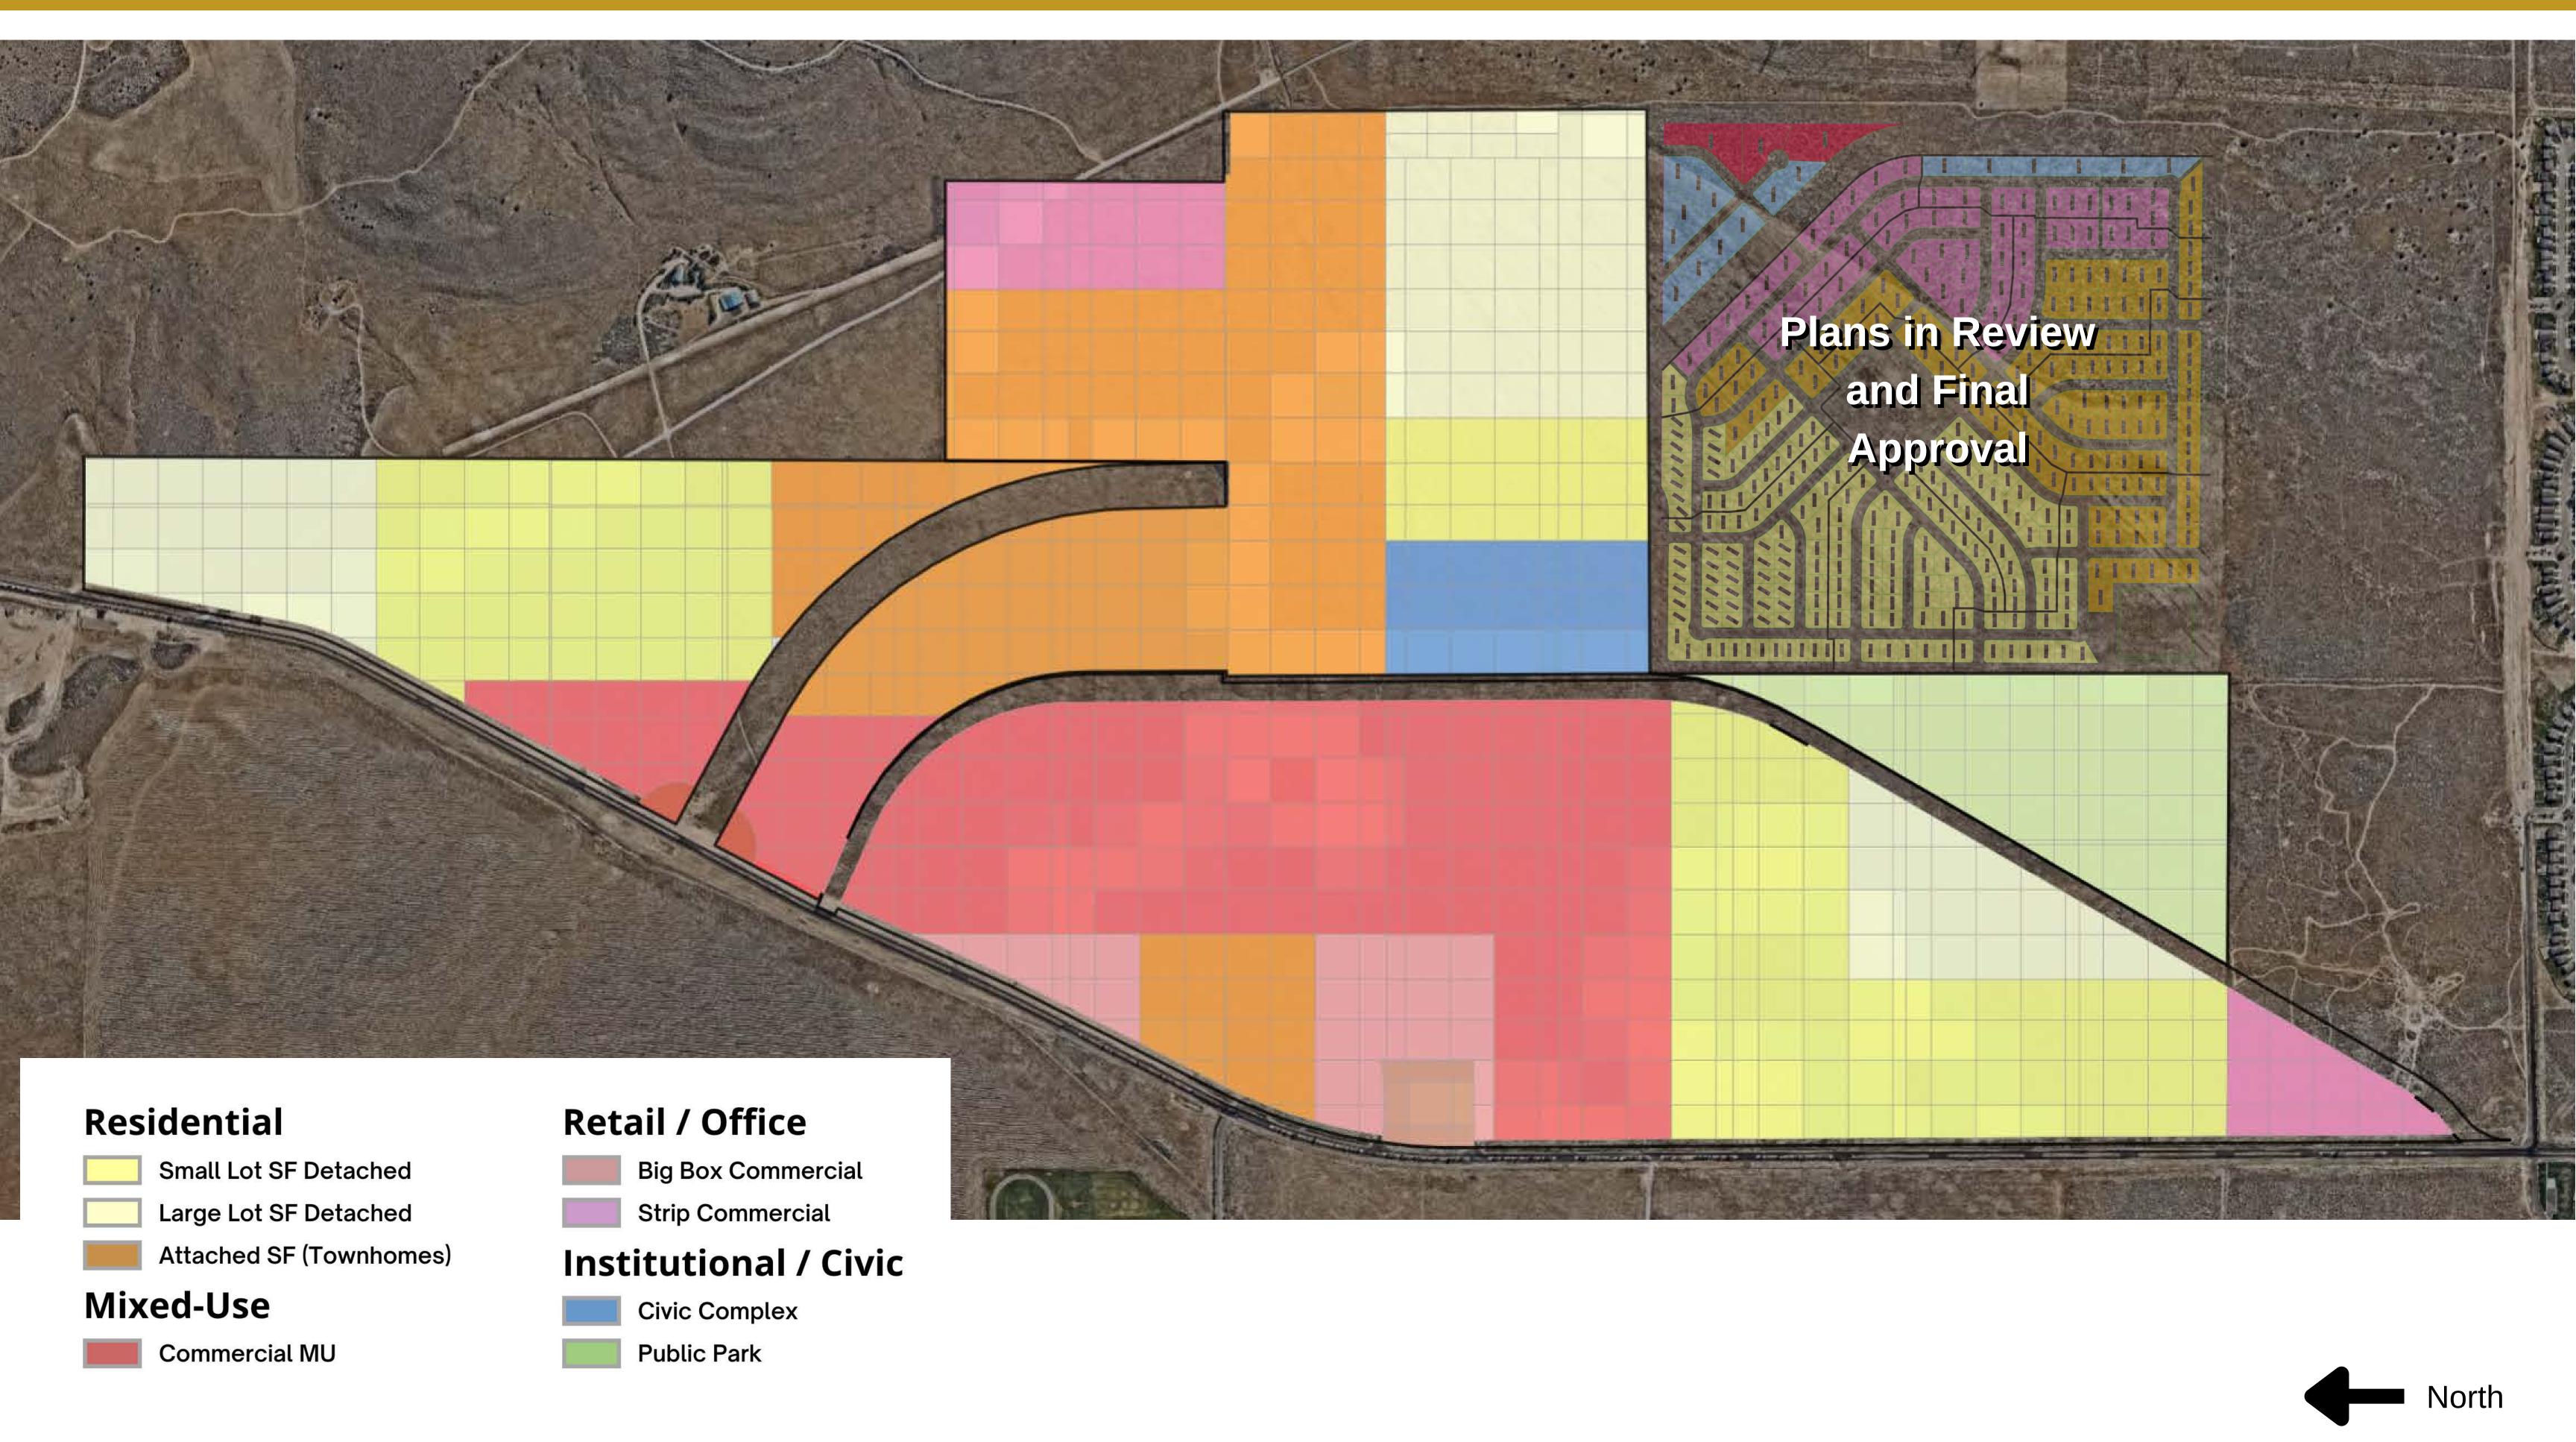

| Housing Created - By Type             |                |
|---------------------------------------|----------------|
| Type                                  | Amount Created |
| Large Lot Detached - Single<br>Family | 2,411          |
| Small Lot Detached - Single<br>Family | 315            |
| Attached Single Family                | 3,312          |

| Housing Created - By Type             |       |
|---------------------------------------|-------|
| Type Amount Created                   |       |
| Large Lot Detached - Single<br>Family | 1,392 |
| Attached Single Family                | 5,050 |

| Housing Created - By Type             |                |
|---------------------------------------|----------------|
| Type                                  | Amount Created |
| Large Lot Detached - Single<br>Family | 1,218          |
| Small Lot Detached - Single<br>Family | 1,791          |
| Attached Single Family                | 2,436          |
| Multi-Family                          | 2,120          |