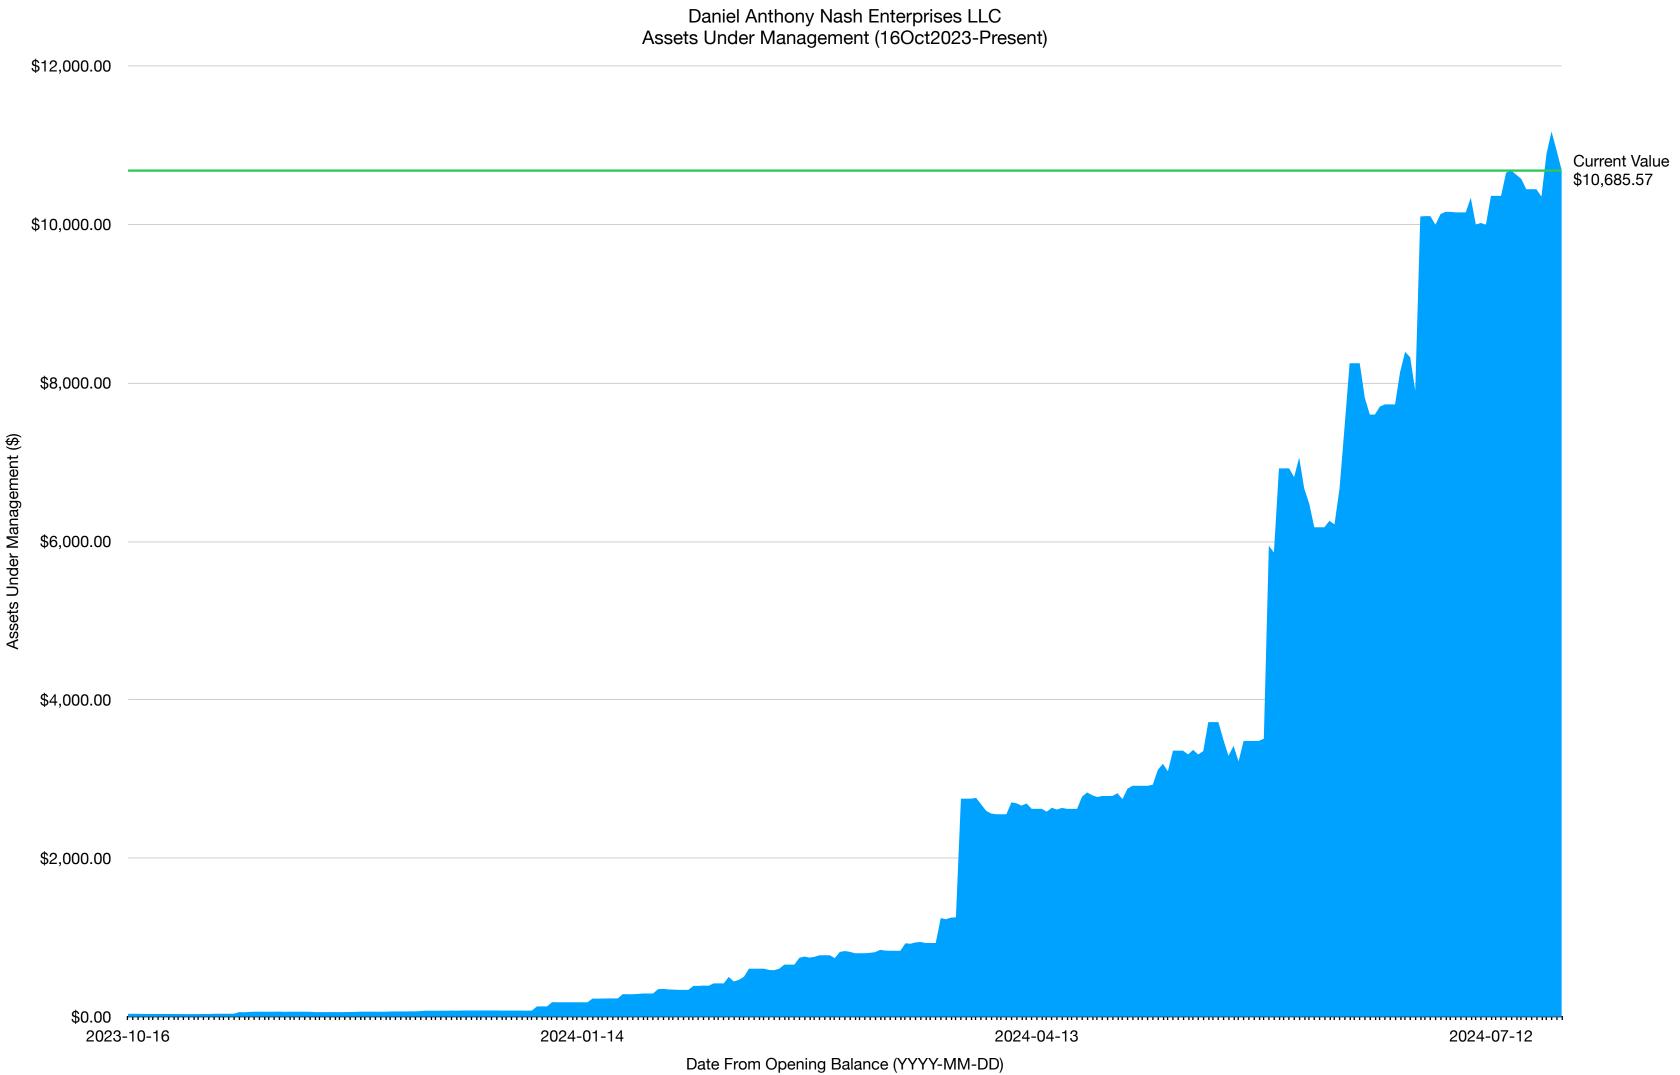

| Symbol       | Company Name                              | Industry               | Shares Held | Percent Of Account | Avg. Cost (Per Share) | Avg. Cost (Total) | Current Value | Unrealized Gain/Loss (%) | Unrealized Gain/Loss (\$) |
|--------------|-------------------------------------------|------------------------|-------------|--------------------|-----------------------|-------------------|---------------|--------------------------|---------------------------|
| -            | DAN Domains                               | Communication Services | -           | -                  | -                     | -                 | -             | -                        | -                         |
| -            | Hot Black Wife                            | Communication Services | -           | -                  | -                     | -                 | -             | -                        | -                         |
| -            | DAN Courier LLC                           | Industrials            | -           | -                  | -                     | -                 | -             | _                        | -                         |
| ITP          | IT Tech Packaging, Inc                    | Basic Materials        | 44,136      | 98.14%             | \$0.25                | \$11,046.49       | \$10,486.71   | -5.07%                   | -\$559.78                 |
| EXPRQ        | Express, Inc.                             | Consumer Discretionary | 457         | 1.86%              | \$1.16                | \$530.37          | \$198.79      | -62.52%                  | -\$331.58                 |
| SPAXX        | Fidelity Government Money Market Fund (1) | Mutual Funds           | 0.06        | 0.00%              | -                     | -                 | \$0.06        | -                        | -                         |
| SPAXX        | Fidelity Government Money Market Fund (2) | Mutual Funds           | 0.01        | 0.00%              | -                     | -                 | \$0.01        | -                        | -                         |
| Grand Total: | -                                         | -                      | -           | _                  | -                     | -                 | \$10,685.57   | -7.70%                   | -\$891.36                 |

## All Holdings – Daniel Anthony Nash Enterprises LLC (26Jul2024)