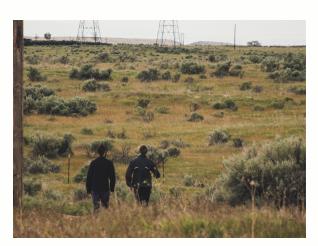

#### TRADITIONAL

Traditionally things were done at ground level with a more physical hands on approach to accomplish monitoring and mapping. Monitoring of the ground, vegetation and environment required personnel to spend extensive hours on site and on foot. Battling through rough terrain over large areas could sometimes takes weeks.

Although being on the ground you get a close up on what's within that immediate area you are not able to achieve a full view of the total site being inspected.