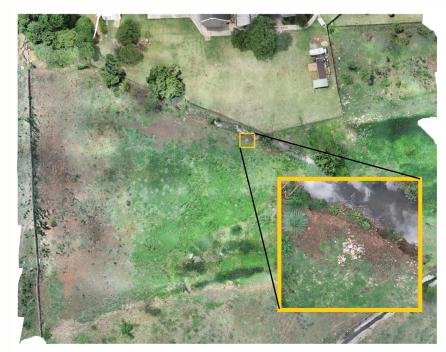

### UNSEEN HD VISUALS

Using drones to gather information from hard to reach or in some cases impossible to reach areas like cliff sides, long grass areas, reed filled areas or dangerous rocky terrain, etc... This allows for never before data capture to improve research and supply your client with new and unique information.

HD FOCUS SQUARE

VISUALS · FROM · ABOVE