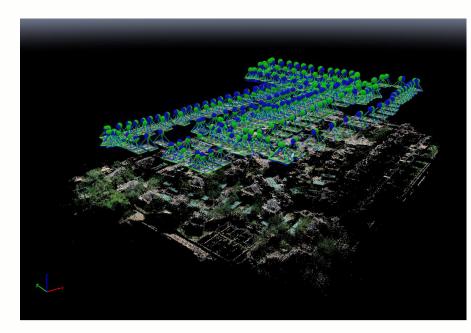

#### AERIAL MAPPING

The aerial mapping that we provide goes beyond just photos from the sky but with the use of intelligent flight planning we make sure to gather all the data needed for the task required. Modern technologies assist in constantant accurate data capture. Our equipment sourced is from the latest technology and best quality. We produce the best possible up-to-date quality information for our clients.

## TECH. DOING THE WORK

Using professional software, we efficiently gather info from large areas making workflow smooth by saving hours of manual processing, ultimately saving money for all stakeholders. The accurately proceed data gives us visual graphics such as georeferenced HD images (GeoTiff) and varies plant health maps. A combination of these up-to-date GIS map layers allow for multiple data types.