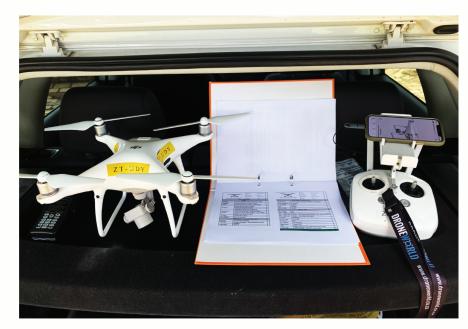

## FLIGHT PLANNING

All flight operations are done within SACAA regulations. Our flight planning is compiled from the risk assessments in conjunction with the flight path planning. Time and attention to detail is placed on this process to ensure all flights are conducted within the most efficient way whilst keeping safe operations as a priority.

FLIGHT PLAN AND PREP