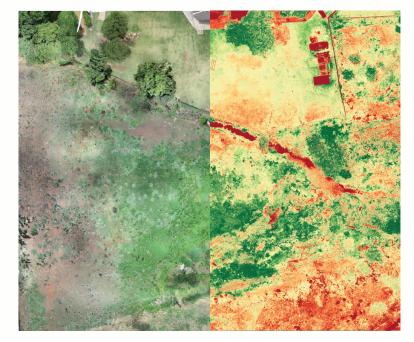

## TECH. DOING THE WORK

Using professional software, we efficiently gather info from large areas making workflow smooth by saving hours of manual processing, ultimately saving money for all stakeholders. The accurately proceed data gives us visual graphics such as georeferenced HD images (GeoTiff) and varies plant health maps. A combination of these up-to-date GIS map layers allow for multiple data types.

GEOTIFF & PLANT HEALTH