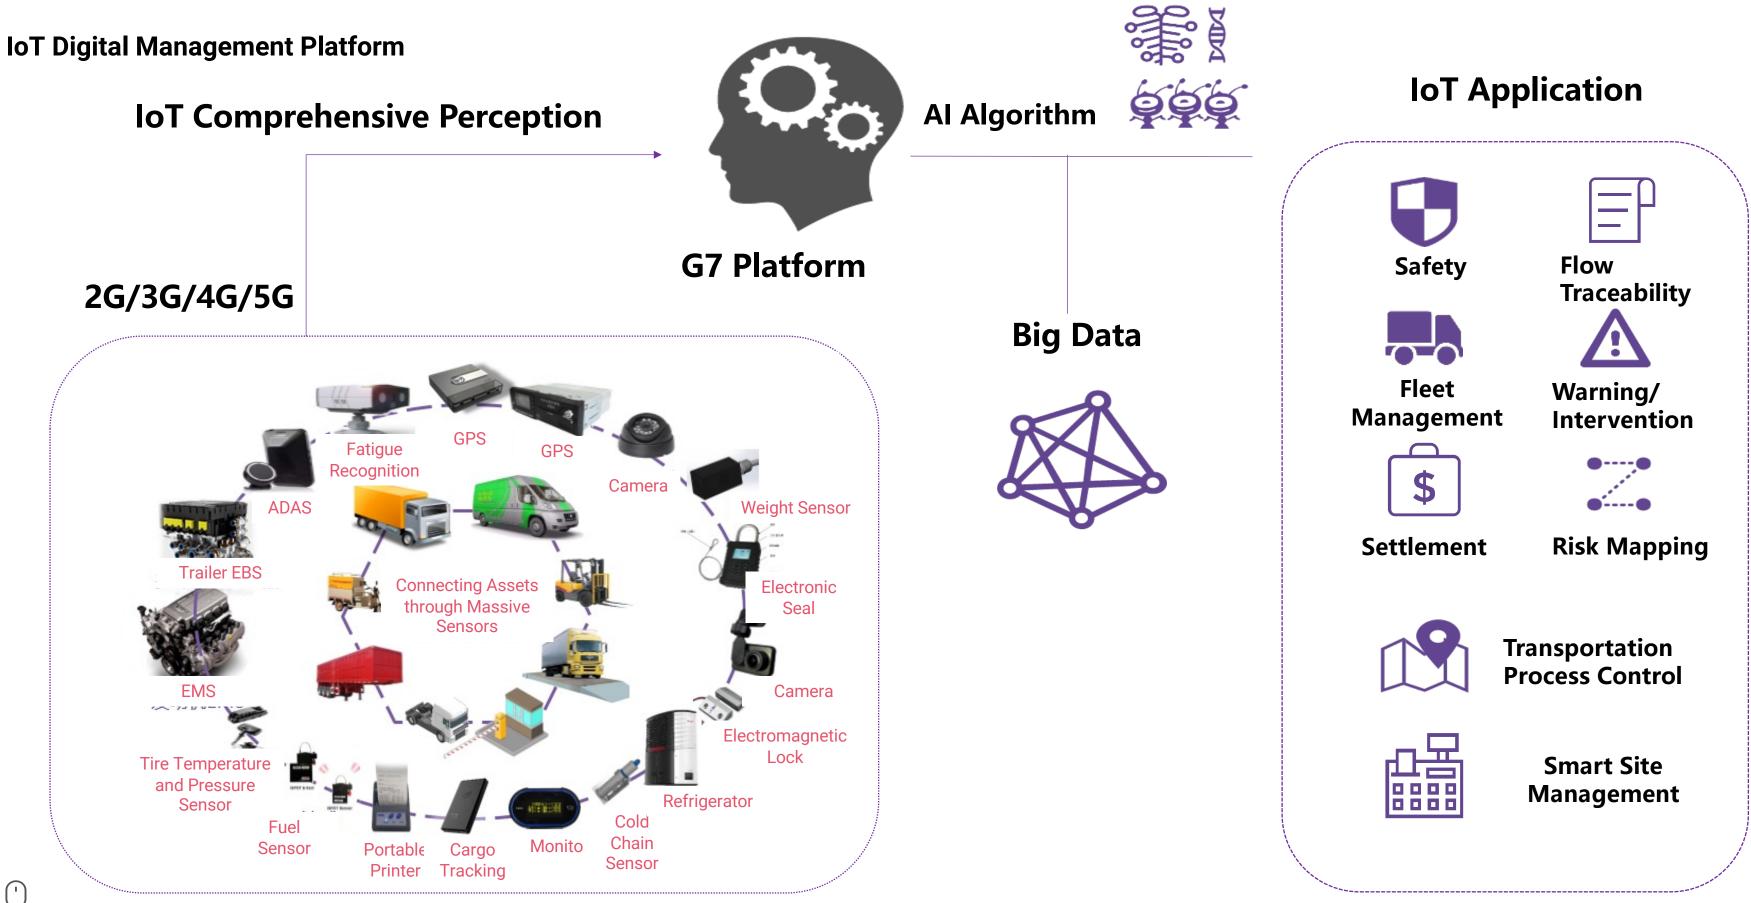

 $\cap$ 

G7:E6 with over 80% market share in China is largest and most influential software service provider in the industry, with businesses spanning key vertical markets covering both production and consumer logistics. The Group's customers include major players in the trillionyuan road freight transport market. With its product portfolio serving as a one-stop digital service that integrates subscriptions and transactions, the merged entity consolidates the two prior firms' advantages in technology, making it the only technology company in the sector to provide a comprehensive range of Internet of Things (IoT) software as a service (SaaS) services.

#### Market Coverage

The World's Largest IoT-connected Platform

5,000,000+ 12,000+ **G7** 历史回顾 IoT devices gas stations **5** 180,000+ 14,000+ 车辆 safety devices smart trailers ⊘ 0 安全设备 0 35,000+ 油气站点 freight managers <u>⊒</u>∎ 0 数字货舱 144 million 100 million kilometers tracked vehicle events recorded per day per day **20 Tb** 