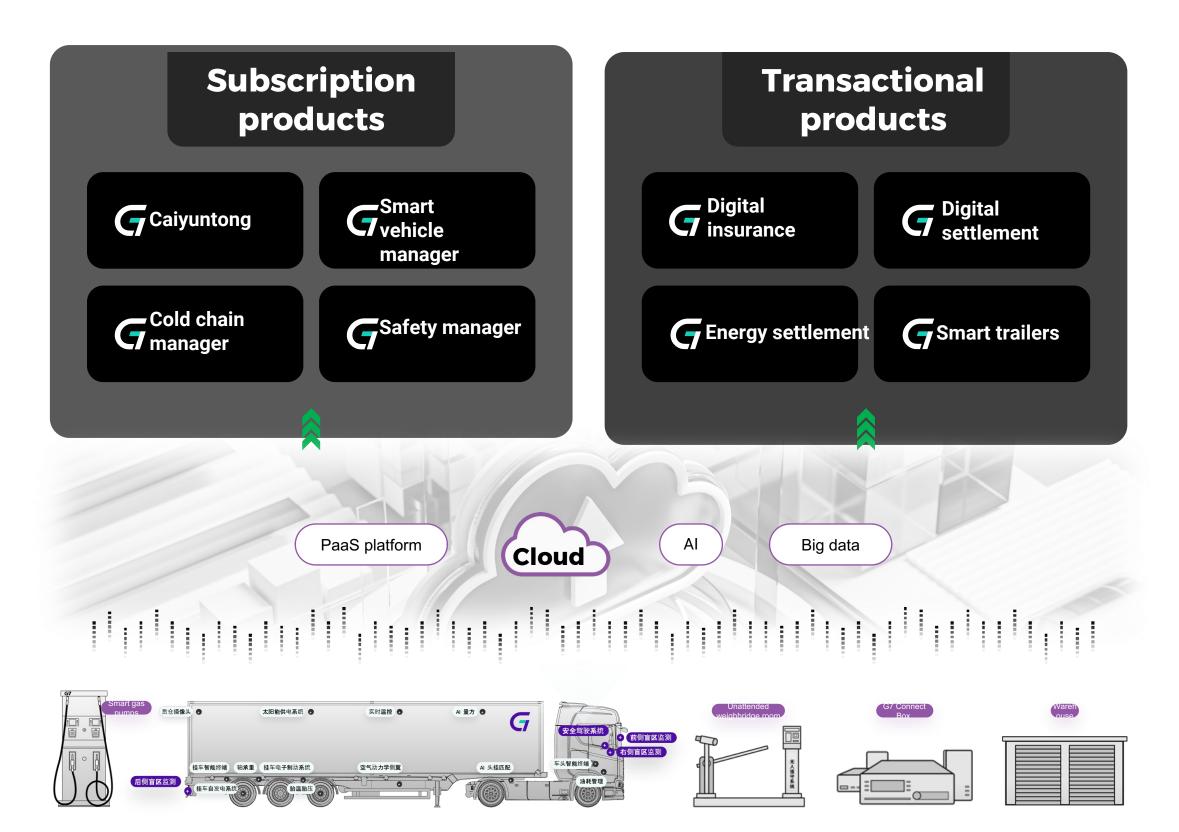

 $\cap$ 

G7:E6 with over 80% market share in China is largest and most influential software service provider in the industry, with businesses spanning key vertical markets covering both production and consumer logistics. The Group's customers include major players in the trillionyuan road freight transport market. With its product portfolio serving as a one-stop digital service that integrates subscriptions and transactions, the merged entity consolidates the two prior firms' advantages in technology, making it the only technology company in the sector to provide a comprehensive range of Internet of Things (IoT) software as a service (SaaS) services.