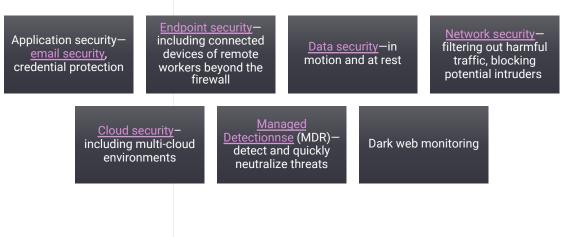

# **Cyber Security**

Managing your organization's cybersecurity completely on your own is a challenge. The more digitized a business becomes, the greater the attack surface. And yet, digitization is what your employees and customers demand.

Cybersecurity-as-a-service (CSaaS) is the outsource option. Some companies prefer an "all-in" approach with one vendor, while others choose to outsource some or most of their enterprise security tasks. Cybersecurity-as-a-service combines best-of-breed security services, software, and human expertise in a single, holistic solution.