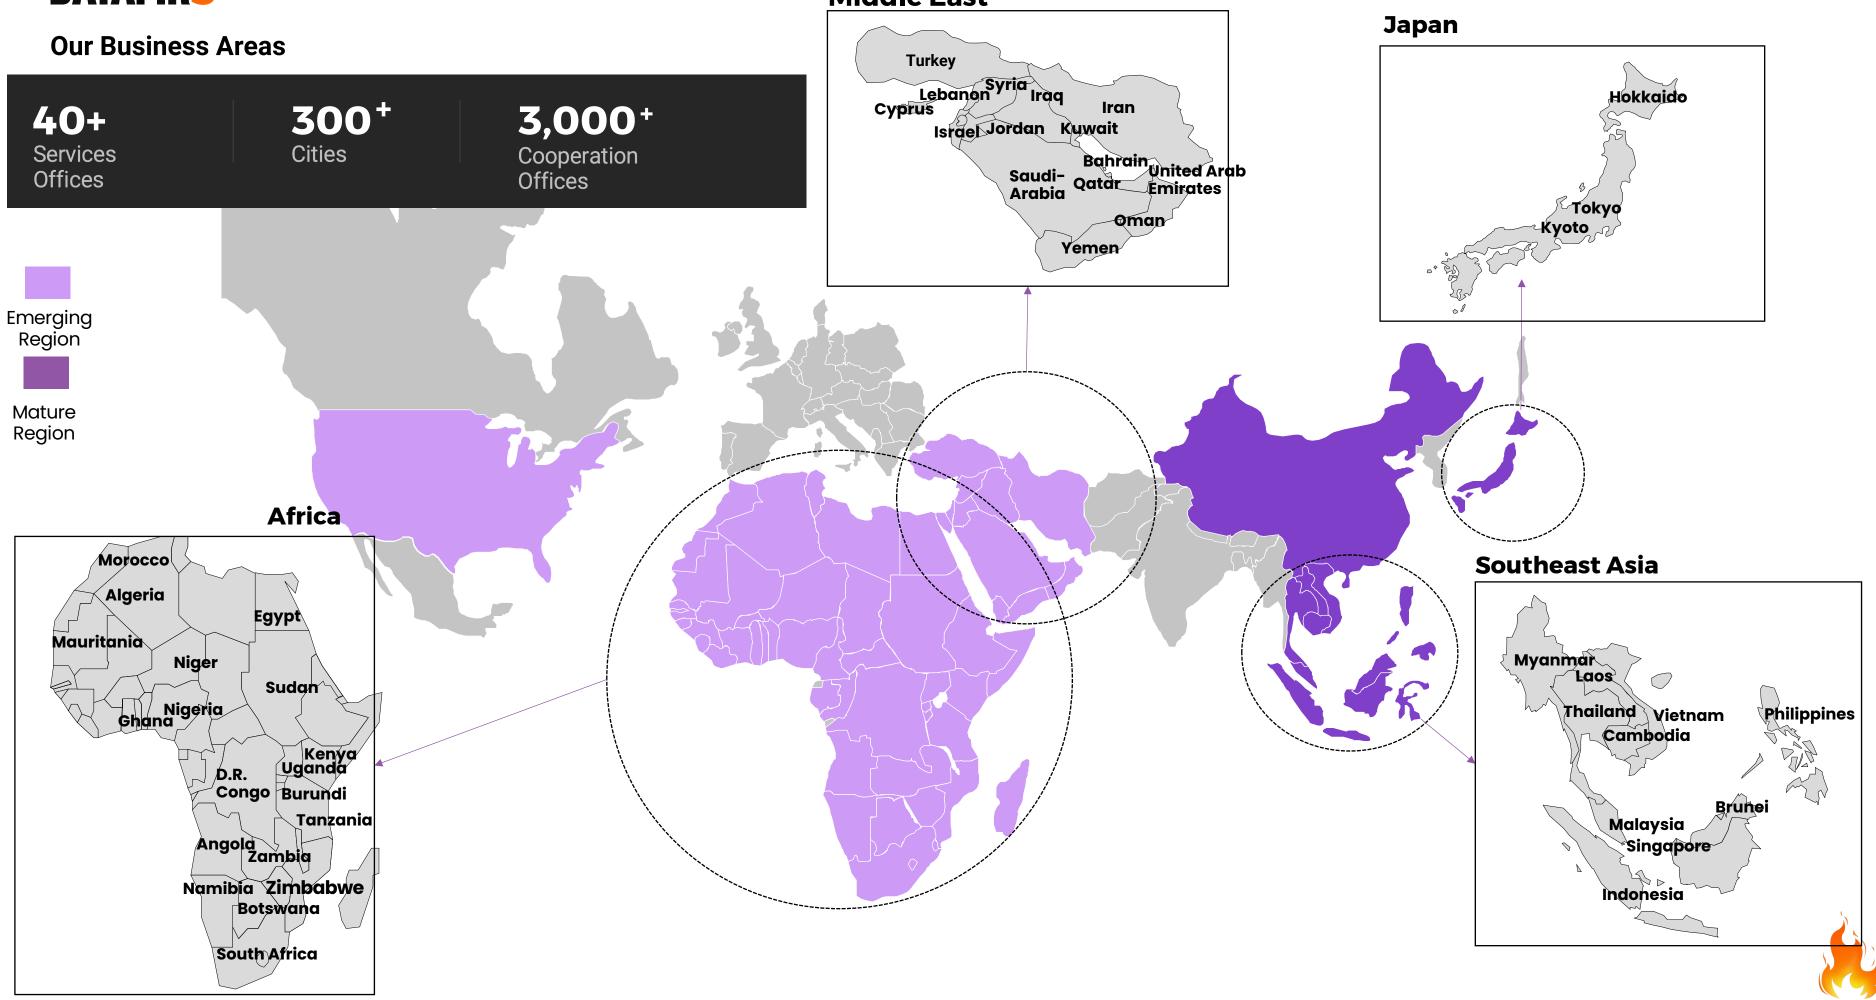

**bility**. 202

Malaysia | Indonesia | Thailand | Singapore | Vietnam | Myanmar | Laos | Philippines | Cambodia | Brunei