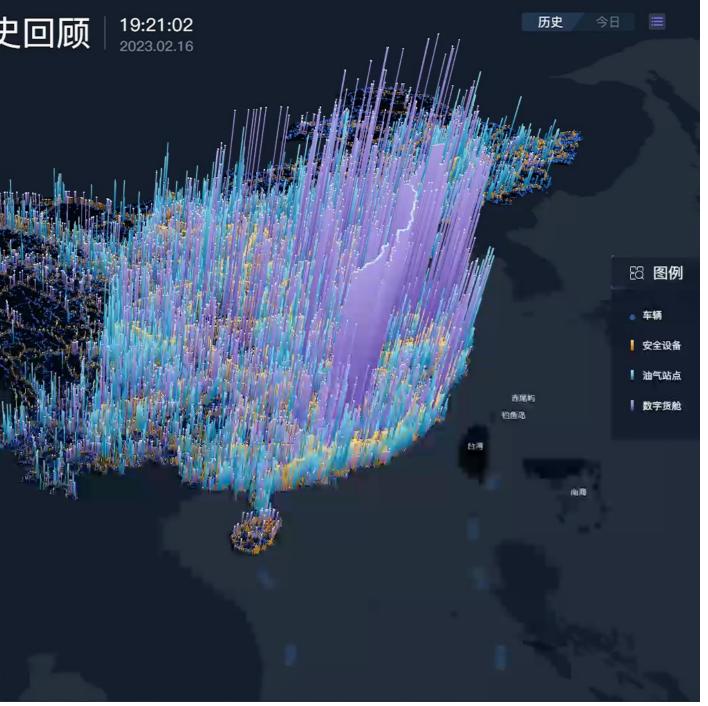

#### Market Coverage

The World's Largest IoT-connected Platform

5,000,000+ 12,000+ **G7** 历史回顾 IoT devices gas stations **5** 180,000+ 14,000+ 车辆 safety devices smart trailers ⊘ 0 安全设备 0 35,000+ 油气站点 freight managers <u>⊒</u>∎ 0 数字货舱 144 million 100 million kilometers tracked vehicle events recorded per day per day **20 Tb** 