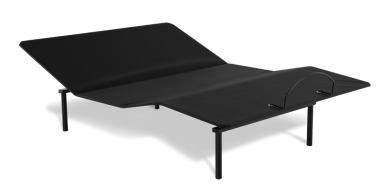

## **BAS-X**

**HFC** 

Bas-X HFC is a low-profile, finished, upholstered adjustable base from Leggett & Platt. This zero clearance foundation is compatible with most platform beds and features head and foot articulation to ensure a relaxing position for watching TV, reading, or sleeping. Bas-X HFC also includes an entry-level light feature for added safety in the dark and a high lift capacity – up to 850 lbs.

- Head and foot articulation
- Zero clearance foundation with a slim profile
- Wireless remote
  - Remote flashlight
  - One-touch flat button
- Steel legs
- 850-lb. weight capacity
- Sync cable included for split sizes