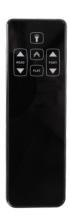

- Head and foot articulation
- Zero clearance foundation with a slim profile
- Wireless remote
  - Remote flashlight
  - One-touch flat button
- Steel legs
- 850-lb. weight capacity
- Sync cable included for split sizes