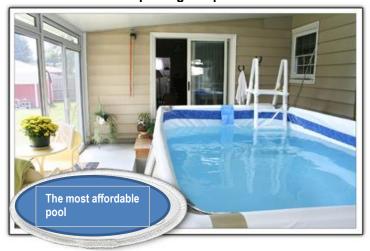

The best quality in-home pool with commercial upgrades available. Low operational cost.

The K-pool can be operated at 46" to 50" deep. It is idea for play - learn-to-swim classes-vertical exercise - rehab/therapy - and lap swimming (no flip turns)

Can be instaled free standing on-the-ground on a level surface or vaulted in the ground.