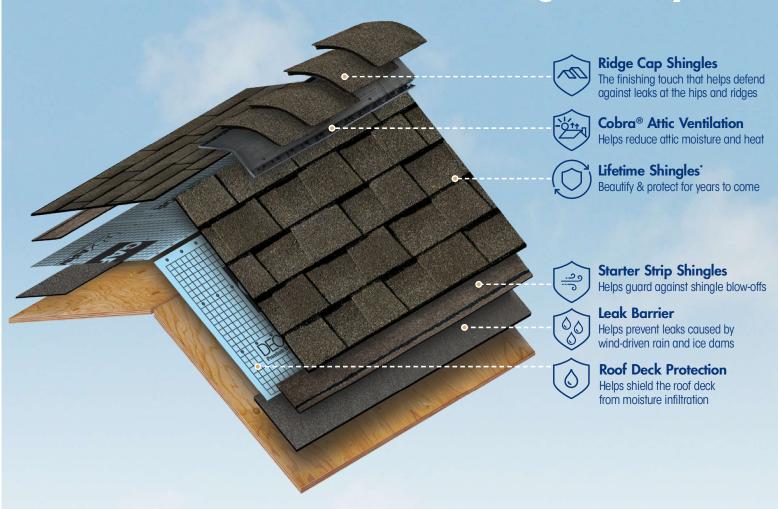

## LIFETIME\* OOFING SYSTEM

## Durable Protection. Lasting Beauty.

\*See GAF Shingle & Accessory Ltd. Warranty for complete coverage and restrictions. The word "Lifetime" refers to the length of coverage provided by the GAF Shingle & Accessory Ltd. Warranty and means as long as the original individual owner(s) of a single-family detached residence (or the second owner(s) in certain circumstances] owns the property where the shingles and accessories are installed. For owners/shuctures not meeting the above criteria simipies and accessories are installed. For owners/structures not meeting the above criteria, Lifetime coverage is not applicable. Lifetime ltd. warrantly on accessories requires the use of at least three qualifying GAF accessories and the use of Lifetime Shingles.