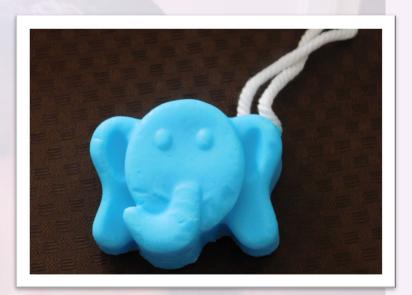

# Loofah Soap/Soap on the Rope (various shapes): \$7

## Elephant, Monkey, Lion, Unicorn, Hearts

Baby Powder, Lemon-Ginger, Amber-Jasmine, Sage-Spearmint

UV Glow in the dark Soaps:

Blue, green, yellow