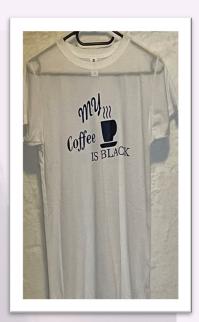

#### My Coffee/Tea Series \$20-\$25:

My Coffee Is Black
MY Coffee Sweet & Black
MY Coffee is Cream & Sugar
My Coffee Sweet Like Me
My Coffee Carmel & Delightful
MY Tea Sweet & Spicy
My Tea Strong & Black
My Tea Always Green
\*Color Variety on all designs\*
(call to check availability)