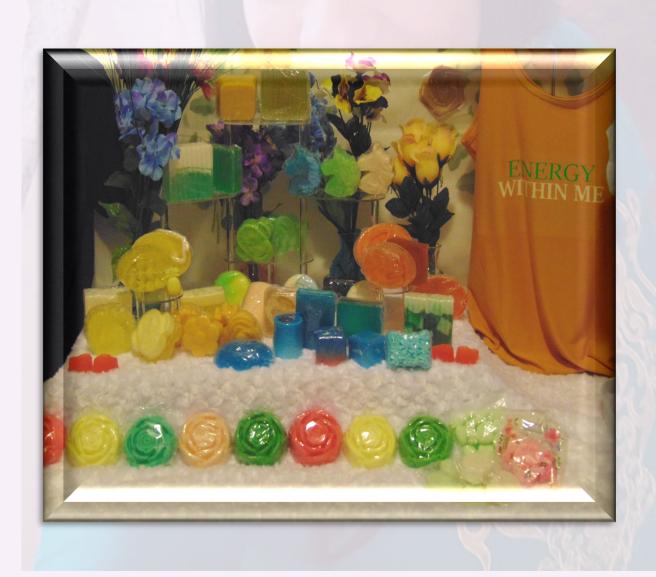

# AME Soap Creations

Massage bars: \$10

**Featured scents:** 

Jasmine--Amber

Lemon-Ginger

Lilac-Lavender

Spearmint-Sage

Peppermint-Orange

Cinnamon-Vanilla

Mango Peach

Sapphire Water-Myrrh

**Baby Powder** 

Basil-Lime

Cranberry-Pomegranate

Tobacco-Vanilla

**Eucalyptus-Spearmint-Bergamot** 

Cranberry-Patchouli

#### **Bars and Squares \$7**

#### **Featured scents:**

Jasmine--Amber

Lemon-Ginger

Lilac-Lavender

Spearmint-Sage

Peppermint-Orange

Cinnamon-Vanilla

Mango Peach

Sapphire Water-Myrrh

**Baby Powder** 

Basil-Lime

Cranberry-Pomegranate

Tobacco-Vanilla

**Eucalyptus-Spearmint-Bergamot** 

Fruit Slices Eucalyptus and Mint

Sage Cedarwood-Ginger

Cranberry-Patchouli

Roses: \$5

**Fragranced scents:** 

Jasmine--Amber

Lemon-Ginger

Lilac-Lavender

Spearmint-Sage

Peppermint-Orange

Cinnamon-Vanilla

Mango Peach

Cedarwood

**Baby Powder** 

White Linen-Pear

Basil-Lime

# Loofah Soap/Soap on the Rope (various shapes): \$7

#### **Featured scents:**

Mango-Peach

Lemon-Ginger

Cinnamon-Vanilla

Peppermint-Orange

Sage-Spearmint

Lilac-Lavender

Chocolate-Orange

#### Sample Soaps 3 pack -\$5

Jasmine Amber

Lavender Champagne

Lavender Lilac

Lemon Ginger

Spearmint Sage

Manago Lime

Man The Man