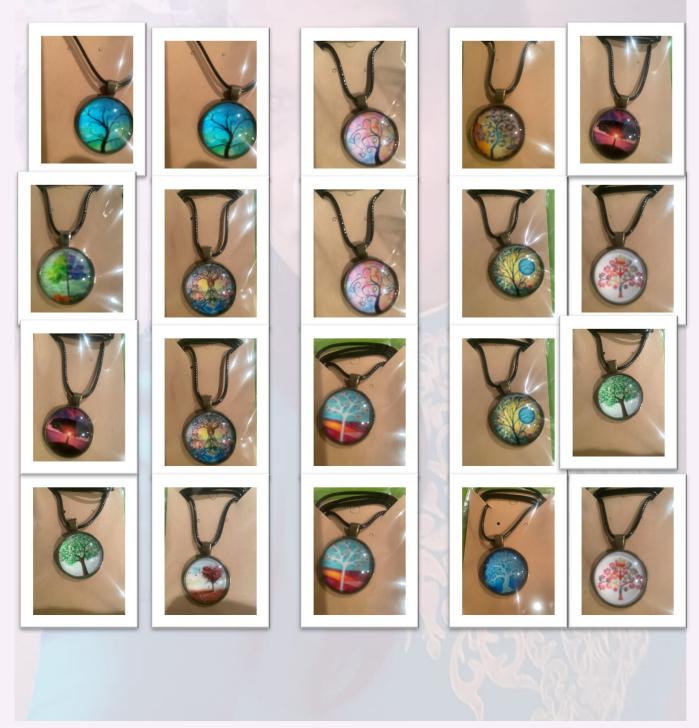

# Jewelry: Tree of Life Necklaces & Bracelets

Limited Edition (various Colors) \$10-\$15