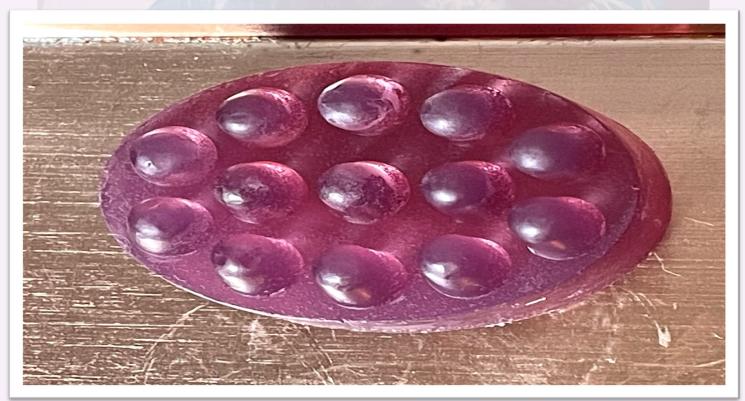

#### **Bars and Squares \$7**

#### **Featured scents:**

Jasmine--Amber

Lemon-Ginger

Lilac-Lavender

Spearmint-Sage

Peppermint-Orange

Cinnamon-Vanilla

Mango Peach

Sapphire Water-Myrrh

**Baby Powder** 

Basil-Lime

Cranberry-Pomegranate

Tobacco-Vanilla

**Eucalyptus-Spearmint-Bergamot** 

Fruit Slices Eucalyptus and Mint

Sage Cedarwood-Ginger

Cranberry-Patchouli

Roses: \$5

**Fragranced scents:** 

Jasmine--Amber

Lemon-Ginger

Lilac-Lavender

Spearmint-Sage

Peppermint-Orange