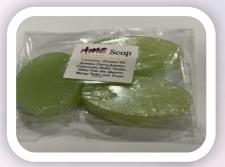

#### **Bars and Squares \$7**

#### **Featured scents:**

Jasmine--Amber

Lemon-Ginger

Lilac-Lavender

Spearmint-Sage

Peppermint-Orange

Cinnamon-Vanilla

Mango Peach

Sapphire Water-Myrrh

**Baby Powder** 

Basil-Lime

Cranberry-Pomegranate

Tobacco-Vanilla

**Eucalyptus-Spearmint-Bergamot** 

Fruit Slices Eucalyptus and Mint

Sage Cedarwood-Ginger

Cranberry-Patchouli

Roses: \$5

**Fragranced scents:** 

Jasmine--Amber

Lemon-Ginger

Lilac-Lavender

Spearmint-Sage

Peppermint-Orange