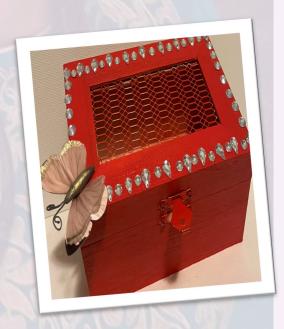

s colors\* \$20





# Jewelry: Tree of Life Necklaces & Bracelets

Limited Edition (various Colors) \$10-\$15



## Special Creations: (Wax Melts-Aroma Beads (TBA)-Balms)

Wax Melts: \$7

Black Tie



Candy Kiss Moon



Fairy Suga Plum



Pomegranate Champagne



**Blood Devil** 



Cinnamon Bark



Floral Blues



Sweet Apple Pumpkin



Watermelon Blush



## Special Creations: (Waxmelts-Aroma Beads(TBA)-Balms)

**Hair Oil Balm (**2 oz \$5) – (4 oz \$10)



#### **More Balms:**

Nail Oil Balm \$10 Limited Edition

Eye oil Balm \$10 Limited Edition

Foot & Bath Salt Soaks (TBA)

Body Butters (TBA)

Hands of AME Soothing Balm (2 oz \$12.50)— (4 oz 25.00)



## Crafts-(Trinket Boxes, Plaques, Trays, Coasters)

#### Trinket Boxes (limited additions): \$15

Various Colors and Styles











## Crafts-continued:

Wood plaques for fun or special occasions



## Coasters:

4 Coaster Pack Square (Red, Yellow, Green, Blue) limited editions \$20





## Crafts - Coasters: (cont'd)

Custom Coasters: 4 Pack (Logo's, favorite photo's) \$40









# AME Creations

### **Contact information:**

Facebook: AME That's Me

amesoapcreations@gmail.com

www.amethatsme.com

Instagram: @alley oop41

Phone: 919-925-2308