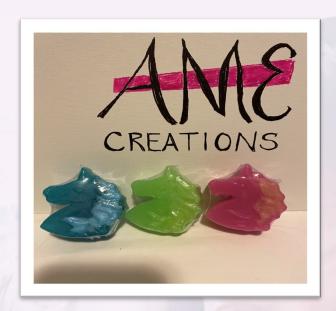

# Loofah Soap/Soap on the Rope (various shapes): \$7

#### **Featured scents:**

Mango-Peach

Lemon-Ginger

Cinnamon-Vanilla

Peppermint-Orange

Sage-Spearmint

Lilac-Lavender

Chocolate-Orange

Sapphire-Myrrh

## Elephant, Monkey, Lion, Unicorn, Hearts

Baby Powder, Lemon-Ginger, Amber-Jasmine, Sage-Spearmint

UV Glow in the dark Soaps:

Blue, green, yellow