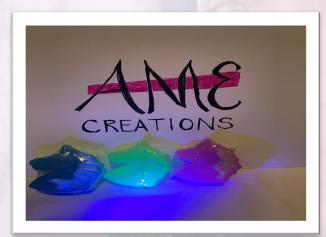

## Elephant, Monkey, Lion, Unicorn, Hearts

Baby Powder, Lemon-Ginger, Amber-Jasmine, Sage-Spearmint

UV Glow in the dark Soaps:

Blue, green, yellow