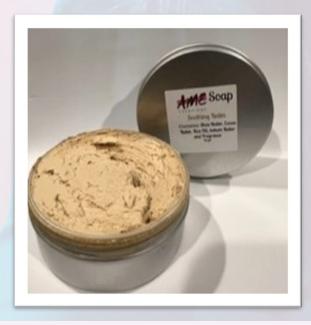

# AME Soap Creations

Massage bars: \$10

**Featured scents:** 

Jasmine--Amber

Lemon-Ginger

Lilac-Lavender

Spearmint-Sage

Peppermint-Orange

Cinnamon-Vanilla

Mango Peach

Sapphire Water-Myrrh

**Baby Powder** 

Basil-Lime

Cranberry-Pomegranate

Tobacco-Vanilla

**Eucalyptus-Spearmint-Bergamot** 