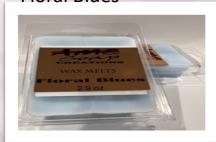

## Special Creations: (Wax Melts-Aroma Beads (TBA)-Balms)

Wax Melts: \$7

Black Tie

Candy Kiss Moon

Fairy Suga Plum

Pomegranate Champagne

**Blood Devil** 

Cinnamon Bark

Floral Blues

Sweet Apple Pumpkin

Watermelon Blush