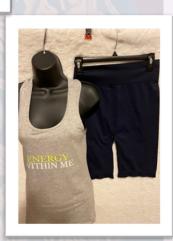

\*Color Variety on all designs\*

(call to inquire about additional personalized designs )

Workout T-shirts (plain T's or Razor back) and are available in Short sets (short sets available for a limited time):

**Energy Within** 

**Energy Lifting to Burn** 

Energy to Lace Up

T-Shirts \$15

Shorts \$15

Short Sets \$25

NOTE: Call for color. Additional T-

Shirts in this series to be announced