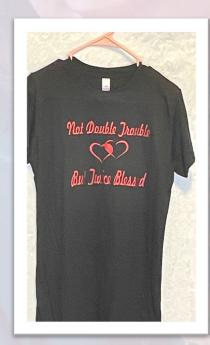

#### Additional T-shirt Designs \$20-\$25:

Not Double Trouble /But Twice Blessed

My Elegante' Style (T-shirt or Dress)

I Know You Know (two styles)

Custom - Kingpin (Add A name)

(Add Age) & Always Gorgeous