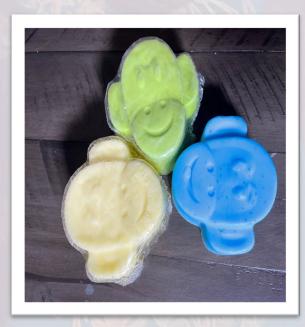

# Loofah Soap/Soap on the Rope (various shapes): \$7

## Elephant, Monkey, Lion, Unicorn, Hearts

Baby Powder, Lemon-Ginger, Amber-Jasmine, Sage-Spearmint

UV Glow in the dark Soaps:

Blue, green, yellow