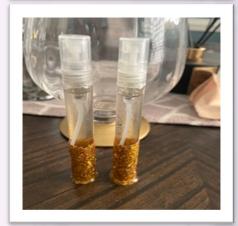

## Automizer Perfume Sprays and Body Mists

10 ML Roll—on/Automizer \$15

5 ML Roll- on \$7

1 ML Roll-on \$3

2-4 oz Body Mist \$10

Lavender & Lilac

Spearmint & Sage

**Peppermint & Peony** 

**ANE Blue** 

AME Fresh

**AME Eyes Shut** 

**AME Mystic** 

AME Dark Kisses -TBA

AME His Love

AME Lemonade

**AME Passion** 