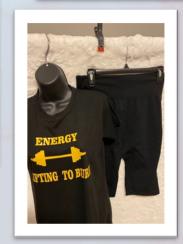

\*Color Variety on all designs\*

(call to inquire about additional personalized designs )

Workout T-shirts (plain T's or Razor back) and are available in Short sets (short sets available for a limited time):

**Energy Within** 

**Energy Lifting to Burn** 

Energy to Lace Up

T-Shirts \$15

Shorts \$15

Short Sets \$25

NOTE: Call for color. Additional T-

Shirts in this series to be announced