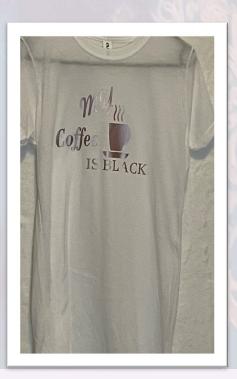

#### My Coffee/Tea Series \$20-\$25:

My Coffee Is Black
MY Coffee Sweet & Black
MY Coffee is Cream & Sugar
My Coffee Sweet Like Me
My Coffee Carmel & Delightful
MY Tea Sweet & Spicy
My Tea Strong & Black
My Tea Always Green
\*Color Variety on all designs\*
(call to check availability)