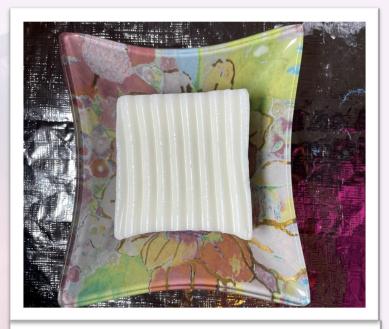

#### **Bars and Squares \$7**

#### **Featured scents:**

Jasmine--Amber

Lemon-Ginger

Lilac-Lavender

Spearmint-Sage

Peppermint-Orange

Cinnamon-Vanilla

Mango Peach

Sapphire Water-Myrrh

**Baby Powder** 

Basil-Lime

Cranberry-Pomegranate

Tobacco-Vanilla

**Eucalyptus-Spearmint-Bergamot** 

Fruit Slices Eucalyptus and Mint

Sage Cedarwood-Ginger

Cranberry-Patchouli

Roses: \$5

**Fragranced scents:** 

Jasmine--Amber

Lemon-Ginger

Lilac-Lavender

Spearmint-Sage

Peppermint-Orange