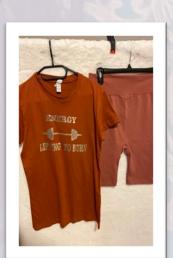

\*Color Variety on all designs\*

(call to inquire about additional personalized designs )

Workout T-shirts (plain T's or Razor back) and are available in Short sets (short sets available for a limited time):

**Energy Within** 

**Energy Lifting to Burn** 

Energy to Lace Up

T-Shirts \$15

Shorts \$15

Short Sets \$25

NOTE: Call for color. Additional T-

Shirts in this series to be announced