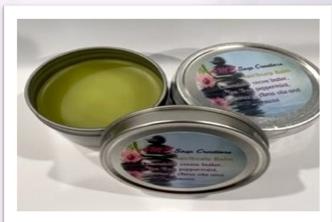

# AME Soap Creations

Massage bars: \$10

**Featured scents:** 

Jasmine--Amber

Lemon-Ginger

Lilac-Lavender

Spearmint-Sage

Peppermint-Orange

Cinnamon-Vanilla

Mango Peach

Sapphire Water-Myrrh

**Baby Powder** 

Basil-Lime

Cranberry-Pomegranate

Tobacco-Vanilla

**Eucalyptus-Spearmint-Bergamot** 

Cranberry-Patchouli