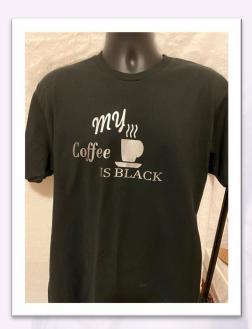

#### My Coffee/Tea Series \$20-\$25:

My Coffee Is Black
MY Coffee Sweet & Black
MY Coffee is Cream & Sugar
My Coffee Sweet Like Me
My Coffee Carmel & Delightful
MY Tea Sweet & Spicy
My Tea Strong & Black
My Tea Always Green
\*Color Variety on all designs\*
(call to check availability)