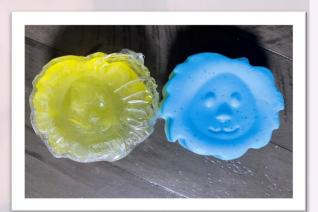

# Loofah Soap/Soap on the Rope (various shapes): \$7

#### **Featured scents:**

Mango-Peach

Lemon-Ginger

Cinnamon-Vanilla

Peppermint-Orange

Sage-Spearmint

Lilac-Lavender

Chocolate-Orange

Sapphire-Myrrh

## Elephant, Monkey, Lion, Unicorn, Hearts

Baby Powder, Lemon-Ginger, Amber-Jasmine, Sage-Spearmint

UV Glow in the dark Soaps:

Blue, green, yellow