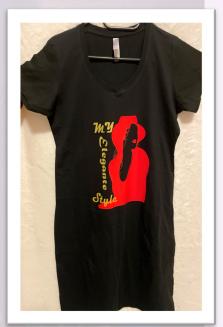

#### Additional T-shirt Designs \$20-\$25:

Not Double Trouble /But Twice Blessed

My Elegante' Style (T-shirt or Dress)

I Know You Know (two styles)

Custom - Kingpin (Add A name)

(Add Age) & Always Gorgeous