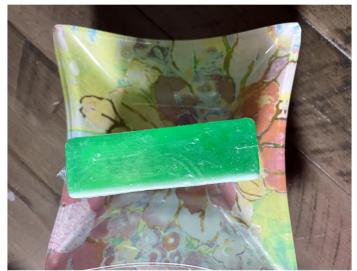

#### **Bars and Squares \$7**

#### **Featured scents:**

Jasmine--Amber

Lemon-Ginger

Lilac-Lavender

Spearmint-Sage

Peppermint-Orange

Cinnamon-Vanilla

Mango Peach

Sapphire Water-Myrrh

**Baby Powder** 

Basil-Lime

Cranberry-Pomegranate

Tobacco-Vanilla

**Eucalyptus-Spearmint-Bergamot** 

Fruit Slices Eucalyptus and Mint

Sage Cedarwood-Ginger

Cranberry-Patchouli

Roses: \$5

**Fragranced scents:** 

Jasmine--Amber

Lemon-Ginger

Lilac-Lavender

Spearmint-Sage

Peppermint-Orange