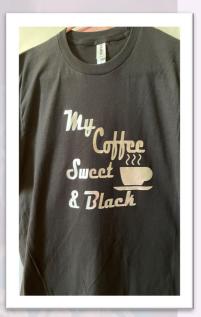

#### My Coffee/Tea Series \$20-\$25:

My Coffee Is Black
MY Coffee Sweet & Black
MY Coffee is Cream & Sugar
My Coffee Sweet Like Me
My Coffee Carmel & Delightful
MY Tea Sweet & Spicy
My Tea Strong & Black
My Tea Always Green
\*Color Variety on all designs\*
(call to check availability)