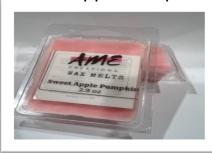

## Special Creations: (Wax Melts-Aroma Beads (TBA)-Balms)

Wax Melts: \$7

Black Tie

Candy Kiss Moon

Fairy Suga Plum

Pomegranate Champagne

**Blood Devil** 

Cinnamon Bark

Floral Blues

Sweet Apple Pumpkin

Watermelon Blush