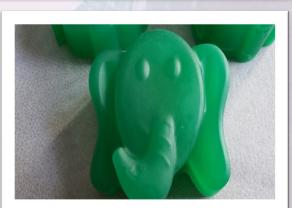

# Loofah Soap/Soap on the Rope (various shapes): \$7

## Elephant, Monkey, Lion, Unicorn, Hearts

Baby Powder, Lemon-Ginger, Amber-Jasmine, Sage-Spearmint

UV Glow in the dark Soaps:

Blue, green, yellow