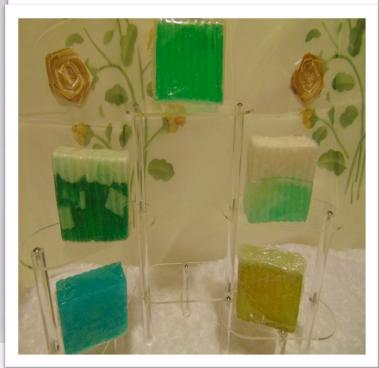

#### **Bars and Squares \$7**

#### **Featured scents:**

Jasmine--Amber

Lemon-Ginger

Lilac-Lavender

Spearmint-Sage

Peppermint-Orange

Cinnamon-Vanilla

Mango Peach

Sapphire Water-Myrrh

**Baby Powder** 

Basil-Lime

Cranberry-Pomegranate

Tobacco-Vanilla

**Eucalyptus-Spearmint-Bergamot** 

Fruit Slices Eucalyptus and Mint

Sage Cedarwood-Ginger

Cranberry-Patchouli

Roses: \$5

**Fragranced scents:** 

Jasmine--Amber

Lemon-Ginger

Lilac-Lavender

Spearmint-Sage

Peppermint-Orange