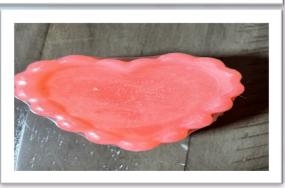

# Loofah Soap/Soap on the Rope (various shapes): \$7

## Elephant, Monkey, Lion, Unicorn, Hearts

Baby Powder, Lemon-Ginger, Amber-Jasmine, Sage-Spearmint

UV Glow in the dark Soaps:

Blue, green, yellow