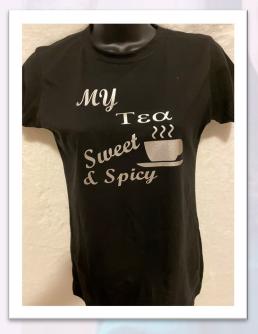

#### My Coffee/Tea Series \$20-\$25:

My Coffee Is Black
MY Coffee Sweet & Black
MY Coffee is Cream & Sugar
My Coffee Sweet Like Me
My Coffee Carmel & Delightful
MY Tea Sweet & Spicy
My Tea Strong & Black
My Tea Always Green
\*Color Variety on all designs\*
(call to check availability)