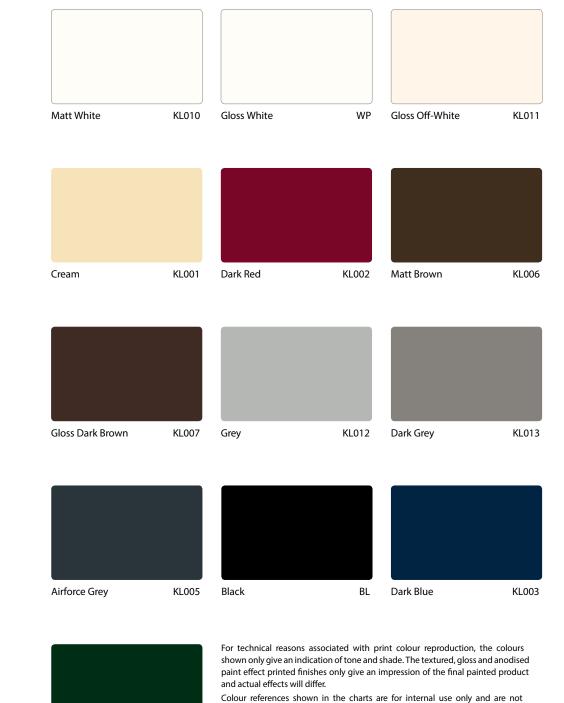

## naturals

Beautiful colour-rich coatings in a variety of shades, the 'naturals' range offers style and protection for all your windows and doors.

suitable for colour matching with product supplied elsewhere.

We recommend that you obtain a painted colour sample on aluminium plate prior to ordering. Colour samples can be obtained through your supplier

Inspiring colours and finishes for contemporar architecture and restoratio

Dark Green

KL004