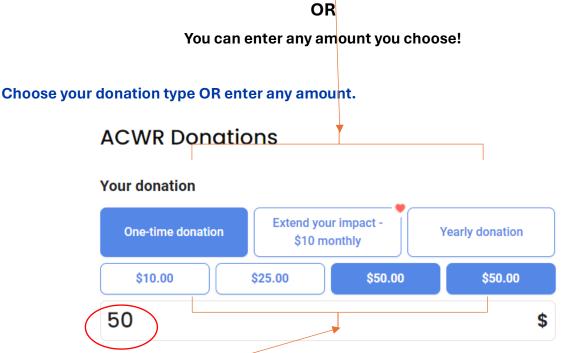

## Donations are easy as 1, 2, 3

Our new donation platform, powered by Zeffy.com allows you to structure your donation in multiple ways!

You may give a one-time donation, make a monthly donation, even do a recurring annual donation

Also, our preset donation amounts will remind you of your donation category.

- √ \$10 is a debutante patron which will list your name only in the program book.
- √ \$50 is for Debutante Digital Ad
- √ \$50 is for Regular Digital ads