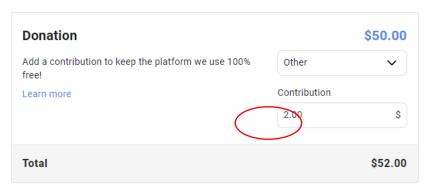

## Confirm Your Donation

Zeffy.com is a free platform and relies on donations to remain that way. You may donate or you do not have to. There are pre-populated amounts, or you may choose "other" and donate an amount of your choosing.