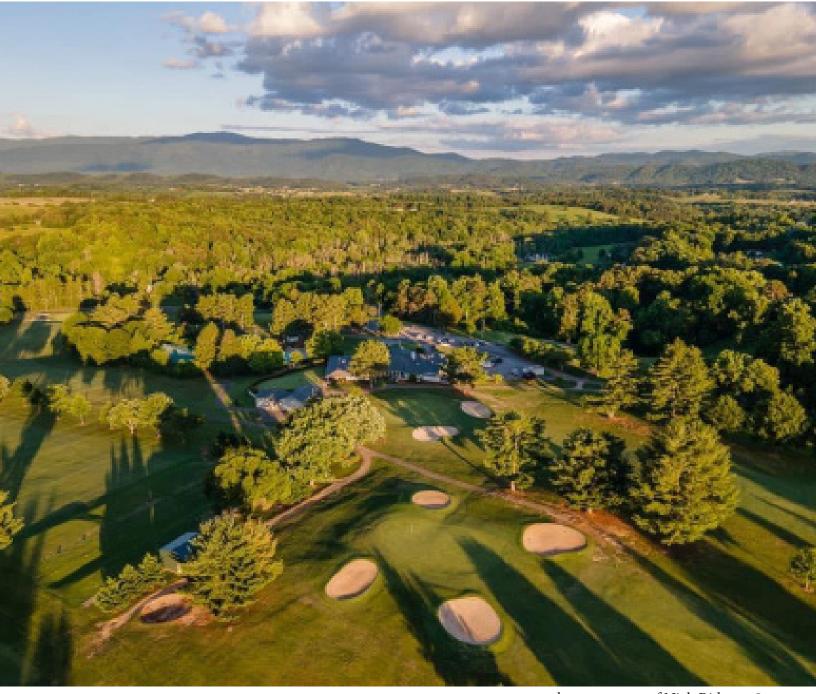

photo courtesy of Nick Rideout ©

Our 18-hole championship golf course was designed by Robert Trent Jones. Our golf course is exceptionally well manicured and maintained year around. We offer an enjoyable, yet challenging layout for golfers of all skill levels.

It is located in the foothills of the Great Smoky Mountains, just minutes from downtown Greeneville, Tennessee. The championship course has played host to many state championships, including a NAIA Women's National Collegiate Championship.