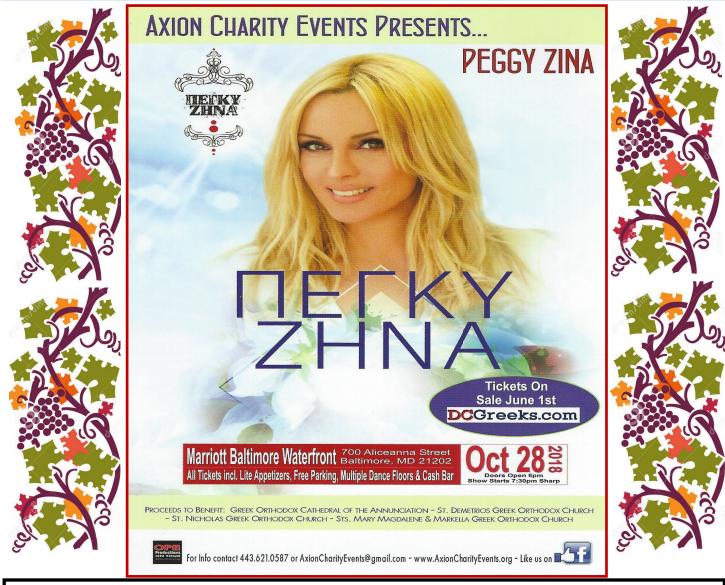

Proceeds will also be shared with St. Theodore Church as well. Please mark the date and come help support this fundraiser that will benefit our Church. For tickets you can call the number above or call the church office at 301-552-3540 to reserve your seats or table. We would like to have at least 4 tables from St. Theodore's to support this event. Thank you.

| PEGGY ZINA CONCERT—SUNDAY, OCTOBER 28TH DOORS OPEN 6 P.M. MARRIOTT BALTIMORE WATERFRONT 700 ALICEANNA ST. BALTIMORE MD          |
|---------------------------------------------------------------------------------------------------------------------------------|
| NAME:                                                                                                                           |
| PHONE:                                                                                                                          |
| EMAIL:                                                                                                                          |
| NUMBER OF TICKETS<br>DON'T DELAY. 4 TABLES HAVE BEEN RESERVED FOR ST. THEODORE PARISH<br>FOR MORE INFORMATION CALL 443-621-0587 |