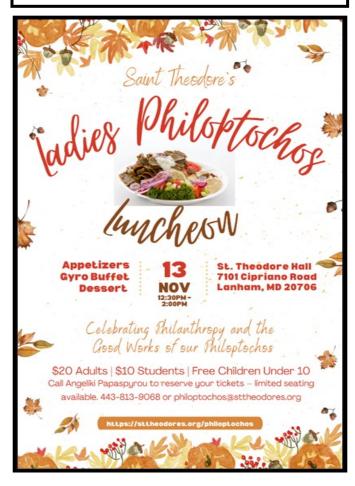

## ST. THEODORE'S LADIES PHILOPTOCHOS LUNCHEON

On November 13 the Ladies Philoptochos will be having their Annual Luncheon celebrating Philanthropy and the Good works of our Philoptochos. \$20 Adults/\$10 Students/Free Children Under 10. Call Angeliki Papaspyrou to reserve your tickets – limited seating available. 443-813-9068 or philoptochos@sttheodores.org.