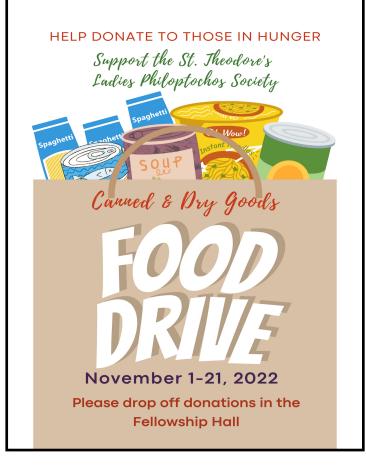

## FOOD DRIVE

Help donate to those in hunger. Thanksgiving Food drive begins November 1 – November 21, 2022. Support the St. Theodore's Ladies Philoptochos Society. Accepting canned and dry goods. Please drop off donations in the Fellowship Hall. All donations will be donated to The Bowie Interfaith Pantry and emergency aid Fund.