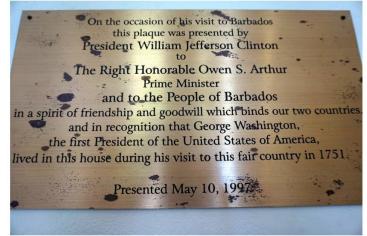

Chattel House

Codds House Monument
Codrington College
East Coast — Atlantic
East Coast — Highway 3
East Point Lighthouse
Four Square Distillery

Friends' House

George Washington House

Green Monkey Hackleton Cliff