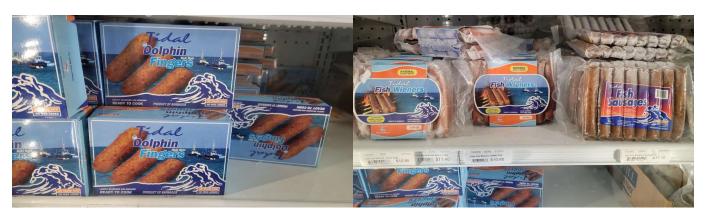

St Philip #5989 Green Monkeys

St Philip 062543 Sunrise

Sugar Cane #4992 Newly Planted Cane

Sugar Cane #5062

Supermarket 093802 Dolphin Fingers

Welchman Hall Gully #5908 Nutmegs

Welchman Hall Gully #5939 Millipede

Wildlife 070859 Rose-Ringed Parrot

Supermarket 093815 Fish Wieners

Welchman Hall Gully #5918 African Snail

Wildlife #5202 Finch

Wildlife 173431 Caine Toad

Wildlife 174253 Green Anole

Wildlife IMG\_6755 Green Monkey