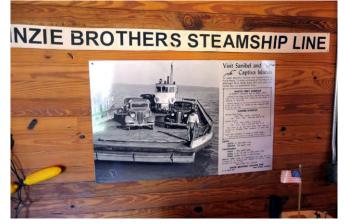

Farmer's Market #1238 Sundays

Fishing Pier #1245

Historical Museum & Village #0716 Sign

Historical Museum & Village #0728a Shore Haven

Historical Museum & Village #0732 Grounds

Historical Museum & Village #0736 Bailey's General Store 1927