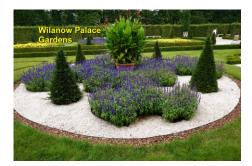

## Warsaw Poland

## **Quick History of Poland**

1025: Kingdom of Poland established.
1569: United with Lithuania.
1772-1918: Partitioned into 3 countries

Russia, Prussia, Austria.

1918: Reunited as Poland.
1939-1945: WW2 (next slide).
1947: Polish People's Republic –

Soviet satellite. Then Warsaw Pact.
1989: Poland. Independent democracy.

## Poland and WW2

- 1939: Invaded by both Nazi Germany Soviet Union.
- 1939: Soviet Union annexed Poland.1941: Germany defeated Soviet Union and occupied Poland.
- By 1945: 5.7 million Polish people
- died. Out of 32 million. - Including 90% of Polish Jews
- (close to 3 million people).























































































































































































































Kristiansand Norway













Stavanger Norway

- Stavanger, Norway Center of the oil Industry in Norway. Oil capital of Europe. HQ of Statioli Norway's state oil company.

- Saturd 1159.
   Cathedral finished 1125.
   Population 135,000.
   Stavanger's core has several hundred
   18th- and 19th-century wooden houses.































































































## Scottish Highlands

Cromarty Firth

















































Reykjavik Iceland





























































On their way to kayak OVER the falls!