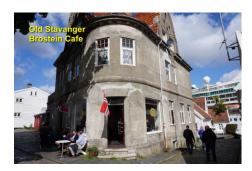

Kristiansand Norway

Stavanger Norway

- Stavanger, Norway Center of the oil Industry in Norway. Oil capital of Europe. HQ of Statioli Norway's state oil company.

- Saturd 1159.
   Cathedral finished 1125.
   Population 135,000.
   Stavanger's core has several hundred
   18th- and 19th-century wooden houses.