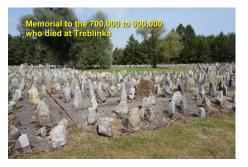

## Poland and WW2

- 1939: Invaded by both Nazi Germany Soviet Union.
- 1939: Soviet Union annexed Poland.1941: Germany defeated Soviet Union and occupied Poland.
- By 1945: 5.7 million Polish people
- died. Out of 32 million. - Including 90% of Polish Jews
- (close to 3 million people).