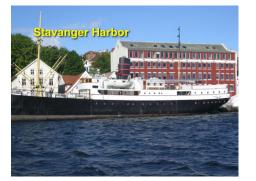

Kristiansand Norway

Stavanger Norway

- Stavanger, Norway Center of the oil Industry in Norway. Oil capital of Europe. HQ of Statioli Norway's state oil company.

- Saturd 1159.
   Cathedral finished 1125.
   Population 135,000.
   Stavanger's core has several hundred
   18th- and 19th-century wooden houses.