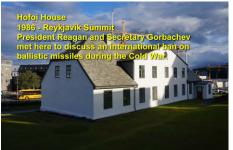

luding 90% of Polish Jews
- (close to 3 million people).























































































































































































































Kristiansand Norway













Stavanger Norway

- Stavanger, Norway Center of the oil Industry in Norway. Oil capital of Europe. HQ of Statioli Norway's state oil company.

- Saturd 1159.
   Cathedral finished 1125.
   Population 135,000.
   Stavanger's core has several hundred
   18th- and 19th-century wooden houses.































































































## Scottish Highlands

Cromarty Firth

















































Reykjavik Iceland





























































On their way to kayak OVER the falls!





































































St John's Newfoundland Canada