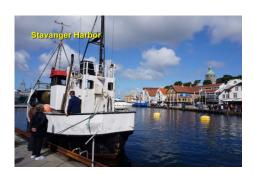

Kristiansand Norway

Stavanger Norway

- Stavanger, Norway Center of the oil Industry in Norway. Oil capital of Europe. HQ of Statioli Norway's state oil company.

- Saturd 1159.
   Cathedral finished 1125.
   Population 135,000.
   Stavanger's core has several hundred
   18th- and 19th-century wooden houses.