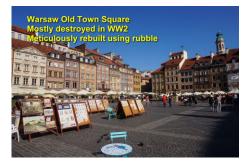

## Poland and WW2

- 1939: Invaded by both Nazi Germany Soviet Union.
- 1939: Soviet Union annexed Poland.1941: Germany defeated Soviet Union and occupied Poland.
- By 1945: 5.7 million Polish people
- died. Out of 32 million. - Including 90% of Polish Jews
- (close to 3 million people).