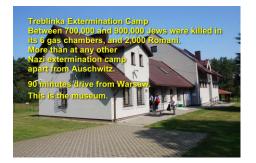

## Warsaw Poland

## **Quick History of Poland**

1025: Kingdom of Poland established.
1569: United with Lithuania.
1772-1918: Partitioned into 3 countries

Russia, Prussia, Austria.

1918: Reunited as Poland.
1939-1945: WW2 (next slide).
1947: Polish People's Republic –

Soviet satellite. Then Warsaw Pact.
1989: Poland. Independent democracy.

## Poland and WW2

- 1939: Invaded by both Nazi Germany Soviet Union.
- 1939: Soviet Union annexed Poland.1941: Germany defeated Soviet Union and occupied Poland.
- By 1945: 5.7 million Polish people
- died. Out of 32 million. - Including 90% of Polish Jews
- (close to 3 million people).























































































































































































































Kristiansand Norway













Stavanger Norway

- Stavanger, Norway Center of the oil Industry in Norway. Oil capital of Europe. HQ of Statioli Norway's state oil company.

- Saturd 1159.
   Cathedral finished 1125.
   Population 135,000.
   Stavanger's core has several hundred
   18th- and 19th-century wooden houses.































































































## Scottish Highlands

Cromarty Firth

















































Reykjavik Iceland





























































On their way to kayak OVER the falls!