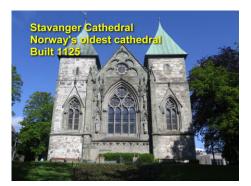

Kristiansand Norway

Stavanger Norway

- Stavanger, Norway Center of the oil Industry in Norway. Oil capital of Europe. HQ of Statioli Norway's state oil company.

- Saturd 1159.
   Cathedral finished 1125.
   Population 135,000.
   Stavanger's core has several hundred
   18th- and 19th-century wooden houses.