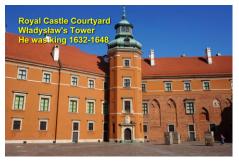

## Warsaw Poland

## **Quick History of Poland**

1025: Kingdom of Poland established.
1569: United with Lithuania.
1772-1918: Partitioned into 3 countries

Russia, Prussia, Austria.

1918: Reunited as Poland.
1939-1945: WW2 (next slide).
1947: Polish People's Republic –

Soviet satellite. Then Warsaw Pact.
1989: Poland. Independent democracy.

## Poland and WW2

- 1939: Invaded by both Nazi Germany Soviet Union.
- 1939: Soviet Union annexed Poland.1941: Germany defeated Soviet Union and occupied Poland.
- By 1945: 5.7 million Polish people
- died. Out of 32 million. - Including 90% of Polish Jews
- (close to 3 million people).























































































































































































































Kristiansand Norway













Stavanger Norway

- Stavanger, Norway Center of the oil Industry in Norway. Oil capital of Europe. HQ of Statioli Norway's state oil company.

- Saturd 1159.
   Cathedral finished 1125.
   Population 135,000.
   Stavanger's core has several hundred
   18th- and 19th-century wooden houses.































































































## Scottish Highlands

Cromarty Firth

















































Reykjavik Iceland





























































On the