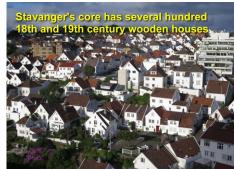

Kristiansand Norway

Stavanger Norway

- Stavanger, Norway Center of the oil Industry in Norway. Oil capital of Europe. HQ of Statioli Norway's state oil company.

- Saturd 1159.
   Cathedral finished 1125.
   Population 135,000.
   Stavanger's core has several hundred
   18th- and 19th-century wooden houses.