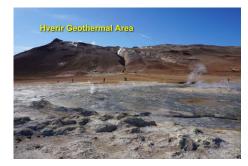

Kristiansand Norway













Stavanger Norway

- Stavanger, Norway Center of the oil Industry in Norway. Oil capital of Europe. HQ of Statioli Norway's state oil company.

- Saturd 1159.
   Cathedral finished 1125.
   Population 135,000.
   Stavanger's core has several hundred
   18th- and 19th-century wooden houses.































































































## Scottish Highlands

Cromarty Firth

















































Reykjavik Iceland





























































On their way to kayak OVER the falls!





































































St John's Newfoundland Canada