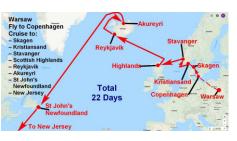

Kristiansand Norway

Stavanger Norway

- Stavanger, Norway Center of the oil Industry in Norway. Oil capital of Europe. HQ of Statioli Norway's state oil company.

- Saturd 1159.
   Cathedral finished 1125.
   Population 135,000.
   Stavanger's core has several hundred
   18th- and 19th-century wooden houses.

## Scottish Highlands

Cromarty Firth

Reykjavik Iceland

On their way to kayak OVER the falls!

St John's Newfoundland Canada