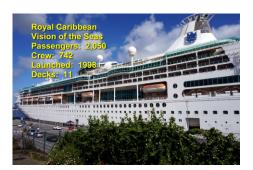

## Warsaw Poland

## **Quick History of Poland**

1025: Kingdom of Poland established.
1569: United with Lithuania.
1772-1918: Partitioned into 3 countries

Russia, Prussia, Austria.

1918: Reunited as Poland.
1939-1945: WW2 (next slide).
1947: Polish People's Republic –

Soviet satellite. Then Warsaw Pact.
1989: Poland. Independent democracy.

## Poland and WW2

- 1939: Invaded by both Nazi Germany Soviet Union.
- 1939: Soviet Union annexed Poland.1941: Germany defeated Soviet Union and occupied Poland.
- By 1945: 5.7 million Polish people
- died. Out of 32 million. - Including 90% of Polish Jews
- (close to 3 million people).























































































































































































































Kristiansand Norway













Stavanger Norway

- Stavanger, Norway Center of the oil Industry in Norway. Oil capital of Europe. HQ of Statioli Norway's state oil company.

- Saturd 1159.
   Cathedral finished 1125.
   Population 135,000.
   Stavanger's core has several hundred
   18th- and 19th-century wooden houses.































































































## Scottish Highlands

Cromarty Firth

















































Reykjavik Iceland





























































On their way to kayak OVER the falls!





































































St John's Newfo