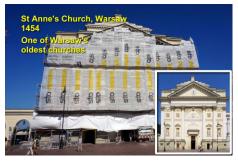

## Warsaw Poland

## **Quick History of Poland**

1025: Kingdom of Poland established.
1569: United with Lithuania.
1772-1918: Partitioned into 3 countries

Russia, Prussia, Austria.

1918: Reunited as Poland.
1939-1945: WW2 (next slide).
1947: Polish People's Republic –

Soviet satellite. Then Warsaw Pact.
1989: Poland. Independent democracy.

## Poland and WW2

- 1939: Invaded by both Nazi Germany Soviet Union.
- 1939: Soviet Union annexed Poland.1941: Germany defeated Soviet Union and occupied Poland.
- By 1945: 5.7 million Polish people
- died. Out of 32 million. - Including 90% of Polish Jews
- (close to 3 million people).























































































































































































































Kristiansand Norway













Stavanger Norway

- Stavanger, Norway Center of the oil Industry in Norway. Oil capital of Europe. HQ of Statioli Norway's state oil company.

- Saturd 1159.
   Cathedral finished 1125.
   Population 135,000.
   Stavanger's core has several hundred
   18th- and 19th-century wooden houses.































































































## Scottish Highlands

Cromarty Firth

















































Reykjavik Iceland





























































On their way to kayak OVER the falls!