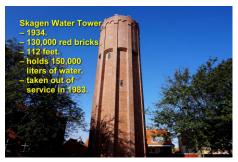

k History of Poland**

1025: Kingdom of Poland established.
1569: United with Lithuania.
1772-1918: Partitioned into 3 countries

Russia, Prussia, Austria.

1918: Reunited as Poland.
1939-1945: WW2 (next slide).
1947: Polish People's Republic –

Soviet satellite. Then Warsaw Pact.
1989: Poland. Independent democracy.

## Poland and WW2

- 1939: Invaded by both Nazi Germany Soviet Union.
- 1939: Soviet Union annexed Poland.1941: Germany defeated Soviet Union and occupied Poland.
- By 1945: 5.7 million Polish people
- died. Out of 32 million. - Including 90% of Polish Jews
- (close to 3 million people).























































































































































































































Kristiansand Norway













Stavanger Norway

- Stavanger, Norway Center of the oil Industry in Norway. Oil capital of Europe. HQ of Statioli Norway's state oil company.

- Saturd 1159.
   Cathedral finished 1125.
   Population 135,000.
   Stavanger's core has several hundred
   18th- and 19th-century wooden houses.































































































## Scottish Highlands

Cromarty Firth

















































Reykjavik Iceland





























































On their way to kayak OVER the falls!





































































St John's Newfoundland Canada