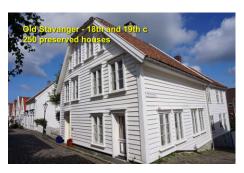

Kristiansand Norway

Stavanger Norway

- Stavanger, Norway Center of the oil Industry in Norway. Oil capital of Europe. HQ of Statioli Norway's state oil company.

- Saturd 1159.
   Cathedral finished 1125.
   Population 135,000.
   Stavanger's core has several hundred
   18th- and 19th-century wooden houses.