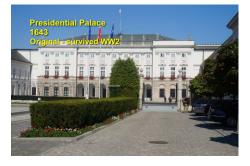

## Poland and WW2

- 1939: Invaded by both Nazi Germany Soviet Union.
- 1939: Soviet Union annexed Poland.1941: Germany defeated Soviet Union and occupied Poland.
- By 1945: 5.7 million Polish people
- died. Out of 32 million. - Including 90% of Polish Jews
- (close to 3 million people).