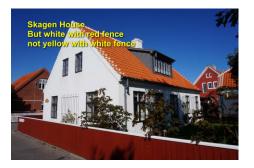

and**

1025: Kingdom of Poland established.
1569: United with Lithuania.
1772-1918: Partitioned into 3 countries

Russia, Prussia, Austria.

1918: Reunited as Poland.
1939-1945: WW2 (next slide).
1947: Polish People's Republic –

Soviet satellite. Then Warsaw Pact.
1989: Poland. Independent democracy.

## Poland and WW2

- 1939: Invaded by both Nazi Germany Soviet Union.
- 1939: Soviet Union annexed Poland.1941: Germany defeated Soviet Union and occupied Poland.
- By 1945: 5.7 million Polish people
- died. Out of 32 million. - Including 90% of Polish Jews
- (close to 3 million people).























































































































































































































Kristiansand Norway













Stavanger Norway

- Stavanger, Norway Center of the oil Industry in Norway. Oil capital of Europe. HQ of Statioli Norway's state oil company.

- Saturd 1159.
   Cathedral finished 1125.
   Population 135,000.
   Stavanger's core has several hundred
   18th- and 19th-century wooden houses.































































































## Scottish Highlands

Cromarty Firth

















































Reykjavik Iceland





























































On their way to kayak OVER the falls!





































































St John's Newfoundland Canada