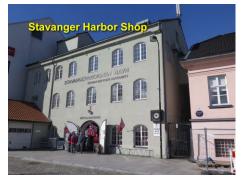

Kristiansand Norway

Stavanger Norway

- Stavanger, Norway Center of the oil Industry in Norway. Oil capital of Europe. HQ of Statioli Norway's state oil company.

- Saturd 1159.
   Cathedral finished 1125.
   Population 135,000.
   Stavanger's core has several hundred
   18th- and 19th-century wooden houses.