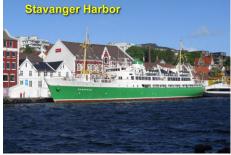

Kristiansand Norway

Stavanger Norway

- Stavanger, Norway Center of the oil Industry in Norway. Oil capital of Europe. HQ of Statioli Norway's state oil company.

- Saturd 1159.
   Cathedral finished 1125.
   Population 135,000.
   Stavanger's core has several hundred
   18th- and 19th-century wooden houses.