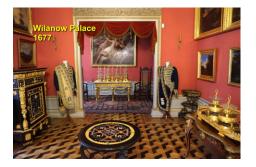

## Warsaw Poland

## **Quick History of Poland**

1025: Kingdom of Poland established.
1569: United with Lithuania.
1772-1918: Partitioned into 3 countries

Russia, Prussia, Austria.

1918: Reunited as Poland.
1939-1945: WW2 (next slide).
1947: Polish People's Republic –

Soviet satellite. Then Warsaw Pact.
1989: Poland. Independent democracy.

## Poland and WW2

- 1939: Invaded by both Nazi Germany Soviet Union.
- 1939: Soviet Union annexed Poland.1941: Germany defeated Soviet Union and occupied Poland.
- By 1945: 5.7 million Polish people
- died. Out of 32 million. - Including 90% of Polish Jews
- (close to 3 million people).























































































































































































































Kristiansand Norway













Stavanger Norway

- Stavanger, Norway Center of the oil Industry in Norway. Oil capital of Europe. HQ of Statioli Norway's state oil company.

- Saturd 1159.
   Cathedral finished 1125.
   Population 135,000.
   Stavanger's core has several hundred
   18th- and 19th-century wooden houses.































































































## Scottish Highlands

Cromarty Firth

















































Reykjavik Iceland





























































On their way to kayak OVER the falls!