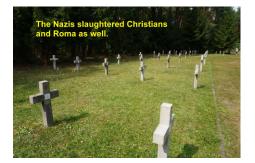

## Poland and WW2

- 1939: Invaded by both Nazi Germany Soviet Union.
- 1939: Soviet Union annexed Poland.1941: Germany defeated Soviet Union and occupied Poland.
- By 1945: 5.7 million Polish people
- died. Out of 32 million. - Including 90% of Polish Jews
- (close to 3 million people).