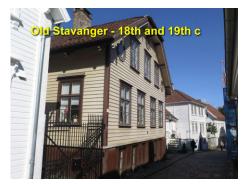

Kristiansand Norway

Stavanger Norway

- Stavanger, Norway Center of the oil Industry in Norway. Oil capital of Europe. HQ of Statioli Norway's state oil company.

- Saturd 1159.
   Cathedral finished 1125.
   Population 135,000.
   Stavanger's core has several hundred
   18th- and 19th-century wooden houses.