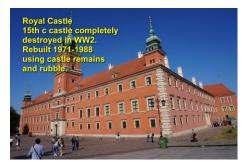

## Poland and WW2

- 1939: Invaded by both Nazi Germany Soviet Union.
- 1939: Soviet Union annexed Poland.1941: Germany defeated Soviet Union and occupied Poland.
- By 1945: 5.7 million Polish people
- died. Out of 32 million. - Including 90% of Polish Jews
- (close to 3 million people).