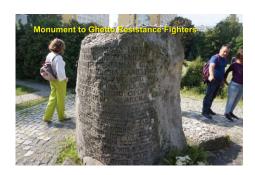

## Poland and WW2

- 1939: Invaded by both Nazi Germany Soviet Union.
- 1939: Soviet Union annexed Poland.1941: Germany defeated Soviet Union and occupied Poland.
- By 1945: 5.7 million Polish people
- died. Out of 32 million. - Including 90% of Polish Jews
- (close to 3 million people).