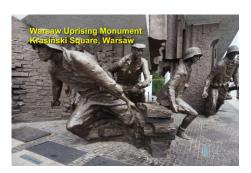

## Poland and WW2

- 1939: Invaded by both Nazi Germany Soviet Union.
- 1939: Soviet Union annexed Poland.1941: Germany defeated Soviet Union and occupied Poland.
- By 1945: 5.7 million Polish people
- died. Out of 32 million. - Including 90% of Polish Jews
- (close to 3 million people).