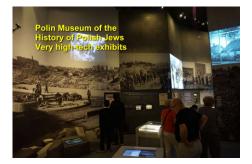

## Poland and WW2

- 1939: Invaded by both Nazi Germany Soviet Union.
- 1939: Soviet Union annexed Poland.1941: Germany defeated Soviet Union and occupied Poland.
- By 1945: 5.7 million Polish people
- died. Out of 32 million. - Including 90% of Polish Jews
- (close to 3 million people).