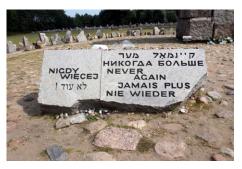

## Poland and WW2

- 1939: Invaded by both Nazi Germany Soviet Union.
- 1939: Soviet Union annexed Poland.1941: Germany defeated Soviet Union and occupied Poland.
- By 1945: 5.7 million Polish people
- died. Out of 32 million. - Including 90% of Polish Jews
- (close to 3 million people).