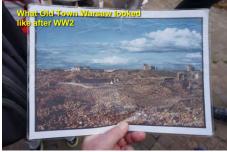

## Poland and WW2

- 1939: Invaded by both Nazi Germany Soviet Union.
- 1939: Soviet Union annexed Poland.1941: Germany defeated Soviet Union and occupied Poland.
- By 1945: 5.7 million Polish people
- died. Out of 32 million. - Including 90% of Polish Jews
- (close to 3 million people).