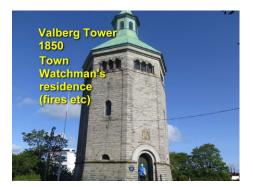

Kristiansand Norway

Stavanger Norway

- Stavanger, Norway Center of the oil Industry in Norway. Oil capital of Europe. HQ of Statioli Norway's state oil company.

- Saturd 1159.
   Cathedral finished 1125.
   Population 135,000.
   Stavanger's core has several hundred
   18th- and 19th-century wooden houses.