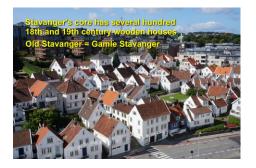

Kristiansand Norway

Stavanger Norway

- Stavanger, Norway Center of the oil Industry in Norway. Oil capital of Europe. HQ of Statioli Norway's state oil company.

- Saturd 1159.
   Cathedral finished 1125.
   Population 135,000.
   Stavanger's core has several hundred
   18th- and 19th-century wooden houses.