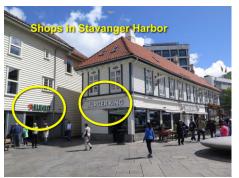

Kristiansand Norway

Stavanger Norway

- Stavanger, Norway Center of the oil Industry in Norway. Oil capital of Europe. HQ of Statioli Norway's state oil company.

- Saturd 1159.
   Cathedral finished 1125.
   Population 135,000.
   Stavanger's core has several hundred
   18th- and 19th-century wooden houses.