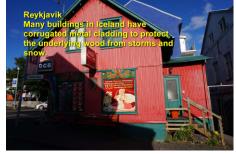

f Polish Jews
- (close to 3 million people).























































































































































































































Kristiansand Norway













Stavanger Norway

- Stavanger, Norway Center of the oil Industry in Norway. Oil capital of Europe. HQ of Statioli Norway's state oil company.

- Saturd 1159.
   Cathedral finished 1125.
   Population 135,000.
   Stavanger's core has several hundred
   18th- and 19th-century wooden houses.































































































## Scottish Highlands

Cromarty Firth

















































Reykjavik Iceland





























































On their way to kayak OVER the falls!





































































St John's Newfoundland Canada