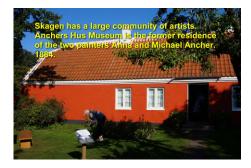

History of Poland**

1025: Kingdom of Poland established.
1569: United with Lithuania.
1772-1918: Partitioned into 3 countries

Russia, Prussia, Austria.

1918: Reunited as Poland.
1939-1945: WW2 (next slide).
1947: Polish People's Republic –

Soviet satellite. Then Warsaw Pact.
1989: Poland. Independent democracy.

## Poland and WW2

- 1939: Invaded by both Nazi Germany Soviet Union.
- 1939: Soviet Union annexed Poland.1941: Germany defeated Soviet Union and occupied Poland.
- By 1945: 5.7 million Polish people
- died. Out of 32 million. - Including 90% of Polish Jews
- (close to 3 million people).























































































































































































































Kristiansand Norway













Stavanger Norway

- Stavanger, Norway Center of the oil Industry in Norway. Oil capital of Europe. HQ of Statioli Norway's state oil company.

- Saturd 1159.
   Cathedral finished 1125.
   Population 135,000.
   Stavanger's core has several hundred
   18th- and 19th-century wooden houses.































































































## Scottish Highlands

Cromarty Firth

















































Reykjavik Iceland





























































On their way to kayak OVER the falls!





































































St John's Newfoundland Canada