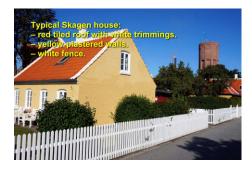

story of Poland**

1025: Kingdom of Poland established.
1569: United with Lithuania.
1772-1918: Partitioned into 3 countries

Russia, Prussia, Austria.

1918: Reunited as Poland.
1939-1945: WW2 (next slide).
1947: Polish People's Republic –

Soviet satellite. Then Warsaw Pact.
1989: Poland. Independent democracy.

## Poland and WW2

- 1939: Invaded by both Nazi Germany Soviet Union.
- 1939: Soviet Union annexed Poland.1941: Germany defeated Soviet Union and occupied Poland.
- By 1945: 5.7 million Polish people
- died. Out of 32 million. - Including 90% of Polish Jews
- (close to 3 million people).























































































































































































































Kristiansand Norway













Stavanger Norway

- Stavanger, Norway Center of the oil Industry in Norway. Oil capital of Europe. HQ of Statioli Norway's state oil company.

- Saturd 1159.
   Cathedral finished 1125.
   Population 135,000.
   Stavanger's core has several hundred
   18th- and 19th-century wooden houses.































































































## Scottish Highlands

Cromarty Firth

















































Reykjavik Iceland





























































On their way to kayak OVER the falls!





































































St John's Newfoundland Canada