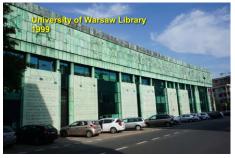

## Warsaw Poland

## **Quick History of Poland**

1025: Kingdom of Poland established.
1569: United with Lithuania.
1772-1918: Partitioned into 3 countries

Russia, Prussia, Austria.

1918: Reunited as Poland.
1939-1945: WW2 (next slide).
1947: Polish People's Republic –

Soviet satellite. Then Warsaw Pact.
1989: Poland. Independent democracy.

## Poland and WW2

- 1939: Invaded by both Nazi Germany Soviet Union.
- 1939: Soviet Union annexed Poland.1941: Germany defeated Soviet Union and occupied Poland.
- By 1945: 5.7 million Polish people
- died. Out of 32 million. - Including 90% of Polish Jews
- (close to 3 million people).























































































































































































































Kristiansand Norway













Stavanger Norway

- Stavanger, Norway Center of the oil Industry in Norway. Oil capital of Europe. HQ of Statioli Norway's state oil company.

- Saturd 1159.
   Cathedral finished 1125.
   Population 135,000.
   Stavanger's core has several hundred
   18th- and 19th-century wooden houses.































































































## Scottish Highlands

Cromarty Firth

















































Reykjavik Iceland





























































On their way to kayak OVER the