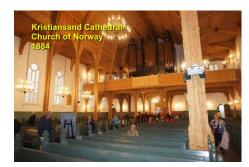

Kristiansand Norway

Stavanger Norway

- Stavanger, Norway Center of the oil Industry in Norway. Oil capital of Europe. HQ of Statioli Norway's state oil company.

- Saturd 1159.
   Cathedral finished 1125.
   Population 135,000.
   Stavanger's core has several hundred
   18th- and 19th-century wooden houses.