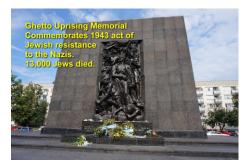

## Poland and WW2

- 1939: Invaded by both Nazi Germany Soviet Union.
- 1939: Soviet Union annexed Poland.1941: Germany defeated Soviet Union and occupied Poland.
- By 1945: 5.7 million Polish people
- died. Out of 32 million. - Including 90% of Polish Jews
- (close to 3 million people).