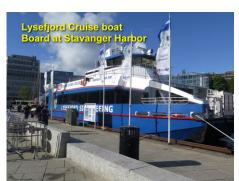

Kristiansand Norway

Stavanger Norway

- Stavanger, Norway Center of the oil Industry in Norway. Oil capital of Europe. HQ of Statioli Norway's state oil company.

- Saturd 1159.
   Cathedral finished 1125.
   Population 135,000.
   Stavanger's core has several hundred
   18th- and 19th-century wooden houses.