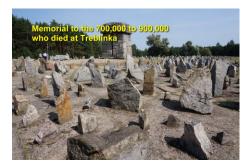

## Warsaw Poland

## **Quick History of Poland**

1025: Kingdom of Poland established.
1569: United with Lithuania.
1772-1918: Partitioned into 3 countries

Russia, Prussia, Austria.

1918: Reunited as Poland.
1939-1945: WW2 (next slide).
1947: Polish People's Republic –

Soviet satellite. Then Warsaw Pact.
1989: Poland. Independent democracy.

## Poland and WW2

- 1939: Invaded by both Nazi Germany Soviet Union.
- 1939: Soviet Union annexed Poland.1941: Germany defeated Soviet Union and occupied Poland.
- By 1945: 5.7 million Polish people
- died. Out of 32 million. - Including 90% of Polish Jews
- (close to 3 million people).























































































































































































































Kristiansand Norway













Stavanger Norway

- Stavanger, Norway Center of the oil Industry in Norway. Oil capital of Europe. HQ of Statioli Norway's state oil company.

- Saturd 1159.
   Cathedral finished 1125.
   Population 135,000.
   Stavanger's core has several hundred
   18th- and 19th-century wooden houses.































































































## Scottish Highlands

Cromarty Firth

















































Reykjavik Iceland





























































On their way to kayak OVER the falls!