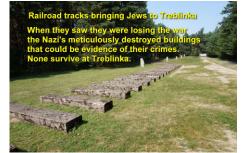

## Warsaw Poland

## **Quick History of Poland**

1025: Kingdom of Poland established.
1569: United with Lithuania.
1772-1918: Partitioned into 3 countries

Russia, Prussia, Austria.

1918: Reunited as Poland.
1939-1945: WW2 (next slide).
1947: Polish People's Republic –

Soviet satellite. Then Warsaw Pact.
1989: Poland. Independent democracy.

## Poland and WW2

- 1939: Invaded by both Nazi Germany Soviet Union.
- 1939: Soviet Union annexed Poland.1941: Germany defeated Soviet Union and occupied Poland.
- By 1945: 5.7 million Polish people
- died. Out of 32 million. - Including 90% of Polish Jews
- (close to 3 million people).























































































































































































































Kristiansand Norway













Stavanger Norway

- Stavanger, Norway Center of the oil Industry in Norway. Oil capital of Europe. HQ of Statioli Norway's state oil company.

- Saturd 1159.
   Cathedral finished 1125.
   Population 135,000.
   Stavanger's core has several hundred
   18th- and 19th-century wooden houses.































































































## Scottish Highlands

Cromarty Firth

















































Reykjavik Iceland





























































On their way to kayak OVER the falls!