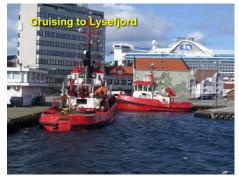

Kristiansand Norway

Stavanger Norway

- Stavanger, Norway Center of the oil Industry in Norway. Oil capital of Europe. HQ of Statioli Norway's state oil company.

- Saturd 1159.
   Cathedral finished 1125.
   Population 135,000.
   Stavanger's core has several hundred
   18th- and 19th-century wooden houses.