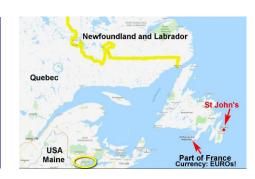

## Scottish Highlands

Cromarty Firth

Reykjavik Iceland

On their way to kayak OVER the falls!

St John's Newfoundland Canada