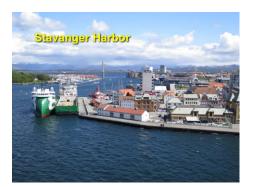

Kristiansand Norway

Stavanger Norway

- Stavanger, Norway Center of the oil Industry in Norway. Oil capital of Europe. HQ of Statioli Norway's state oil company.

- Saturd 1159.
   Cathedral finished 1125.
   Population 135,000.
   Stavanger's core has several hundred
   18th- and 19th-century wooden houses.