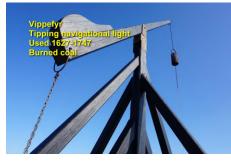

of Poland**

1025: Kingdom of Poland established.
1569: United with Lithuania.
1772-1918: Partitioned into 3 countries

Russia, Prussia, Austria.

1918: Reunited as Poland.
1939-1945: WW2 (next slide).
1947: Polish People's Republic –

Soviet satellite. Then Warsaw Pact.
1989: Poland. Independent democracy.

## Poland and WW2

- 1939: Invaded by both Nazi Germany Soviet Union.
- 1939: Soviet Union annexed Poland.1941: Germany defeated Soviet Union and occupied Poland.
- By 1945: 5.7 million Polish people
- died. Out of 32 million. - Including 90% of Polish Jews
- (close to 3 million people).























































































































































































































Kristiansand Norway













Stavanger Norway

- Stavanger, Norway Center of the oil Industry in Norway. Oil capital of Europe. HQ of Statioli Norway's state oil company.

- Saturd 1159.
   Cathedral finished 1125.
   Population 135,000.
   Stavanger's core has several hundred
   18th- and 19th-century wooden houses.































































































## Scottish Highlands

Cromarty Firth

















































Reykjavik Iceland





























































On their way to kayak OVER the falls!





































































St John's Newfoundland Canada