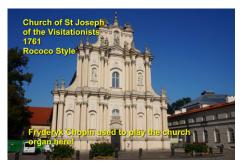

## Poland and WW2

- 1939: Invaded by both Nazi Germany Soviet Union.
- 1939: Soviet Union annexed Poland.1941: Germany defeated Soviet Union and occupied Poland.
- By 1945: 5.7 million Polish people
- died. Out of 32 million. - Including 90% of Polish Jews
- (close to 3 million people).