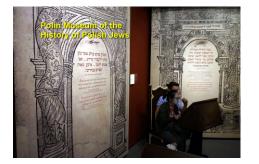

## Warsaw Poland

## **Quick History of Poland**

1025: Kingdom of Poland established.
1569: United with Lithuania.
1772-1918: Partitioned into 3 countries

Russia, Prussia, Austria.

1918: Reunited as Poland.
1939-1945: WW2 (next slide).
1947: Polish People's Republic –

Soviet satellite. Then Warsaw Pact.
1989: Poland. Independent democracy.

## Poland and WW2

- 1939: Invaded by both Nazi Germany Soviet Union.
- 1939: Soviet Union annexed Poland.1941: Germany defeated Soviet Union and occupied Poland.
- By 1945: 5.7 million Polish people
- died. Out of 32 million. - Including 90% of Polish Jews
- (close to 3 million people).























































































































































































































Kristiansand Norway













Stavanger Norway

- Stavanger, Norway Center of the oil Industry in Norway. Oil capital of Europe. HQ of Statioli Norway's state oil company.

- Saturd 1159.
   Cathedral finished 1125.
   Population 135,000.
   Stavanger's core has several hundred
   18th- and 19th-century wooden houses.































































































## Scottish Highlands

Cromarty Firth

















































Reykjavik Iceland





























































On their way to kayak OVER the falls!