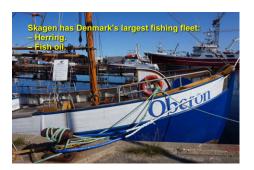

1025: Kingdom of Poland established.
1569: United with Lithuania.
1772-1918: Partitioned into 3 countries

Russia, Prussia, Austria.

1918: Reunited as Poland.
1939-1945: WW2 (next slide).
1947: Polish People's Republic –

Soviet satellite. Then Warsaw Pact.
1989: Poland. Independent democracy.

## Poland and WW2

- 1939: Invaded by both Nazi Germany Soviet Union.
- 1939: Soviet Union annexed Poland.1941: Germany defeated Soviet Union and occupied Poland.
- By 1945: 5.7 million Polish people
- died. Out of 32 million. - Including 90% of Polish Jews
- (close to 3 million people).























































































































































































































Kristiansand Norway













Stavanger Norway

- Stavanger, Norway Center of the oil Industry in Norway. Oil capital of Europe. HQ of Statioli Norway's state oil company.

- Saturd 1159.
   Cathedral finished 1125.
   Population 135,000.
   Stavanger's core has several hundred
   18th- and 19th-century wooden houses.































































































## Scottish Highlands

Cromarty Firth

















































Reykjavik Iceland





























































On their way to kayak OVER the falls!





































































St John's Newfoundland Canada