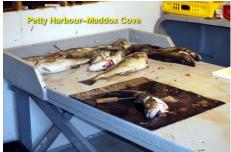

Kristiansand Norway













Stavanger Norway

- Stavanger, Norway Center of the oil Industry in Norway. Oil capital of Europe. HQ of Statioli Norway's state oil company.

- Saturd 1159.
   Cathedral finished 1125.
   Population 135,000.
   Stavanger's core has several hundred
   18th- and 19th-century wooden houses.































































































## Scottish Highlands

Cromarty Firth

















































Reykjavik Iceland





























































On their way to kayak OVER the falls!





































































St John's Newfoundland Canada