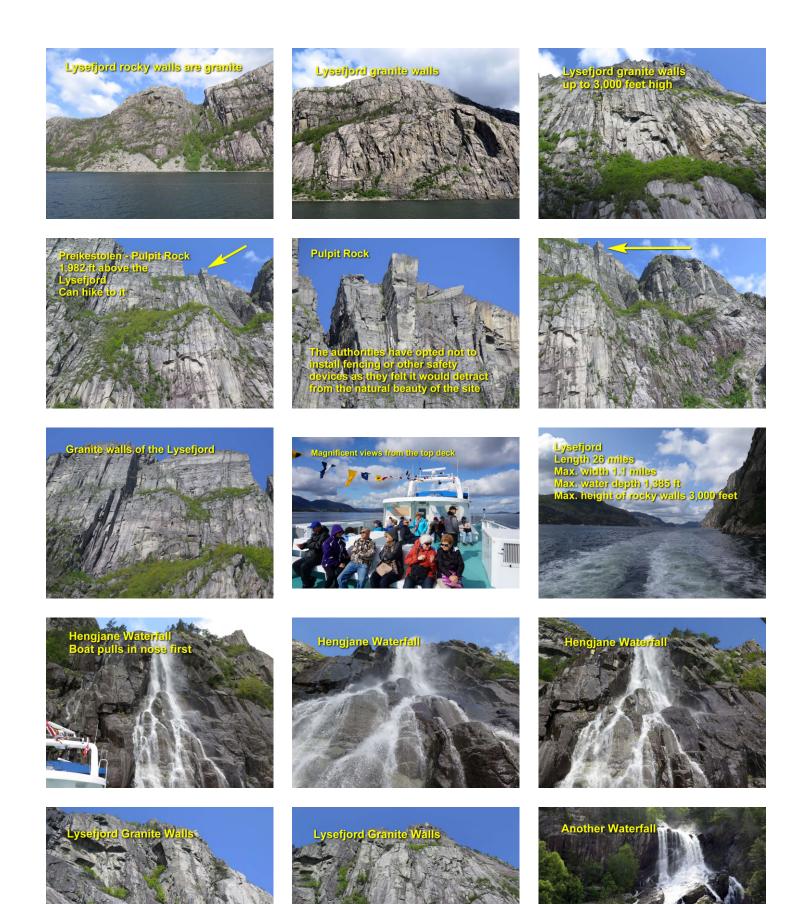

any defeated Soviet Union and occupied Poland.
- By 1945: 5.7 million Polish people
- died. Out of 32 million. - Including 90% of Polish Jews
- (close to 3 million people).























































































































































































































Kristiansand Norway













Stavanger Norway

- Stavanger, Norway Center of the oil Industry in Norway. Oil capital of Europe. HQ of Statioli Norway's state oil company.

- Saturd 1159.
   Cathedral finished 1125.
   Population 135,000.
   Stavanger's core has several hundred
   18th- and 19th-century wooden houses.































































































## Scottish Highlands

Cromarty Firth

















































Reykjavik Iceland





























































On their way to kayak OVER the falls!





































































St John's Newfoundland Canada