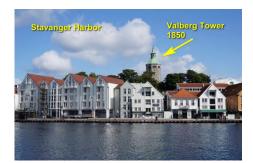

Kristiansand Norway

Stavanger Norway

- Stavanger, Norway Center of the oil Industry in Norway. Oil capital of Europe. HQ of Statioli Norway's state oil company.

- Saturd 1159.
   Cathedral finished 1125.
   Population 135,000.
   Stavanger's core has several hundred
   18th- and 19th-century wooden houses.