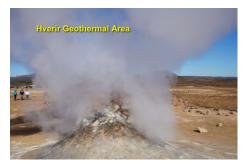

Kristiansand Norway













Stavanger Norway

- Stavanger, Norway Center of the oil Industry in Norway. Oil capital of Europe. HQ of Statioli Norway's state oil company.

- Saturd 1159.
   Cathedral finished 1125.
   Population 135,000.
   Stavanger's core has several hundred
   18th- and 19th-century wooden houses.































































































## Scottish Highlands

Cromarty Firth

















































Reykjavik Iceland





























































On their way to kayak OVER the falls!





































































St John's Newfoundland Canada