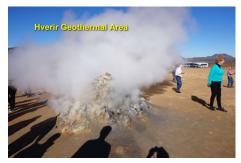

Kristiansand Norway













Stavanger Norway

- Stavanger, Norway Center of the oil Industry in Norway. Oil capital of Europe. HQ of Statioli Norway's state oil company.

- Saturd 1159.
   Cathedral finished 1125.
   Population 135,000.
   Stavanger's core has several hundred
   18th- and 19th-century wooden houses.































































































## Scottish Highlands

Cromarty Firth

















































Reykjavik Iceland





























































On their way to kayak OVER the falls!





































































St John's Newfoundland Canada