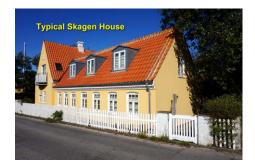

Poland**

1025: Kingdom of Poland established.
1569: United with Lithuania.
1772-1918: Partitioned into 3 countries

Russia, Prussia, Austria.

1918: Reunited as Poland.
1939-1945: WW2 (next slide).
1947: Polish People's Republic –

Soviet satellite. Then Warsaw Pact.
1989: Poland. Independent democracy.

## Poland and WW2

- 1939: Invaded by both Nazi Germany Soviet Union.
- 1939: Soviet Union annexed Poland.1941: Germany defeated Soviet Union and occupied Poland.
- By 1945: 5.7 million Polish people
- died. Out of 32 million. - Including 90% of Polish Jews
- (close to 3 million people).























































































































































































































Kristiansand Norway













Stavanger Norway

- Stavanger, Norway Center of the oil Industry in Norway. Oil capital of Europe. HQ of Statioli Norway's state oil company.

- Saturd 1159.
   Cathedral finished 1125.
   Population 135,000.
   Stavanger's core has several hundred
   18th- and 19th-century wooden houses.































































































## Scottish Highlands

Cromarty Firth

















































Reykjavik Iceland





























































On their way to kayak OVER the falls!





































































St John's Newfoundland Canada