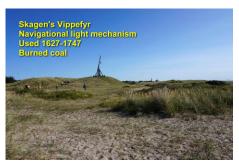

y of Poland**

1025: Kingdom of Poland established.
1569: United with Lithuania.
1772-1918: Partitioned into 3 countries

Russia, Prussia, Austria.

1918: Reunited as Poland.
1939-1945: WW2 (next slide).
1947: Polish People's Republic –

Soviet satellite. Then Warsaw Pact.
1989: Poland. Independent democracy.

## Poland and WW2

- 1939: Invaded by both Nazi Germany Soviet Union.
- 1939: Soviet Union annexed Poland.1941: Germany defeated Soviet Union and occupied Poland.
- By 1945: 5.7 million Polish people
- died. Out of 32 million. - Including 90% of Polish Jews
- (close to 3 million people).























































































































































































































Kristiansand Norway













Stavanger Norway

- Stavanger, Norway Center of the oil Industry in Norway. Oil capital of Europe. HQ of Statioli Norway's state oil company.

- Saturd 1159.
   Cathedral finished 1125.
   Population 135,000.
   Stavanger's core has several hundred
   18th- and 19th-century wooden houses.































































































## Scottish Highlands

Cromarty Firth

















































Reykjavik Iceland





























































On their way to kayak OVER the falls!





































































St John's Newfoundland Canada