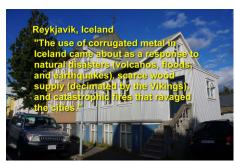

sh Jews
- (close to 3 million people).























































































































































































































Kristiansand Norway













Stavanger Norway

- Stavanger, Norway Center of the oil Industry in Norway. Oil capital of Europe. HQ of Statioli Norway's state oil company.

- Saturd 1159.
   Cathedral finished 1125.
   Population 135,000.
   Stavanger's core has several hundred
   18th- and 19th-century wooden houses.































































































## Scottish Highlands

Cromarty Firth

















































Reykjavik Iceland





























































On their way to kayak OVER the falls!





































































St John's Newfoundland Canada