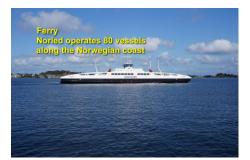

Kristiansand Norway

Stavanger Norway

- Stavanger, Norway Center of the oil Industry in Norway. Oil capital of Europe. HQ of Statioli Norway's state oil company.

- Saturd 1159.
   Cathedral finished 1125.
   Population 135,000.
   Stavanger's core has several hundred
   18th- and 19th-century wooden houses.