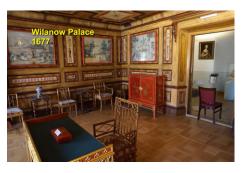

## Warsaw Poland

## **Quick History of Poland**

1025: Kingdom of Poland established.
1569: United with Lithuania.
1772-1918: Partitioned into 3 countries

Russia, Prussia, Austria.

1918: Reunited as Poland.
1939-1945: WW2 (next slide).
1947: Polish People's Republic –

Soviet satellite. Then Warsaw Pact.
1989: Poland. Independent democracy.

## Poland and WW2

- 1939: Invaded by both Nazi Germany Soviet Union.
- 1939: Soviet Union annexed Poland.1941: Germany defeated Soviet Union and occupied Poland.
- By 1945: 5.7 million Polish people
- died. Out of 32 million. - Including 90% of Polish Jews
- (close to 3 million people).























































































































































































































Kristiansand Norway













Stavanger Norway

- Stavanger, Norway Center of the oil Industry in Norway. Oil capital of Europe. HQ of Statioli Norway's state oil company.

- Saturd 1159.
   Cathedral finished 1125.
   Population 135,000.
   Stavanger's core has several hundred
   18th- and 19th-century wooden houses.































































































## Scottish Highlands

Cromarty Firth

















































Reykjavik Iceland





























































On their way to kayak OVER the falls!