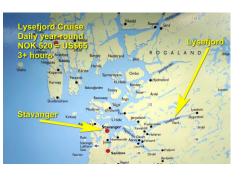

Kristiansand Norway

Stavanger Norway

- Stavanger, Norway Center of the oil Industry in Norway. Oil capital of Europe. HQ of Statioli Norway's state oil company.

- Saturd 1159.
   Cathedral finished 1125.
   Population 135,000.
   Stavanger's core has several hundred
   18th- and 19th-century wooden houses.