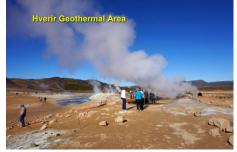

Kristiansand Norway













Stavanger Norway

- Stavanger, Norway Center of the oil Industry in Norway. Oil capital of Europe. HQ of Statioli Norway's state oil company.

- Saturd 1159.
   Cathedral finished 1125.
   Population 135,000.
   Stavanger's core has several hundred
   18th- and 19th-century wooden houses.































































































## Scottish Highlands

Cromarty Firth

















































Reykjavik Iceland





























































On their way to kayak OVER the falls!





































































St John's Newfoundland Canada