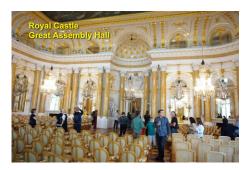

## Warsaw Poland

## **Quick History of Poland**

1025: Kingdom of Poland established.
1569: United with Lithuania.
1772-1918: Partitioned into 3 countries

Russia, Prussia, Austria.

1918: Reunited as Poland.
1939-1945: WW2 (next slide).
1947: Polish People's Republic –

Soviet satellite. Then Warsaw Pact.
1989: Poland. Independent democracy.

## Poland and WW2

- 1939: Invaded by both Nazi Germany Soviet Union.
- 1939: Soviet Union annexed Poland.1941: Germany defeated Soviet Union and occupied Poland.
- By 1945: 5.7 million Polish people
- died. Out of 32 million. - Including 90% of Polish Jews
- (close to 3 million people).























































































































































































































Kristiansand Norway













Stavanger Norway

- Stavanger, Norway Center of the oil Industry in Norway. Oil capital of Europe. HQ of Statioli Norway's state oil company.

- Saturd 1159.
   Cathedral finished 1125.
   Population 135,000.
   Stavanger's core has several hundred
   18th- and 19th-century wooden houses.































































































## Scottish Highlands

Cromarty Firth

















































Reykjavik Iceland





























































On their