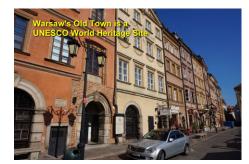

## Poland and WW2

- 1939: Invaded by both Nazi Germany Soviet Union.
- 1939: Soviet Union annexed Poland.1941: Germany defeated Soviet Union and occupied Poland.
- By 1945: 5.7 million Polish people
- died. Out of 32 million. - Including 90% of Polish Jews
- (close to 3 million people).