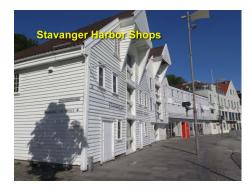

Kristiansand Norway

Stavanger Norway

- Stavanger, Norway Center of the oil Industry in Norway. Oil capital of Europe. HQ of Statioli Norway's state oil company.

- Saturd 1159.
   Cathedral finished 1125.
   Population 135,000.
   Stavanger's core has several hundred
   18th- and 19th-century wooden houses.