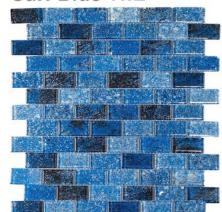

### **Surf** Glass Mosaic

Surf Cobalt 1x1

Surf Cobalt 1x2

Surf Cobalt 2x2

#### Surf Blue 1x1

Surf Blue 1x2

Surf Blue 2x2

Surf Green 1x1

Surf Green 1x2

Surf Green 2x2

Surf Suave 1x1

Surf Suave 1x2