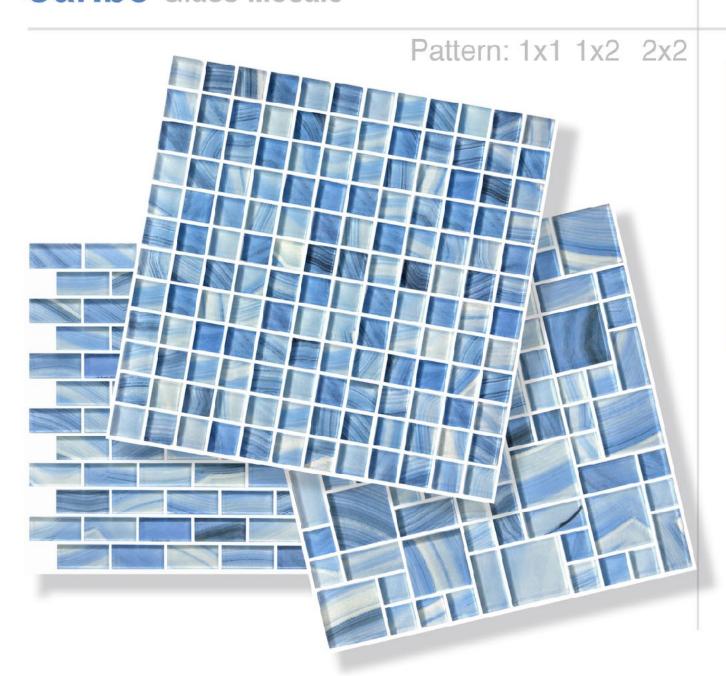

# Caribe Glass Mosaic



Caribe Blue 1 x 1



Caribe Blue 1 x 2



Caribe Blue 2 x 2





# **Celebrity** Glass Mosaic







Celebrity Blue 1 x 2



Celebrity Blue 2 x 2





#### Limestone Glass Mosaic

Pattern: 1x1 2x2







Blue / Gray Mix 1x1









#### Limestone Glass Mosaic

Pattern: 1x1, 1x2, 2x2



#### Long multi size (For flat dry areas)









#### Limestone Iridescent Glass Mosaic



Cobalt /Gray Mix 1x1



Cobalt /Gray Mix 1x2 Cobalt /Gray Mix 2x2







Pattern: 1x1 1x2







Taupe 1x2



Blue 1x1



Blue 1x2



Gold 1x1



Gold 1x2





Pattern: 1x1 1x2 2x2



#### Black 1x1



Cobalt 1x2



Black 1x2



Cobalt 1x2



Black 2x2



Cobalt 2x2





## **Trend** Glass Mosaic

Pattern: 1x1 1x2















## Riviera Glass Mosaic



Deep Blue 1x1

Deep Blue 1x2

Deep Blue 2x2



# Malibu Gla