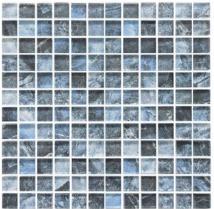

# Caribe Glass Mosaic



Caribe Blue 1 x 1



Caribe Blue 1 x 2



Caribe Blue 2 x 2





# **Celebrity** Glass Mosaic







Celebrity Blue 1 x 2



Celebrity Blue 2 x 2





#### Limestone Glass Mosaic

Pattern: 1x1 2x2







Blue / Gray Mix 1x1









#### Limestone Glass Mosaic

Pattern: 1x1, 1x2, 2x2



#### Long multi size (For flat dry areas)









#### Limestone Iridescent Glass Mosaic



Cobalt /Gray Mix 1x1



Cobalt /Gray Mix 1x2 Cobalt /Gray Mix 2x2







Pattern: 1x1 1x2







Taupe 1x2



Blue 1x1



Blue 1x2



Gold 1x1



Gold 1x2





Pattern: 1x1 1x2 2x2



#### Black 1x1



Cobalt 1x2



Black 1x2



Cobalt 1x2



Black 2x2



Cobalt 2x2





## **Trend** Glass Mosaic

Pattern: 1x1 1x2















## Riviera Glass Mosaic



Deep Blue 1x1

Deep Blue 1x2

Deep Blue 2x2



# Malibu Glass Mosaic

Pattern: 1x1 1x2



Blue 1x1



Blue 1x2



Cobalt/Blue Mix 1x1



Cobalt/Blue Mix 1x2