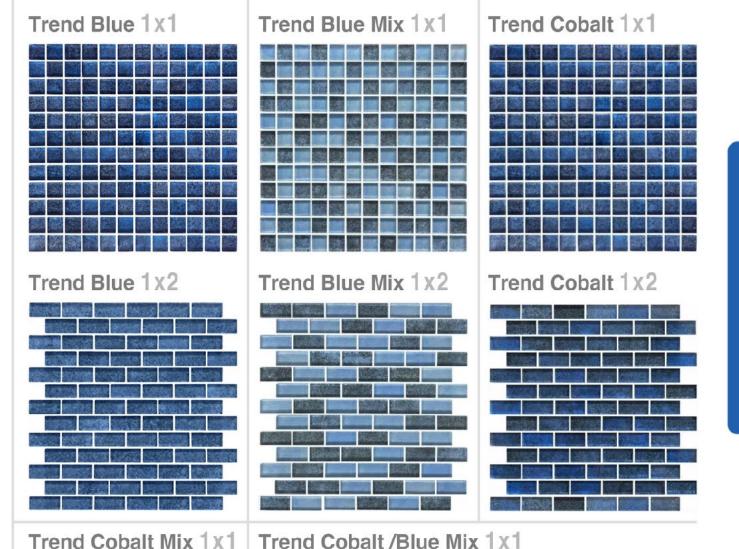

# Caribe Glass Mosaic



Caribe Blue 1 x 1



Caribe Blue 1 x 2



Caribe Blue 2 x 2





# **Celebrity** Glass Mosaic







Celebrity Blue 1 x 2



Celebrity Blue 2 x 2





#### Limestone Glass Mosaic

Pattern: 1x1 2x2







Blue / Gray Mix 1x1









#### Limestone Glass Mosaic

Pattern: 1x1, 1x2, 2x2



#### Long multi size (For flat dry areas)









#### Limestone Iridescent Glass Mosaic



Cobalt /Gray Mix 1x1



Cobalt /Gray Mix 1x2 Cobalt /Gray Mix 2x2







Pattern: 1x1 1x2







Taupe 1x2



Blue 1x1



Blue 1x2



Gold 1x1



Gold 1x2





Pattern: 1x1 1x2 2x2



#### Black 1x1



Cobalt 1x2



Black 1x2



Cobalt 1x2



Black 2x2



Cobalt 2x2





## **Trend** Glass Mosaic

Pattern: 1x1 1x2















## Riviera Glass Mosaic



Deep Blue 1x1

Deep Blue 1x2

Deep Blue 2x2



# Malibu Glass Mosaic

Pattern: 1x1 1x2



Blue 1x1



Blue 1x2



Cobalt/Blue Mix 1x1



Cobalt/Blue Mix 1x2



Brown 1x1



Brown 1x2





# Glare Glass Mosaic

Pattern: 1x1, 2x2







## Lava Glass Mosaic

Pattern: 1x1, 1x2



Black 1x1



Black 1x2





# POOL TILES

#### Samoa Glass Mosaic







1x2



2x2



### **Surf** Glass Mosaic



Surf Cobalt 1x1



Surf Cobalt 1x2



Surf Cobalt 2x2



#### Surf Blue 1x1



Surf Blue 1x2



Surf Blue 2x2



Surf Green 1x1



Surf Green 1x2



Surf Green 2x2



Surf Suave 1x1



Surf Suave 1x2



Surf Suave 2x2



Surf Acqua 1x1



Surf Acqua 1x2



Surf Acqua 2x2





## Stone Glass Glass Mosaic

Pattern: 1x1 1,5x3



Blue / Cream 1x1



Blue / Cream 1,5x 3