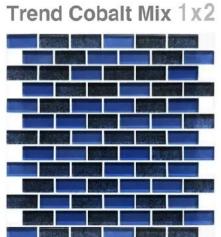

# Caribe Glass Mosaic



Caribe Blue 1 x 1



Caribe Blue 1 x 2



Caribe Blue 2 x 2





# **Celebrity** Glass Mosaic







Celebrity Blue 1 x 2



Celebrity Blue 2 x 2





#### Limestone Glass Mosaic

Pattern: 1x1 2x2







Blue / Gray Mix 1x1









#### Limestone Glass Mosaic

Pattern: 1x1, 1x2, 2x2



#### Long multi size (For flat dry areas)









#### Limestone Iridescent Glass Mosaic



Cobalt /Gray Mix 1x1



Cobalt /Gray Mix 1x2 Cobalt /Gray Mix 2x2







Pattern: 1x1 1x2







Taupe 1x2



Blue 1x1



Blue 1x2



Gold 1x1



Gold 1x2





Pattern: 1x1 1x2 2x2



#### Black 1x1



Cobalt 1x2



Black 1x2



Cobalt 1x2



Black 2x2



Cobalt 2x2





## **Trend** Glass Mosaic

Pattern: 1x1 1x2















## Riviera Glass Mosaic



Deep Blue 1x1

Deep Blue 1x2

Deep Blue 2x2



# Malibu Glass Mosaic

Pattern: 1x1 1x2



Blue 1x1



Blue 1x2



Cobalt/Blue Mix 1x1



Cobalt/Blue Mix 1x2



Brown 1x1



Brown 1x2





# Glare Glass Mosaic

Pattern: 1x1, 2x2







## Lava Glass Mosaic

Pattern: 1x1, 1x2



Black 1x1



Black 1x2





# POOL TILES

#### Samoa Glass Mosaic







1x2



2x2



### **Surf** Glass Mosaic



Surf Cobalt 1x1



Surf Cobalt 1x2



Surf Cobalt 2x2



#### Surf Blue 1x1



Surf Blue 1x2



Surf Blue 2x2



Surf Green 1x1



Surf Green 1x2



Surf Green 2x2



Surf Suave 1x1



Surf Suave 1x2



Surf Suave 2x2



Surf Acqua 1x1



Surf Acqua 1x2



Surf Acqua 2x2





## Stone Glass Glass Mosaic

Pattern: 1x1 1,5x3



Blue / Cream 1x1



Blue / Cream 1,5x 3