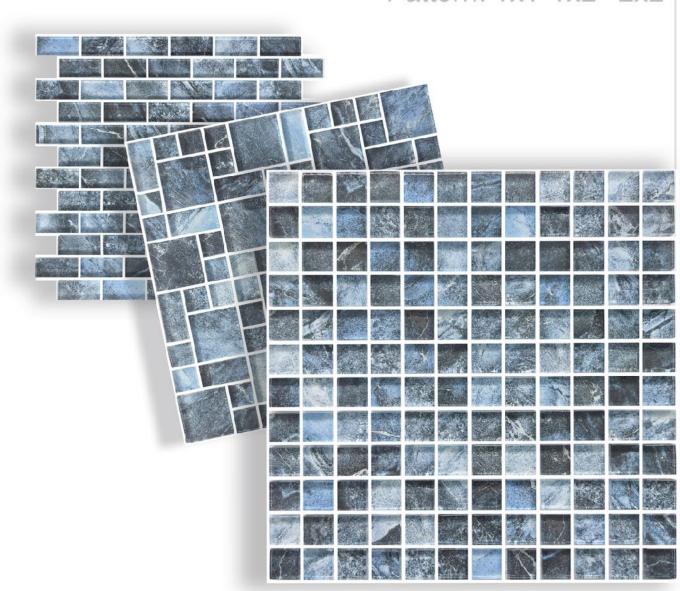

#### Limestone Glass Mosaic

Pattern: 1x1, 1x2, 2x2

#### Long multi size (For flat dry areas)