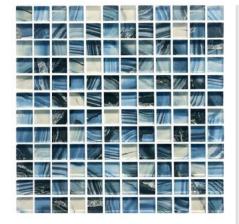

#### Limestone Iridescent Glass Mosaic

Cobalt /Gray Mix 1x1

Cobalt /Gray Mix 1x2 Cobalt /Gray Mix 2x2

Pattern: 1x1 1x2

Taupe 1x2

Blue 1x1

Blue 1x2

Gold 1x1