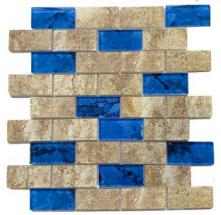

#### Limestone Iridescent Glass Mosaic

Cobalt /Gray Mix 1x1

Cobalt /Gray Mix 1x2 Cobalt /Gray Mix 2x2

Pattern: 1x1 1x2

Taupe 1x2

Blue 1x1

Blue 1x2

Gold 1x1