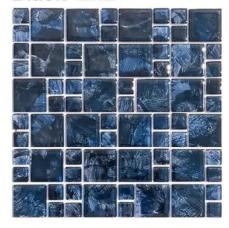

#### Limestone Iridescent Glass Mosaic

Cobalt /Gray Mix 1x1

Cobalt /Gray Mix 1x2 Cobalt /Gray Mix 2x2

Pattern: 1x1 1x2

Taupe 1x2

Blue 1x1

Blue 1x2

Gold 1x1

Gold 1x2

Pattern: 1x1 1x2 2x2