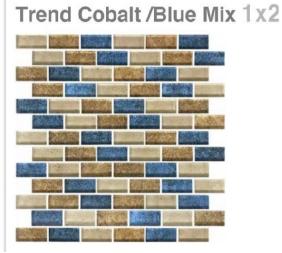

# Caribe Glass Mosaic



Caribe Blue 1 x 1



Caribe Blue 1 x 2



Caribe Blue 2 x 2





# **Celebrity** Glass Mosaic







Celebrity Blue 1 x 2



Celebrity Blue 2 x 2





#### Limestone Glass Mosaic

Pattern: 1x1 2x2







Blue / Gray Mix 1x1









#### Limestone Glass Mosaic

Pattern: 1x1, 1x2, 2x2



#### Long multi size (For flat dry areas)









#### Limestone Iridescent Glass Mosaic



Cobalt /Gray Mix 1x1



Cobalt /Gray Mix 1x2 Cobalt /Gray Mix 2x2







Pattern: 1x1 1x2







Taupe 1x2



Blue 1x1



Blue 1x2



Gold 1x1



Gold 1x2





Pattern: 1x1 1x2 2x2



#### Black 1x1



Cobalt 1x2



Black 1x2



Cobalt 1x2



Black 2x2



Cobalt 2x2





## **Trend** Glass Mosaic

Pattern: 1x1 1x2















## Riviera Glass Mosaic



Deep Blue 1x1

Deep Blue 1x2

Deep Blue 2x2



# Malibu Glass Mosaic

Pattern: 1x1 1x2



Blue 1x1



Blue 1x2



Cobalt/Blue Mix 1x1



Cobalt/Blue Mix 1x2



Brown 1x1



Brown 1x2





# Glare Glass Mosaic

Pattern: 1x1, 2x2







## Lava Glass Mosaic

Pattern: 1x1, 1x2



Black 1x1



Black 1x2





# POOL TILES

#### Samoa Glass Mosaic







1x2



2x2



### **Surf** Glass Mosaic



Surf Cobalt 1x1



Surf Cobalt 1x2



Surf Cobalt 2x2



#### Surf Blue 1x1



Surf Blue 1x2



Surf Blue 2x2



Surf Green 1x1



Surf Green 1x2



Surf Green 2x2



Surf Suave 1x1



Surf Suave 1x2



Surf Suave 2x2



Surf Acqua 1x1



Surf Acqua 1x2



Surf Acqua 2x2





## Stone Glass Glass Mosaic

Pattern: 1x1 1,5x3



Blue / Cream 1x1



Blue / Cream 1,5x 3



Coba