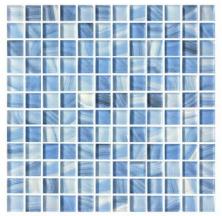

# Caribe Glass Mosaic



Caribe Blue 1 x 1



Caribe Blue 1 x 2



Caribe Blue 2 x 2





# **Celebrity** Glass Mosaic







Celebrity Blue 1 x 2



Celebrity Blue 2 x 2





#### Limestone Glass Mosaic

Pattern: 1x1 2x2







Blue / Gray Mix 1x1









#### Limestone Glass Mosaic

Pattern: 1x1, 1x2, 2x2



#### Long multi size (For flat dry areas)









#### Limestone Iridescent Glass Mosaic



Cobalt /Gray Mix 1x1



Cobalt /Gray Mix 1x2 Cobalt /Gray Mix 2x2







Pattern: 1x1 1x2







Taupe 1x2



Blue 1x1



Blue 1x2



Gold 1x1



Gold 1x2





Pattern: 1x1 1x2 2x2



#### Black 1x1



Cobalt 1x2



Black 1x2



Cobalt 1x2



Black 2x2



Cobalt 2x2





## **Trend** Glass Mosaic

Pattern: 1x1 1x2















## Riviera Glass Mosaic



Deep Blue 1x1

Deep Blue 1x2

Deep Blue 2x2



# Malibu Glass Mosaic

Pattern: 1