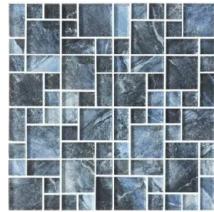

#### Limestone Glass Mosaic

Pattern: 1x1 2x2

Blue / Gray Mix 1x1

#### Limestone Glass Mosaic

Pattern: 1x1, 1x2, 2x2