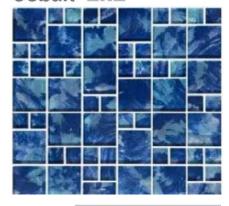

#### Limestone Iridescent Glass Mosaic

Cobalt /Gray Mix 1x1

Cobalt /Gray Mix 1x2 Cobalt /Gray Mix 2x2

Pattern: 1x1 1x2

Taupe 1x2

Blue 1x1

Blue 1x2

Gold 1x1

Gold 1x2

Pattern: 1x1 1x2 2x2