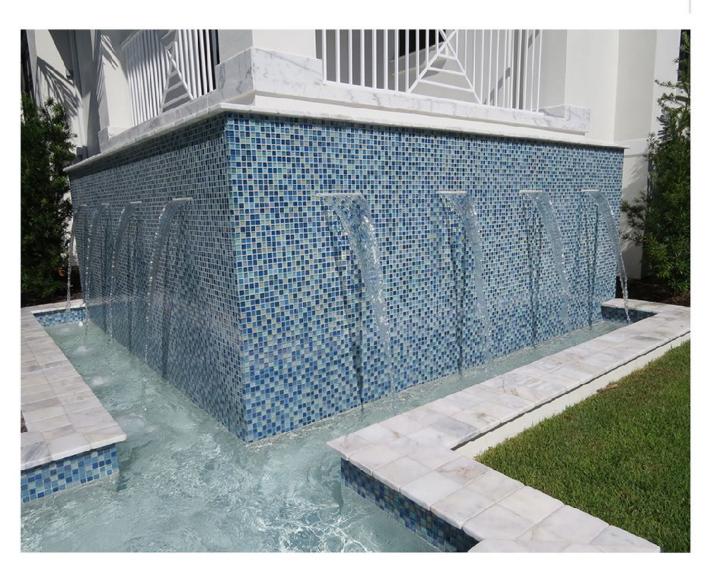

ass Mosaic

Pattern: 1x1 2x2







Blue / Gray Mix 1x1









#### Limestone Glass Mosaic

Pattern: 1x1, 1x2, 2x2



#### Long multi size (For flat dry areas)









#### Limestone Iridescent Glass Mosaic



Cobalt /Gray Mix 1x1



Cobalt /Gray Mix 1x2 Cobalt /Gray Mix 2x2







Pattern: 1x1 1x2







Taupe 1x2



Blue 1x1



Blue 1x2



Gold 1x1



Gold 1x2





Pattern: 1x1 1x2 2x2



#### Black 1x1



Cobalt 1x2



Black 1x2



Cobalt 1x2



Black 2x2



Cobalt 2x2





## **Trend** Glass Mosaic

Pattern: 1x1 1x2















## Riviera Glass Mosaic



Deep Blue 1x1

Deep Blue 1x2

Deep Blue 2x2



# Malibu Glass Mosaic

Pattern: 1x1 1x2



Blue 1x1



Blue 1x2



Cobalt/Blue Mix 1x1



Cobalt/Blue Mix 1x2



Brown 1x1



Brown 1x2





# Glare Glass Mosaic

Pattern: 1x1, 2x2







## Lava Glass Mosaic

Pattern: 1x1, 1x2



Black 1x1



Black 1x2





# POOL TILES

#### Samoa Glass Mosaic







1x2



2x2



### **Surf** Glass Mosaic



Surf Cobalt 1x1



Surf Cobalt 1x2



Surf Cobalt 2x2



#### Surf Blue 1x1



Surf Blue 1x2



Surf Blue 2x2



Surf Green 1x1



Surf Green 1x2



Surf Green 2x2



Surf Suave 1x1



Surf Suave 1x2



Surf Suave 2x2



Surf Acqua 1x1



Surf Acqua 1x2



Surf Acqua 2x2





## Stone Glass Glass Mosaic

Pattern: 1x1 1,5x3



Blue / Cream 1x1



Blue / Cream 1,5x 3



Cobalt / Brown 1x1



Cobalt / Brown 1,5 x 3







#### Nordika Floors

2400 West Copans Road, Pompano Beach, Florida 33069, United States

Phone (734) 210-1020