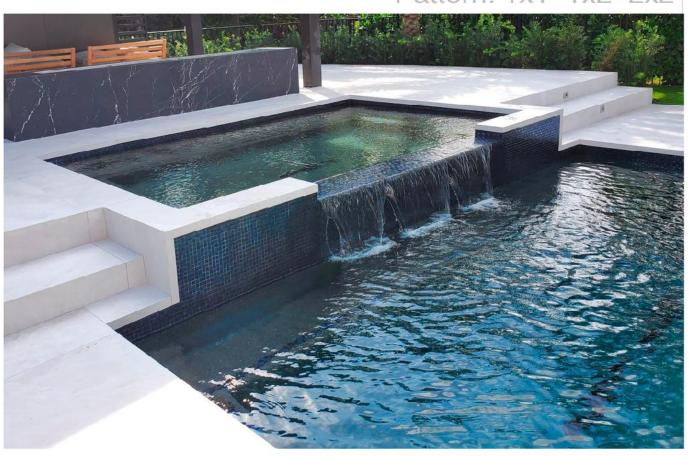

# Caribe Glass Mosaic



Caribe Blue 1 x 1



Caribe Blue 1 x 2



Caribe Blue 2 x 2





# **Celebrity** Glass Mosaic







Celebrity Blue 1 x 2



Celebrity Blue 2 x 2





#### Limestone Glass Mosaic

Pattern: 1x1 2x2







Blue / Gray Mix 1x1









#### Limestone Glass Mosaic

Pattern: 1x1, 1x2, 2x2



#### Long multi size (For flat dry areas)









#### Limestone Iridescent Glass Mosaic



Cobalt /Gray Mix 1x1



Cobalt /Gray Mix 1x2 Cobalt /Gray Mix 2x2







Pattern: 1x1 1x2







Taupe 1x2



Blue 1x1



Blue 1x2



Gold 1x1



Gold 1x2





Pattern: 1x1 1x2 2x2



#### Black 1x1



Cobalt 1x2



Black 1x2



Cobalt 1x2



Black 2x2



Cobalt 2x2





## **Trend** Glass Mosaic

Pattern: 1x1 1x2















## Riviera Glass Mosaic



Deep Blue 1x1

Deep Blue 1x2

Deep Blue 2x2



# Malibu Glass Mosaic

Pattern: 1x1 1x2



Blue 1x1



Blue 1x2



Cobalt/Blue Mix 1x1



Cobalt/Blue Mix 1x2



Brown 1x1



Brown 1x2





# Glare Glass Mosaic

Pattern: 1x1, 2x2







## Lava Glass Mosaic

Pattern: 1x1, 1x2



Black 1x1



Black 1x2





# POOL TILES

#### Samoa Glass Mosaic







1x2



2x2



### **Surf** Glass Mosaic



Surf Cobalt 1x1



Surf Cobalt 1x2



Surf Cobalt 2x2



#### Surf Blue 1x1



Surf Blue 1x2



Surf Blue 2x2



Surf Green 1x1



Surf Green 1x2



Surf Green 2x2



Surf Suave 1x1



Surf Suave 1x2



Surf Suave 2x2



Surf Acqu