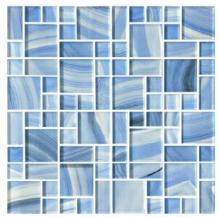

# Caribe Glass Mosaic



Caribe Blue 1 x 1



Caribe Blue 1 x 2



Caribe Blue 2 x 2





# **Celebrity** Glass Mosaic







Celebrity Blue 1 x 2



Celebrity Blue 2 x 2





#### Limestone Glass Mosaic

Pattern: 1x1 2x2







Blue / Gray Mix 1x1









#### Limestone Glass Mosaic

Pattern: 1x1, 1x2, 2x2



#### Long multi size (For flat dry areas)









#### Limestone Iridescent Glass Mosaic



Cobalt /Gray Mix 1x1



Cobalt /Gray Mix 1x2 Cobalt /Gray Mix 2x2







Pattern: 1x1 1x2







Taupe 1x2



Blue 1x1



Blue 1x2



Gold 1x1



Gold 1x2





Pattern: 1x1 1x2 2x2



#### Black 1x1



Cobalt 1x2



Black 1x2



Cobalt 1x2



Black 2x2



Cobalt 2x2





## **Trend** Glass Mosaic

Pattern: 1x1 1x2















## Riviera Glass Mosaic



Deep Blue 1x1

Deep Blue 1x2

Deep Blue 2x2



# Malibu Glass Mosaic

Pattern: 1x1 1x2



Blue 1x1



Blue 1x2



Cobalt/B