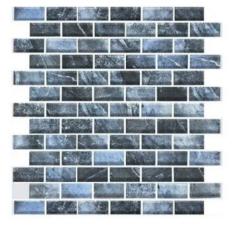

# Caribe Glass Mosaic



Caribe Blue 1 x 1



Caribe Blue 1 x 2



Caribe Blue 2 x 2





# **Celebrity** Glass Mosaic







Celebrity Blue 1 x 2



Celebrity Blue 2 x 2





#### Limestone Glass Mosaic

Pattern: 1x1 2x2







Blue / Gray Mix 1x1









#### Limestone Glass Mosaic

Pattern: 1x1, 1x2, 2x2



#### Long multi size (For flat dry areas)









#### Limestone Iridescent Glass Mosaic



Cobalt /Gray Mix 1x1



Cobalt /Gray Mix 1x2 Cobalt /Gray Mix 2x2







Pattern: 1x1 1x2







Taupe 1x2



Blue 1x1



Blue 1x2



Gold 1x1



Gold 1x2





Pattern: 1x1 1x2 2x2



#### Black 1x1



Cobalt 1x2



Black 1x2



Cobalt 1x2



Black 2x2



Cobalt 2x2





## **Trend** Glass Mosaic

Pattern: 1x1 1x2















## Riviera Glass Mosaic



Deep Blue 1x1

Deep Blue 1x2

Deep Blue 2x2



# Malibu Glass Mosaic

Pattern: 1x1 1x2



Blue 1x1



Blue 1x2



Cobalt/Blue Mix 1x1



Cobalt/Blue Mix 1x2



Brown 1x1



Brown 1x2