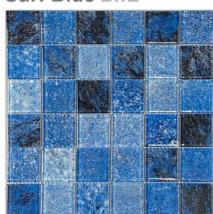

### **Surf** Glass Mosaic

Surf Cobalt 1x1

Surf Cobalt 1x2

Surf Cobalt 2x2

#### Surf Blue 1x1

Surf Blue 1x2

Surf Blue 2x2

Surf Green 1x1

Surf Green 1x2

Surf Green 2x2

Surf Suave 1x1

Surf Suave 1x2