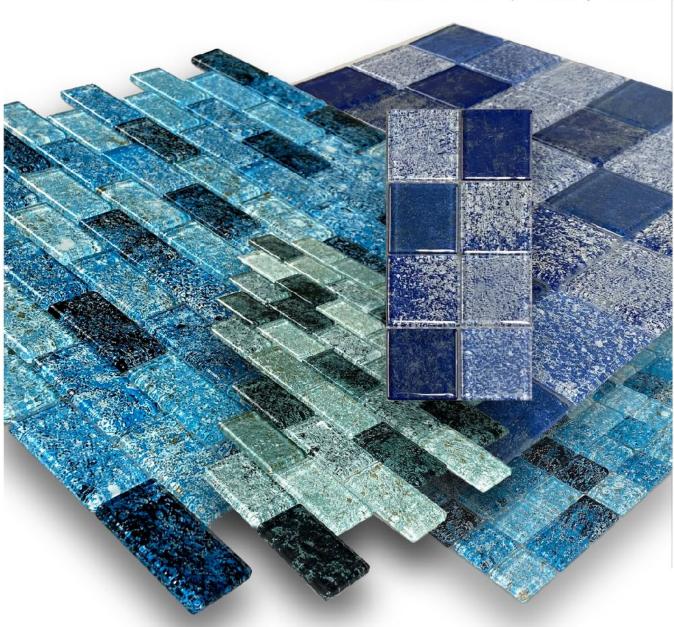

### **Surf** Glass Mosaic

Surf Cobalt 1x1

Surf Cobalt 1x2

Surf Cobalt 2x2

#### Surf Blue 1x1

Surf Blue 1x2

Surf Blue 2x2

Surf Green 1x1

Surf Green 1x2

Surf Green 2x2

Surf Suave 1x1

Surf Suave 1x2

Surf Suave 2x2

Surf Acqua 1x1

Surf Acqua 1x2

Surf Acqua 2x2