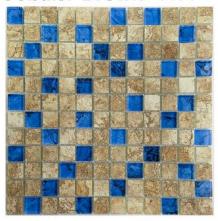

#### Limestone Iridescent Glass Mosaic

Cobalt /Gray Mix 1x1

Cobalt /Gray Mix 1x2 Cobalt /Gray Mix 2x2

Pattern: 1x1 1x2

Taupe 1x2

Blue 1x1

Blue 1x2

Gold 1x1