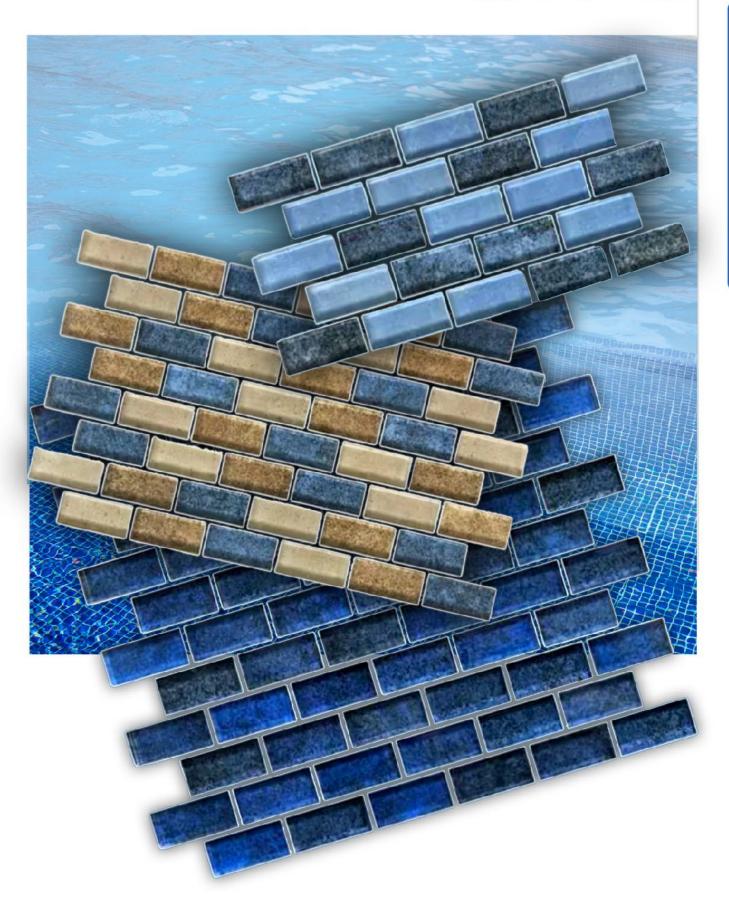

## Riviera Glass Mosaic

Deep Blue 1x1

Deep Blue 1x2

Deep Blue 2x2

# Malibu Glass Mosaic

Pattern: 1x1 1x2

Blue 1x1

Blue 1x2

Cobalt/Blue Mix 1x1

Cobalt/Blue Mix 1x2

Brown 1x1

Brown 1x2