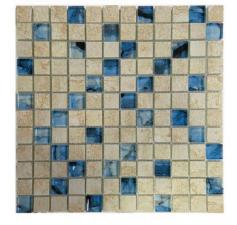

#### Limestone Iridescent Glass Mosaic

Cobalt /Gray Mix 1x1

Cobalt /Gray Mix 1x2 Cobalt /Gray Mix 2x2

Pattern: 1x1 1x2

Taupe 1x2

Blue 1x1

Blue 1x2

Gold 1x1