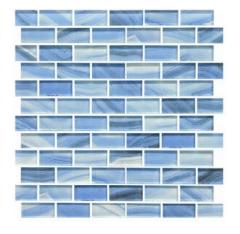

# Caribe Glass Mosaic



Caribe Blue 1 x 1



Caribe Blue 1 x 2



Caribe Blue 2 x 2





# **Celebrity** Glass Mosaic







Celebrity Blue 1 x 2



Celebrity Blue 2 x 2





#### Limestone Glass Mosaic

Pattern: 1x1 2x2







Blue / Gray Mix 1x1









#### Limestone Glass Mosaic

Pattern: 1x1, 1x2, 2x2



#### Long multi size (For flat dry areas)









#### Limestone Iridescent Glass Mosaic



Cobalt /Gray Mix 1x1



Cobalt /Gray Mix 1x2 Cobalt /Gray Mix 2x2







Pattern: 1x1 1x2







Taupe 1x2



Blue 1x1



Blue 1x2



Gold 1x1



Gold 1x2





Pattern: 1x1 1x2 2x2



#### Black 1x1



Cobalt 1x2



Black 1x2



Cobalt 1x2



Black 2x2



Cobalt 2x2





## **Trend** Glass Mosaic

Pattern: 1x1 1x2















## Riviera Glass Mosaic



Deep Blue 1x1

Deep Blue 1x2

Deep Blue 2x2



# Malibu Glass Mosaic

Pattern: 1x1 1x2



Blue 1x1