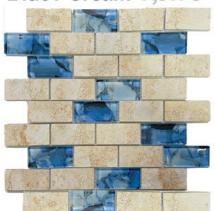

#### Limestone Iridescent Glass Mosaic

Cobalt /Gray Mix 1x1

Cobalt /Gray Mix 1x2 Cobalt /Gray Mix 2x2

Pattern: 1x1 1x2

Taupe 1x2

Blue 1x1

Blue 1x2

Gold 1x1