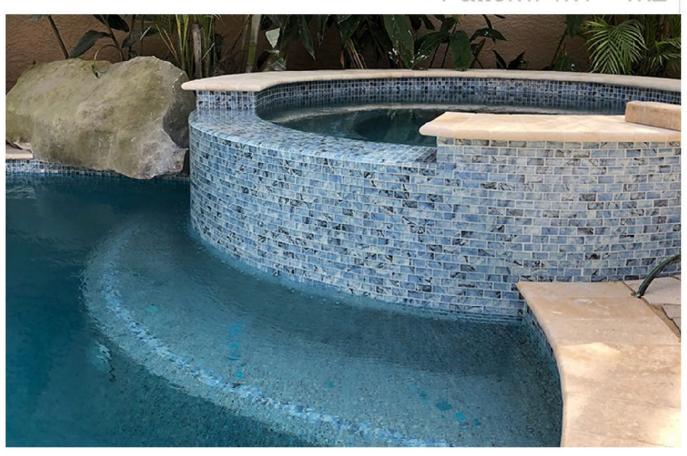

# Caribe Glass Mosaic



Caribe Blue 1 x 1



Caribe Blue 1 x 2



Caribe Blue 2 x 2





# **Celebrity** Glass Mosaic







Celebrity Blue 1 x 2



Celebrity Blue 2 x 2





#### Limestone Glass Mosaic

Pattern: 1x1 2x2







Blue / Gray Mix 1x1









#### Limestone Glass Mosaic

Pattern: 1x1, 1x2, 2x2



#### Long multi size (For flat dry areas)









#### Limestone Iridescent Glass Mosaic



Cobalt /Gray Mix 1x1



Cobalt /Gray Mix 1x2 Cobalt /Gray Mix 2x2







Pattern: 1x1 1x2







Taupe 1x2



Blue 1x1



Blue 1x2



Gold 1x1



Gold 1x2





Pattern: 1x1 1x2 2x2



#### Black 1x1



Cobalt 1x2



Black 1x2



Cobalt 1x2



Black 2x2



Cobalt 2x2





## **Trend** Glass Mosaic

Pattern: 1x1 1x2















## Riviera Glass Mosaic



Deep Blue 1x1

Deep Blue 1x2

Deep Blue 2x2



# Malibu Glass Mosaic

Pattern: 1x1 1x2



Blue 1x1



Blue 1x2



Cobalt/Blue Mix 1x1



Cobalt/Blue Mix 1x2



Brown 1x1



Brown 1x2





# Glare Glass Mosaic

Pattern: 1x1, 2x2







## Lava Glass Mosaic

Pattern: 1x1, 1x2



Black 1x1



Black 1x2





# POOL TILES

#### Samoa Glass Mosaic







1x2



2x2



### **Surf** Glass Mosaic



Surf Cobalt 1x1



Surf Cobalt 1x2



Surf Cobalt 2x2



#### Surf Blue 1x1



Surf Blue 1x2



Surf Blue 2x2



Surf Green 1x1



Surf Gre